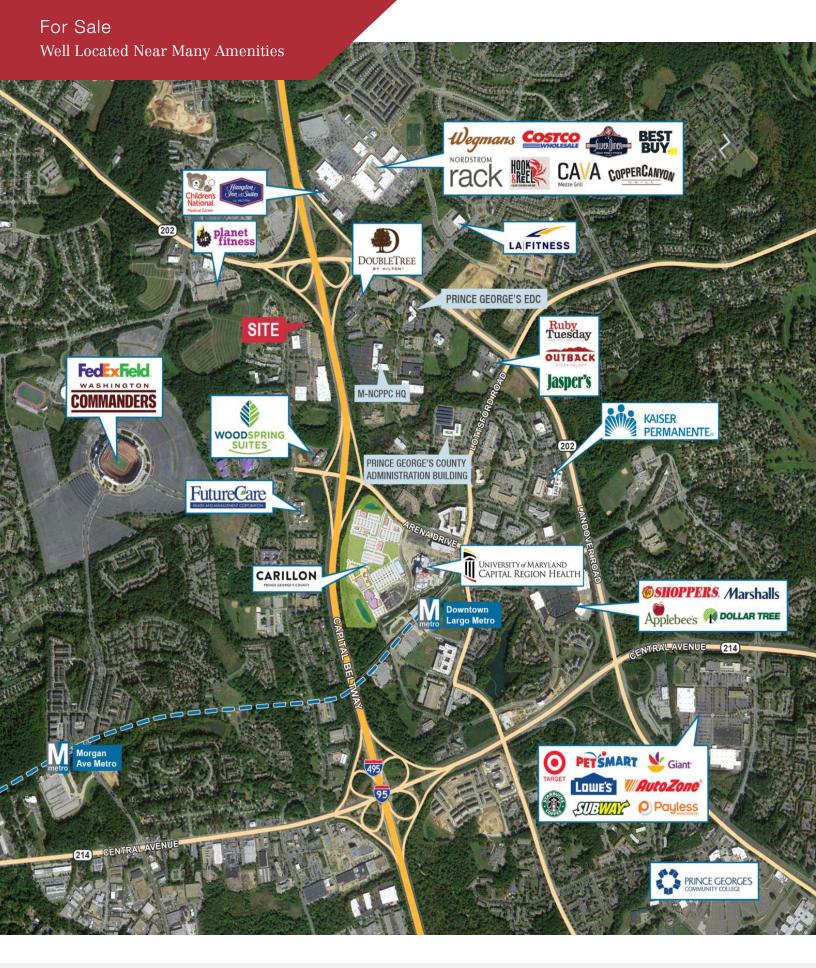

## **Property Highlights**

- 1,164± SF office condo
- Includes open bull pen/large conference room, two private offices, reception area, kitchenette, restroom, and storage closet
- Part of 95 Office Park, a well-maintained and established business condo park
- · Private exterior entrance
- Located in the rapidly growing Largo market, with FedEx Field and UM Capital Region Medical Center
- Near numerous amenities, including restaurants, shopping, hotels, medical, professional services and entertainment venues
- Immediate access to the Capital Beltway (I-495) and Route 202 (Landover Road)
- Served by public transit, including Downtown Largo Metro Station (Blue/Silver Lines) and regional bus lines
- . SALE PRICE: \$199,000