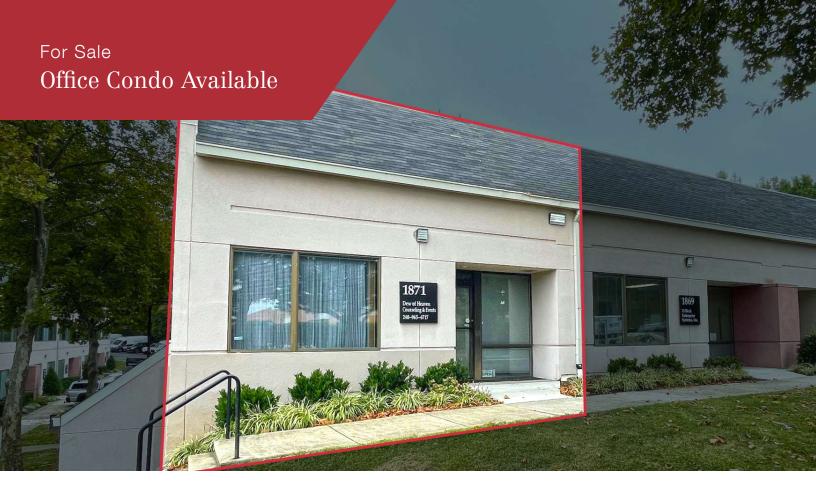

## 1871 Brightseat Road

Landover, Maryland 20785

## **Property Highlights**

- 1,164± SF office condo
- Includes open bull pen/large conference room, two private offices, reception area, kitchenette, restroom, and storage closet
- Part of 95 Office Park, a well-maintained and established business condo park
- · Private exterior entrance
- Located in the rapidly growing Largo market, with FedEx Field and UM Capital Region Medical Center
- Near numerous amenities, including restaurants, shopping, hotels, medical, professional services and entertainment venues
- Immediate access to the Capital Beltway (I-495) and Route 202 (Landover Road)
- Served by public transit, including Downtown Largo Metro Station (Blue/Silver Lines) and regional bus lines
- . SALE PRICE: \$199,000