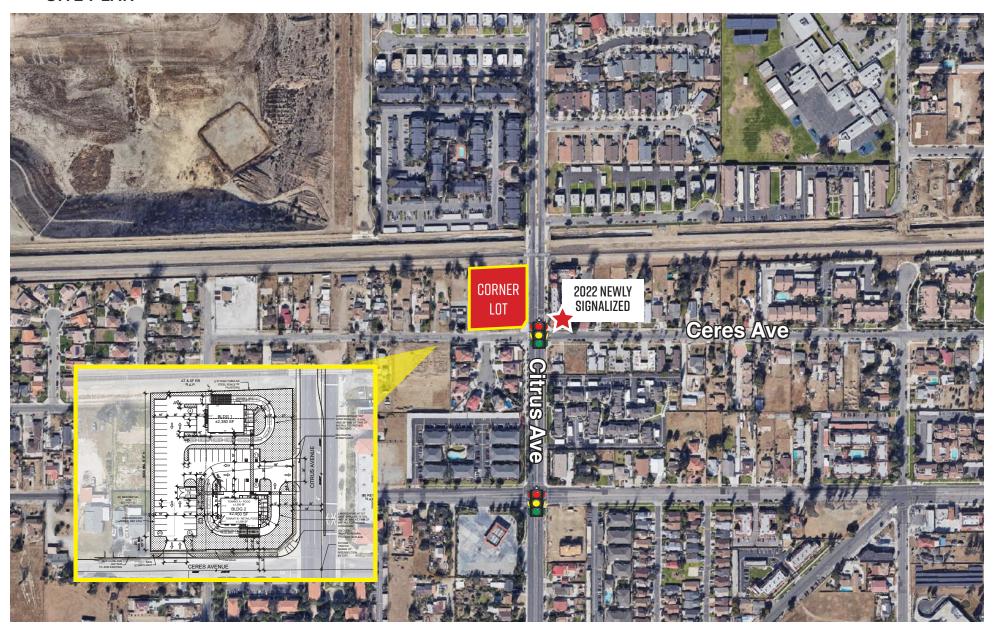

### PROJECT HIGHLIGHTS:

- » Available proposed Retail / Fast-food
- » From 1200 sq. ft. to 2400 sq. ft.
- » End-cap space & 11 car Q Drive Thru
- » Northwest corner of Citrus Avenue & Ceres Avenue
- » 2022 New Signalized Corner

### SITE PLAN