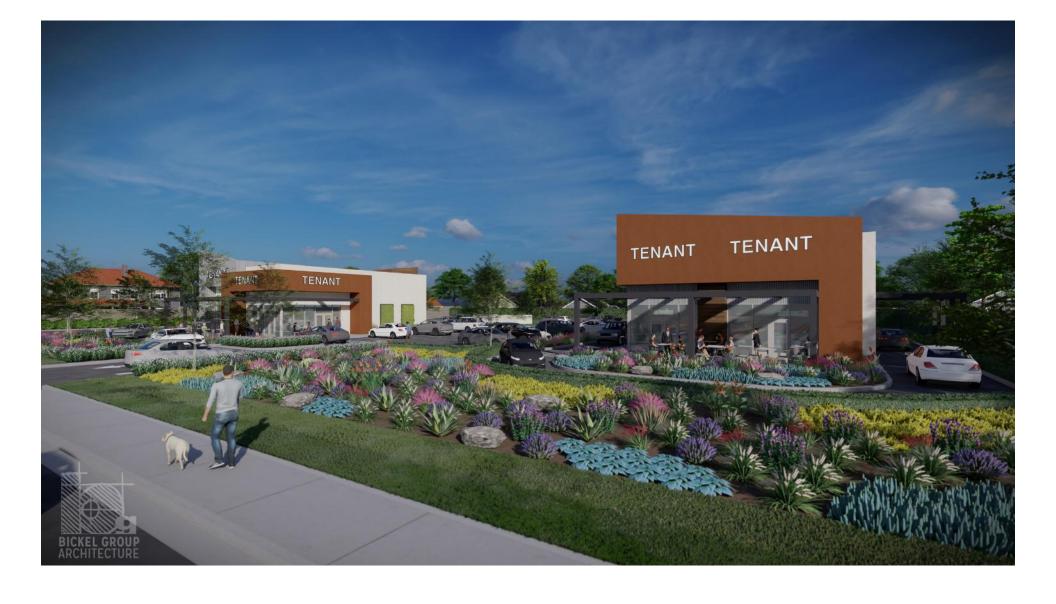

## 1200 SQ. TO 2400 SQ. END-CAP SPACE & DRIVE THRU

8780 Citrus Avenue & 8792 Citrus Avenue | Fontana, CA 92335

### PROJECT HIGHLIGHTS:

- » Available proposed Retail / Fast-food
- » From 1200 sq. ft. to 2400 sq. ft.
- » End-cap space & 11 car Q Drive Thru
- » Northwest corner of Citrus Avenue & Ceres Avenue
- » 2022 New Signalized Corner