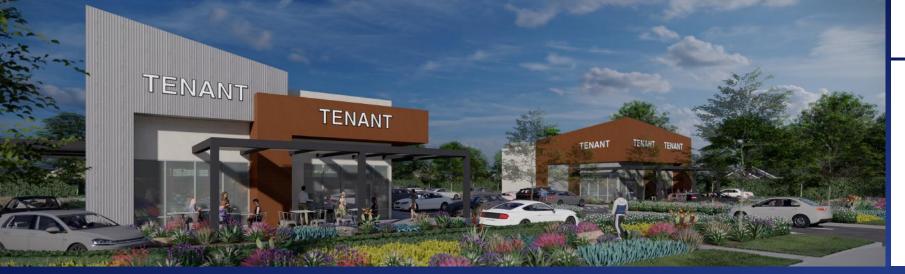

## 1200 SQ. TO 2400 SQ. END-CAP SPACE & DRIVE THRU

8780 Citrus Avenue & 8792 Citrus Avenue | Fontana, CA 92335

### PROJECT HIGHLIGHTS:

- » Available proposed Retail / Fast-food
- » From 1200 sq. ft. to 2400 sq. ft.
- » End-cap space & 11 car Q Drive Thru
- » Northwest corner of Citrus Avenue & Ceres Avenue
- » 2022 New Signalized Corner