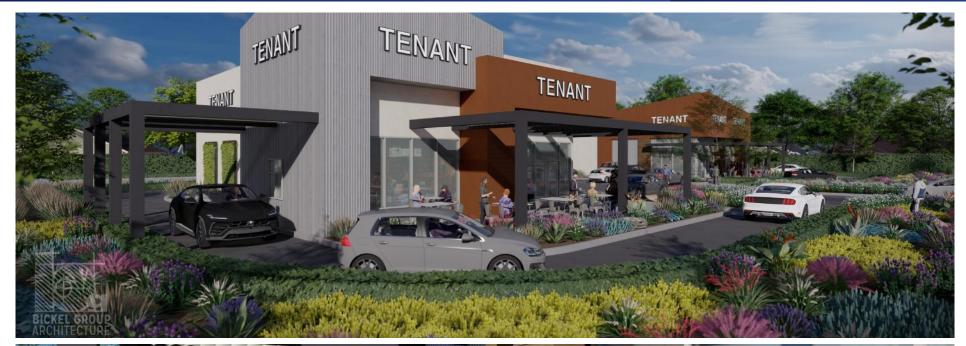

## 1200 SQ. TO 2400 SQ. END-CAP SPACE & DRIVE THRU

8780 Citrus Avenue & 8792 Citrus Avenue | Fontana, CA 92335

### PROJECT HIGHLIGHTS:

- » Available proposed Retail / Fast-food
- » From 1200 sq. ft. to 2400 sq. ft.
- » End-cap space & 11 car Q Drive Thru
- » Northwest corner of Citrus Avenue & Ceres Avenue
- » 2022 New Signalized Corner