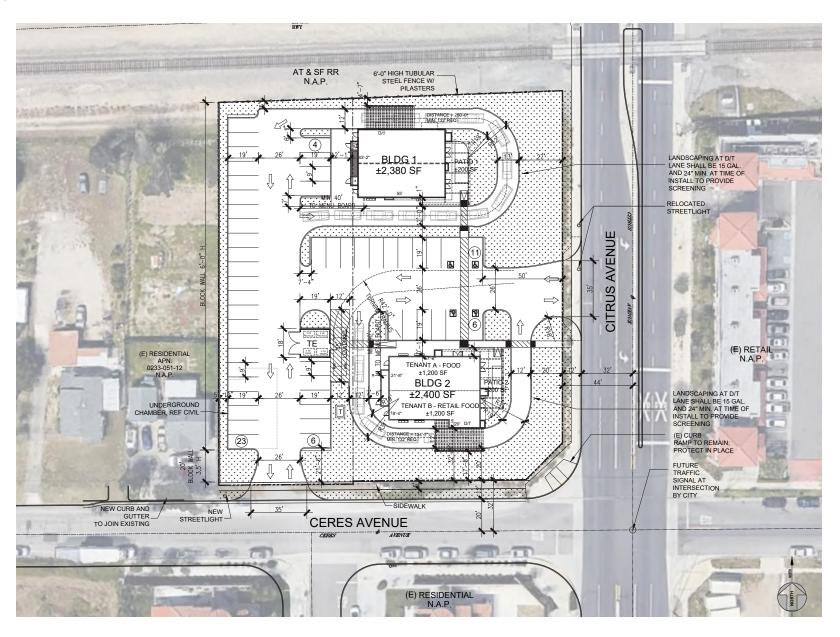

ome:    | \$42,618 | \$49,587 | \$60,571            |
| Housing Units:    | 7,660    | 38,322   | 80,701              |
|                   |          |          | Source: ManInfo Pro |

FOR FURTHER INFORMATION, PLEASE CONTACT:



#### **MATTHEW ARFA**

714-726-9909 Cell matthew@amsbrokers.com DRE #01788637

## 1200 SQ. TO 2400 SQ. END-CAP SPACE & DRIVE THRU

8780 Citrus Avenue & 8792 Citrus Avenue | Fontana, CA 92335

FOR FURTHER INFORMATION, PLEASE CONTACT:



#### **MATTHEW ARFA**

714-726-9909 Cell matthew@amsbrokers.com

### SITE PLAN



## 1200 SQ. TO 2400 SQ. END-CAP SPACE & DRIVE THRU

8780 Citrus Avenue & 8792 Citrus Avenue | Fontana, CA 92335

FOR FURTHER INFORMATION, PLEASE CONTACT:



#### **MATTHEW ARFA**

714-726-9909 Cell matthew@amsbrokers.com DRE #01788637

### SITE PLAN



# 1200 SQ. TO 2400 SQ. END-CAP SPACE & DRIVE THRU

8780 Citrus Avenue & 8792 Citrus Avenue | Fontana, CA 92335

FOR FURTHER INFORMATION, PLEASE CONTACT:







## 1200 SQ. TO 2400 SQ. END-CAP SPACE & DRIVE THRU

8780 Citrus Avenue & 8792 Citrus Avenue | Fontana, CA 92335

FOR FURTHER INFORMATION, PLEASE CONTACT:



#### **MATTHEW ARFA**

714-726-9909 Cell matthew@amsbrokers.com