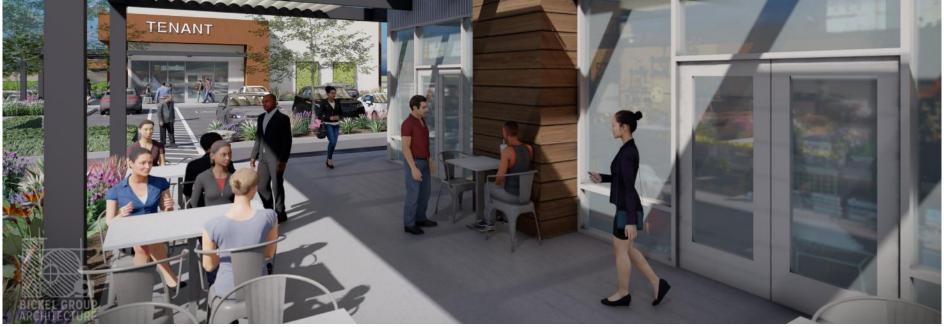

## 1200 SQ. TO 2400 SQ. END-CAP SPACE & DRIVE THRU

8780 Citrus Avenue & 8792 Citrus Avenue | Fontana, CA 92335

### PROJECT HIGHLIGHTS:

- » Available proposed Retail / Fast-food
- » From 1200 sq. ft. to 2400 sq. ft.
- » End-cap space & 11 car Q Drive Thru
- » Northwest corner of Citrus Avenue & Ceres Avenue
- » 2022 New Signalized Corner