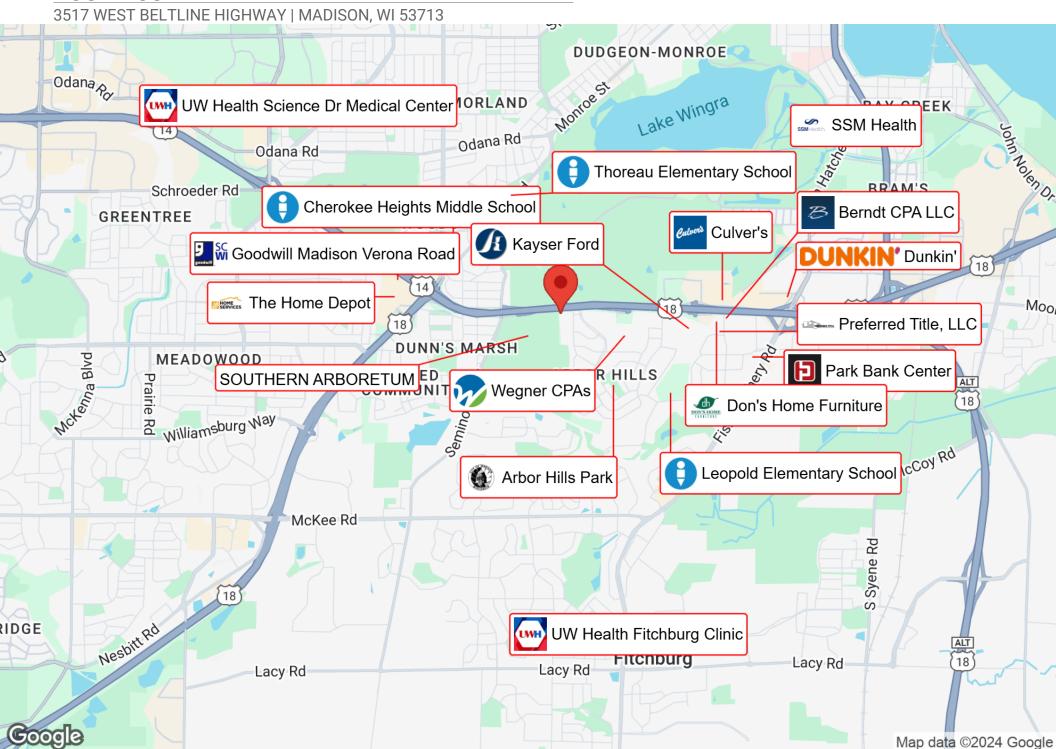

E HIGHWAY | MADISON, WI 53713



# SITE PLAN

# 3517 WEST BELTLINE HIGHWAY | MADISON, WI 53713





OAKBROOK CORPORATION 2 Science Court, Suite 200 Madison, WI 53711

BRYANT MEYER, CCIM Broker, Associate 0: (608) 443-1004 C: (608) 633-2242 bmeyer@oakbrookcorp.com

# **AERIAL MAP**

Oakbrook
Integrated Real Estate Services

3517 WEST BELTLINE HIGHWAY | MADISON, WI 53713



OAKBROOK CORPORATION 2 Science Court, Suite 200 Madison, WI 53711

BRYANT MEYER, CCIM Broker, Associate 0: (608) 443-1004 C: (608) 633-2242 bmeyer@oakbrookcorp.com

## **REGIONAL MAP**



3517 WEST BELTLINE HIGHWAY | MADISON, WI 53713



OAKBROOK CORPORATION 2 Science Court, Suite 200 Madison, WI 53711 BRYANT MEYER, CCIM Broker, Associate O: (608) 443-1004 C: (608) 633-2242 bmeyer@oakbrookcorp.com

## **BUSINESS MAP**





## **DEMOGRAPHICS**



3517 WEST BELTLINE HIGHWAY | MADISON, WI 53713



| Population          | 1 Mile   | 3 Miles  | 5 Miles  |
|---------------------|----------|----------|----------|
| Male                | 5,656    | 45,291   | 94,290   |
| Female              | 5,850    | 47,105   | 95,562   |
| Total Population    | 11,506   | 92,396   | 189,852  |
|                     |          |          |          |
| Age                 | 1 Mile   | 3 Miles  | 5 Miles  |
| Ages 0-14           | 2,180    | 16,370   | 29,979   |
| Ages 15-24          | 1,488    | 10,278   | 19,953   |
| Ages 25-54          | 4,563    | 42,749   | 93,932   |
| Ages 55-64          | 1,529    | 10,360   | 21,118   |
| Ages 65+            | 1,746    | 12,639   | 24,870   |
|                     |          |