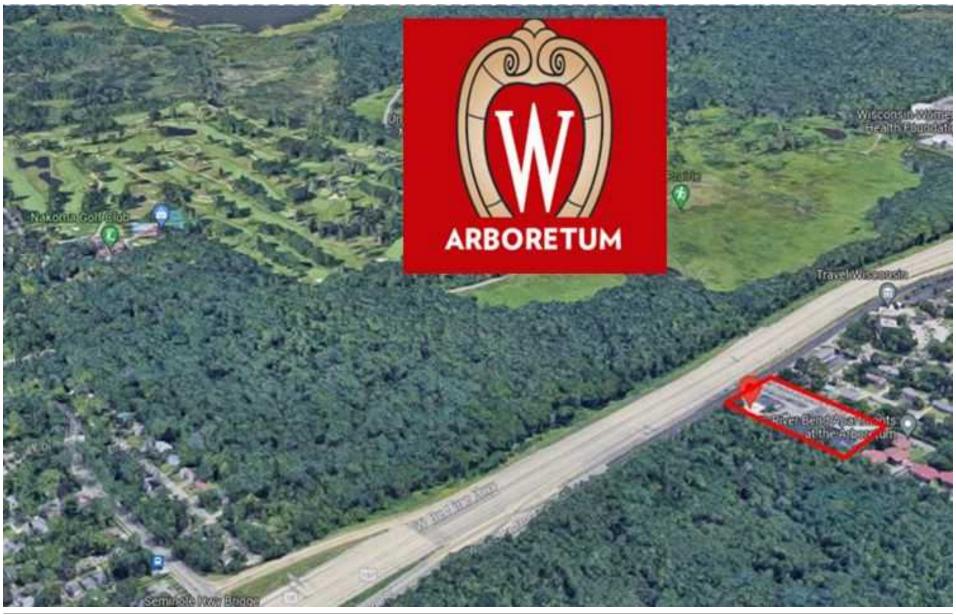

The property site is adjacent to the Southern Arboretum to the West and across the Beltline to the South of the UW Arboretum.

OAKBROOK CORPORATION 2 Science Court, Suite 200 Madison. WI 53711

Lot Size:

BRYANT MEYER, CCIM