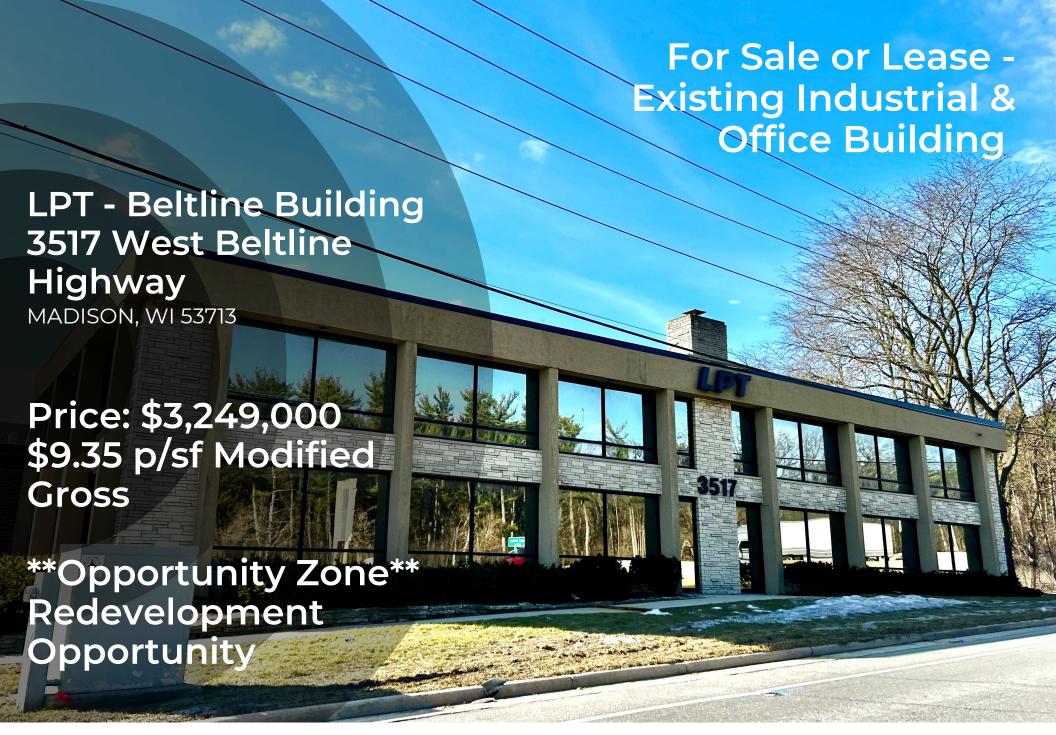

# **PROPERTY SUMMARY**

3517 WEST BELTLINE HIGHWAY | MADISON, WI 53713

## **Property Summary**

 Access:
 West Beltline Frontage Rd

 Price:
 \$3,249,000

 Building SF:
 55,614

 Lease Rate:
 \$9.35 p/sf MG

 SF Available:
 18,894 - 55,614 SF

Warehouse - 36,720

Office - 18,894

## **Property Overview**

55,614 SF warehouse/office building best suited for light industrial, lab, R&D, or potential multifamily housing redevelopment for sale or lease. Tenant separately responsible for utilities, in-suite janitorial, and phone/internet