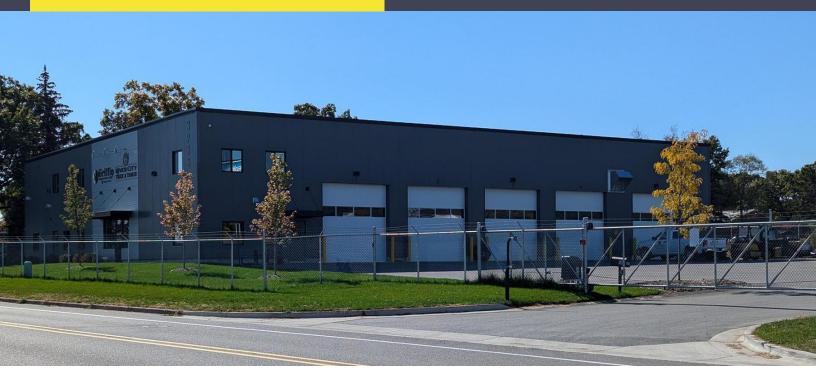

# 3933 CLAY AVENUE SW WYOMING, MICHIGAN

INDUSTRIAL FOR SALE 11,086 Square Feet Available

#### PROPERTY FEATURES

- 11,086 total building square feet available
- Approximately 1,200 square feet of new mezzanine office not included in building square foot
- Located on 1.10 acres
- (5) grade level doors
- · 24' ceiling height
- · Fully fenced site
- Zoned I-2
- Building features include fire suppression, oil water separator and mechanic pit
- US 131 signage and frontage
- Built in 2022
- Sale Price: \$2,000,000 (\$180.41/sf)