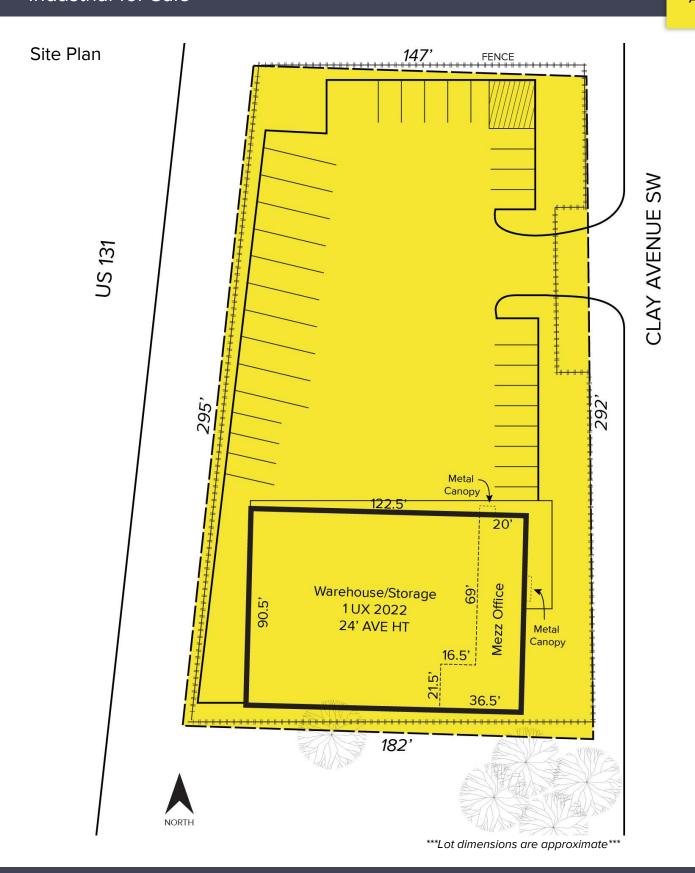

#### PROPERTY FEATURES

- 11,086 total building square feet available
- Approximately 1,200 square feet of new mezzanine office not included in building square foot
- Located on 1.10 acres
- (5) grade level doors
- · 24' ceiling height
- · Fully fenced site
- Zoned I-2
- Building features include fire suppression, oil water separator and mechanic pit
- US 131 signage and frontage
- Built in 2022
- Sale Price: \$2,000,000 (\$180.41/sf)

## 3933 Clay Avenue SW – Wyoming, Michigan

Industrial for Sale

11,086 Square Feet AVAILABLE