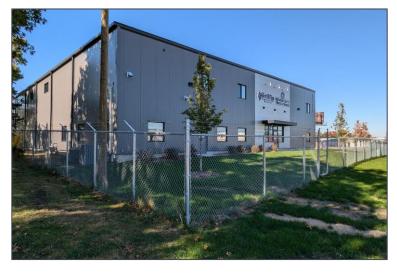

# 3933 CLAY AVENUE SW WYOMING, MICHIGAN

INDUSTRIAL FOR SALE 11,086 Square Feet Available

#### PROPERTY FEATURES

- 11,086 total building square feet available
- Approximately 1,200 square feet of new mezzanine office not included in building square foot
- Located on 1.10 acres
- (5) grade level doors
- · 24' ceiling height
- · Fully fenced site
- Zoned I-2
- Building features include fire suppression, oil water separator and mechanic pit
- US 131 signage and frontage
- Built in 2022
- Sale Price: \$2,000,000 (\$180.41/sf)