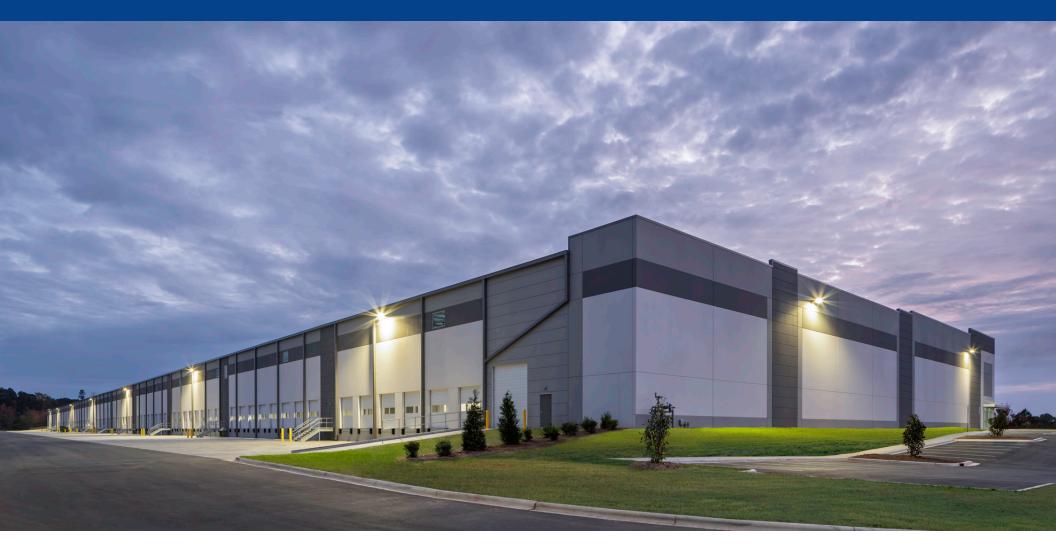

## SUNPOINT

Class A Industrial Building
Up to ±193,995 SF Available

8301 Old Dowd Road Charlotte, NC 28214

Column Spacing: 52' x 50' Trailer Parking: 45 | 55' Deep Slab:

Slab: 8" Concrete Slab on Grade

Power: 4,000 Amps to entire Building