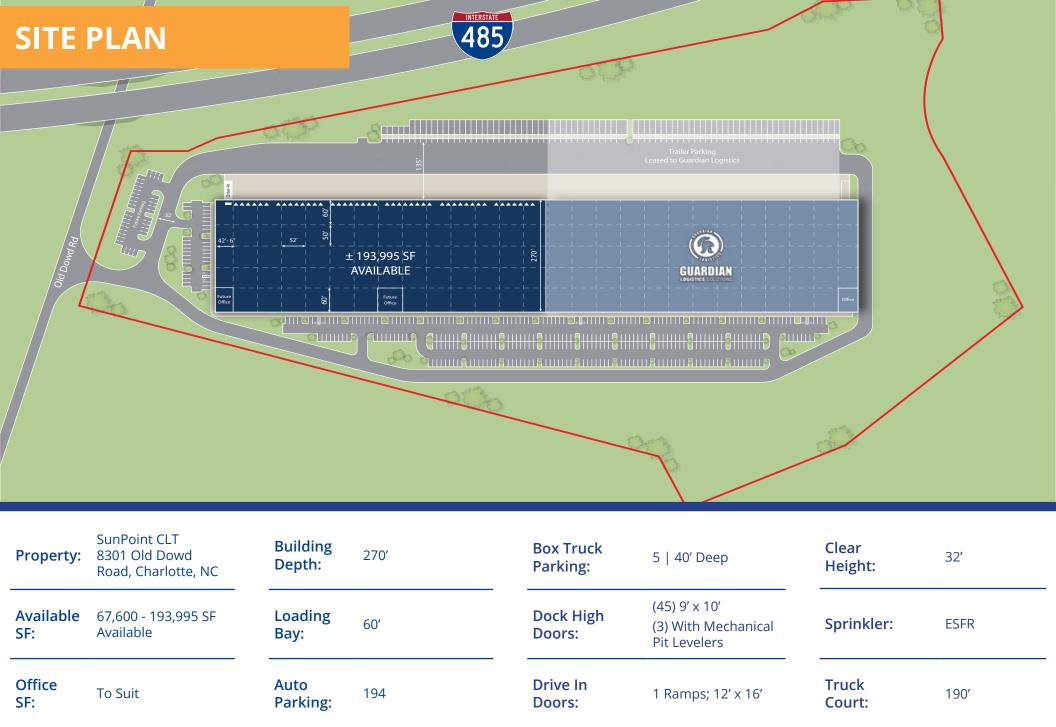

## SUNPOINT

Class A Industrial Building
Up to ±193,995 SF Available

8301 Old Dowd Road Charlotte, NC 28214

Column Spacing: 52' x 50' Trailer Parking: 45 | 55' Deep Slab:

Slab: 8" Concrete Slab on Grade

Power: 4,000 Amps to entire Building