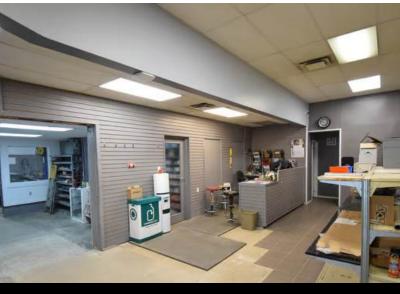

#### **PROPERTY DESCRIPTION**

This light industrial building, with a surface area of + or - 5 564 sq. ft., has a clear height of 16 ft. and 4 floor-level doors. The building offers approx.
3,017 sq.ft. of storage space, plus a tenant-occupied section of the lot that is currently impounded. New zoning for mini-warehouses. For investment or owner-occupier.

#### SYSTEM ELECTROMECANIC

**HVAC SYSTEM** Electricity | Forced air

LIGHTS Mixted

SECURITY SYSTEM Connected alarm system

**FIRE ALARM SYSTEM** Fire detector (connected)