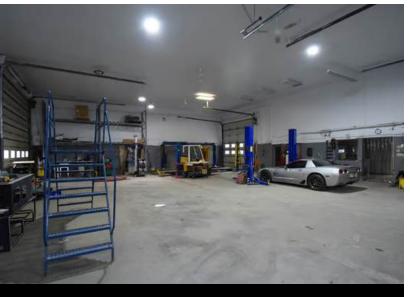

# BUILDING TYPE Industrial

#### **PROPERTY DESCRIPTION**

This light industrial building, with a surface area of + or - 5 564 sq. ft., has a clear height of 16 ft. and 4 floor-level doors. The building offers approx.
3,017 sq.ft. of storage space, plus a tenant-occupied section of the lot that is currently impounded. New zoning for mini-warehouses. For investment or owner-occupier.

#### CONSTRUCTION

**STRUCTURE TYPE** Metal and metal sheet

DOORS AND WINDOWS CONDITION Renovated

**CONDITION OF ROOF** Renovated | Metal sheet

**FREE HEIGHT** 16'