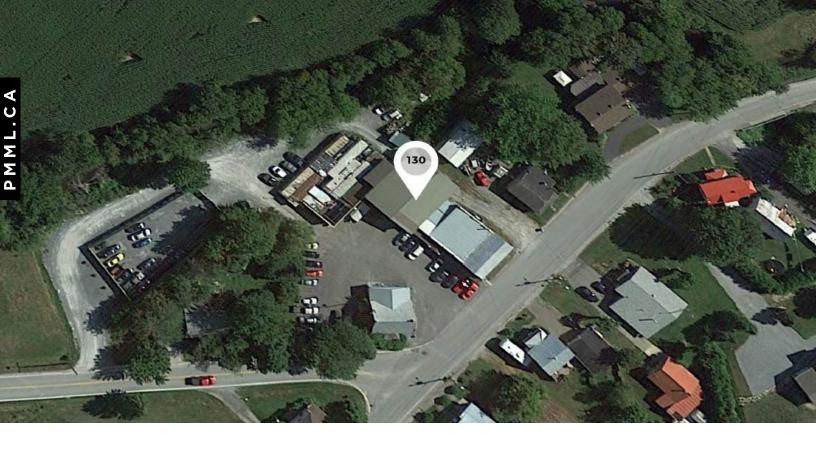

#### 130 Principale, Sainte-Sabine

# MAIN ATTRACTIONS OF THE AREA

- Close to customs
- Near Farnham
- Near St-Jean-sur-Richelieu
- Near route 235

Descriptive sheet generated on : 2024-11-21 14:43

# NEIGHBOURHOOD

ACCESS Rte 235 / Rang de la Gare