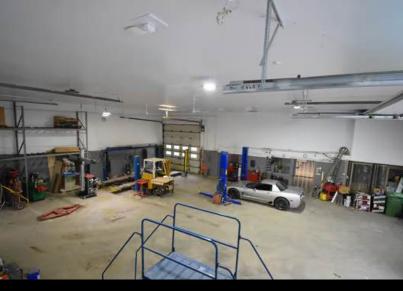

# BUILDING TYPE Industrial

#### **PROPERTY DESCRIPTION**

This light industrial building, with a surface area of + or - 5 564 sq. ft., has a clear height of 16 ft. and 4 floor-level doors. The building offers approx.
3,017 sq.ft. of storage space, plus a tenant-occupied section of the lot that is currently impounded. New zoning for mini-warehouses. For investment or owner-occupier.

#### CONSTRUCTION

**STRUCTURE TYPE** Metal and metal sheet

DOORS AND WINDOWS CONDITION Renovated

**CONDITION OF ROOF** Renovated | Metal sheet

**FREE HEIGHT** 16'