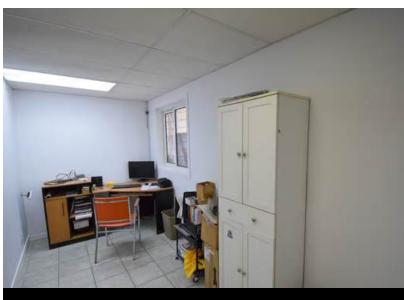

#### **PROPERTY DESCRIPTION**

This light industrial building, with a surface area of + or - 5 564 sq. ft., has a clear height of 16 ft. and 4 floor-level doors. The building offers approx.
3,017 sq.ft. of storage space, plus a tenant-occupied section of the lot that is currently impounded. New zoning for mini-warehouses. For investment or owner-occupier.

# **EXISTING FACILITIES** CAMERA AND COMPUTER SYSTEM