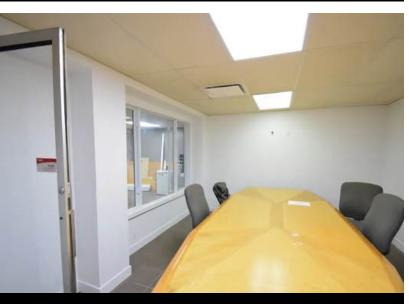

#### **PROPERTY DESCRIPTION**

This light industrial building, with a surface area of + or - 5 564 sq. ft., has a clear height of 16 ft. and 4 floor-level doors. The building offers approx.
3,017 sq.ft. of storage space, plus a tenant-occupied section of the lot that is currently impounded. New zoning for mini-warehouses. For investment or owner-occupier.