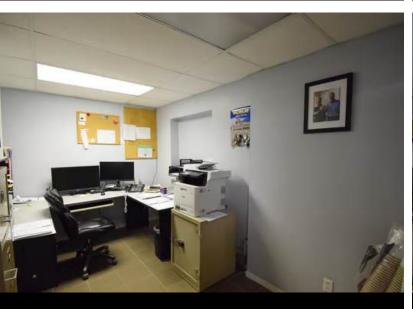

#### **PROPERTY DESCRIPTION**

This light industrial building, with a surface area of + or - 5 564 sq. ft., has a clear height of 16 ft. and 4 floor-level doors. The building offers approx.
3,017 sq.ft. of storage space, plus a tenant-occupied section of the lot that is currently impounded. New zoning for mini-warehouses. For investment or owner-occupier.

# **EXISTING FACILITIES** CAMERA AND COMPUTER SYSTEM