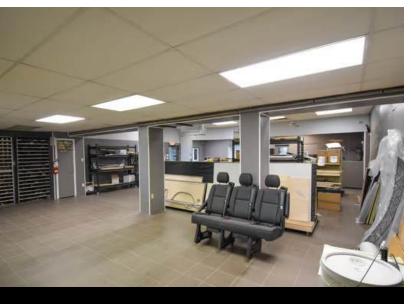

#### **PROPERTY DESCRIPTION**

This light industrial building, with a surface area of + or - 5 564 sq. ft., has a clear height of 16 ft. and 4 floor-level doors. The building offers approx.
3,017 sq.ft. of storage space, plus a tenant-occupied section of the lot that is currently impounded. New zoning for mini-warehouses. For investment or owner-occupier.

#### ADDITIONAL INFORMATION

The sale is made without legal warranty of quality to the risks and perils of the buyer Several equipment can be added to the transaction