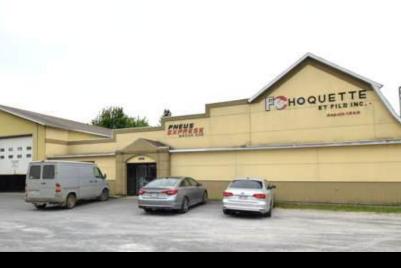

# 130 PRINCIPALE, SAINTE-SABINE

# BUILDING TYPE Industrial

#### HIGHLIGHTS

Containers and shed 4 doors on the ground Possibility of loading dock

#### **PROPERTY DESCRIPTION**

This light industrial building, with a surface area of + or - 5 564 sq. ft., has a clear height of 16 ft. and 4 floor-level doors. The building offers approx.
3,017 sq.ft. of storage space, plus a tenant-occupied section of the lot that is currently impounded. New zoning for mini-warehouses. For investment or owner-occupier.