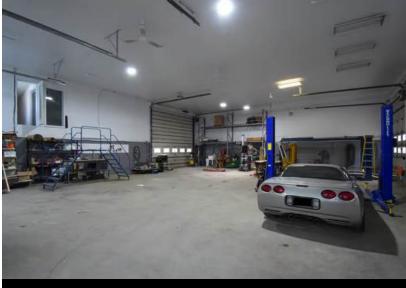

#### **PROPERTY DESCRIPTION**

This light industrial building, with a surface area of + or - 5 564 sq. ft., has a clear height of 16 ft. and 4 floor-level doors. The building offers approx.
3,017 sq.ft. of storage space, plus a tenant-occupied section of the lot that is currently impounded. New zoning for mini-warehouses. For investment or owner-occupier.

#### CONSTRUCTION

**STRUCTURE TYPE** Metal and metal sheet

DOORS AND WINDOWS CONDITION Renovated

**CONDITION OF ROOF** Renovated | Metal sheet

**FREE HEIGHT** 16'