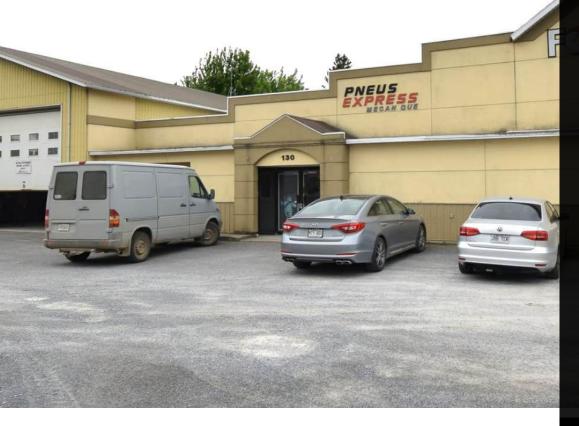

# 130 PRINCIPALE, SAINTE-SABINE

#### **PROPERTY DESCRIPTION**

This light industrial building, with a surface area of + or - 5 564 sq. ft., has a clear height of 16 ft. and 4 floor-level doors. The building offers approx.
3,017 sq.ft. of storage space, plus a tenant-occupied section of the lot that is currently impounded. New zoning for mini-warehouses. For investment or owner-occupier.

#### PARKING

Number of spots Approximately more than 20

Parking surface Exterior