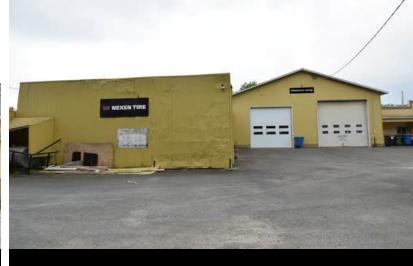

# BUILDING TYPE Industrial

#### HIGHLIGHTS

Containers and shed 4 doors on the ground Possibility of loading dock

#### **PROPERTY DESCRIPTION**

This light industrial building, with a surface area of + or - 5 564 sq. ft., has a clear height of 16 ft. and 4 floor-level doors. The building offers approx.
3,017 sq.ft. of storage space, plus a tenant-occupied section of the lot that is currently impounded. New zoning for mini-warehouses. For investment or owner-occupier.

#### CONSTRUCTION

**STRUCTURE TYPE** Metal and metal sheet

DOORS AND WINDOWS CONDITION Renovated

**CONDITION OF ROOF** Renovated | Metal sheet

**FREE HEIGHT** 16'