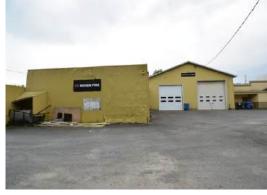

# 130 PRINCIPALE, SAINTE-SABINE

# BUILDING TYPE Industrial

#### HIGHLIGHTS

Containers and shed 4 doors on the ground Possibility of loading dock

#### **PROPERTY DESCRIPTION**

This light industrial building, with a surface area of + or - 5 564 sq. ft., has a clear height of 16 ft. and 4 floor-level doors. The building offers approx.
3,017 sq.ft. of storage space, plus a tenant-occupied section of the lot that is currently impounded. New zoning for mini-warehouses. For investment or owner-occupier.