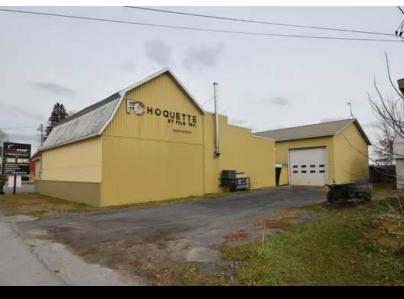

# 130 PRINCIPALE, SAINTE-SABINE

# BUILDING TYPE Industrial

#### **PROPERTY DESCRIPTION**

This light industrial building, with a surface area of + or - 5 564 sq. ft., has a clear height of 16 ft. and 4 floor-level doors. The building offers approx.
3,017 sq.ft. of storage space, plus a tenant-occupied section of the lot that is currently impounded. New zoning for mini-warehouses. For investment or owner-occupier.

#### CONSTRUCTION

**STRUCTURE TYPE** Metal and metal sheet

DOORS AND WINDOWS CONDITION Renovated

**CONDITION OF ROOF** Renovated | Metal sheet

**FREE HEIGHT** 16'