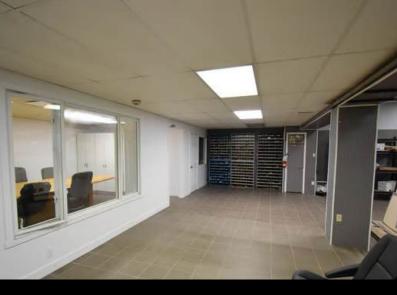

#### **PROPERTY DESCRIPTION**

This light industrial building, with a surface area of + or - 5 564 sq. ft., has a clear height of 16 ft. and 4 floor-level doors. The building offers approx.
3,017 sq.ft. of storage space, plus a tenant-occupied section of the lot that is currently impounded. New zoning for mini-warehouses. For investment or owner-occupier.

# **EXISTING FACILITIES** CAMERA AND COMPUTER SYSTEM