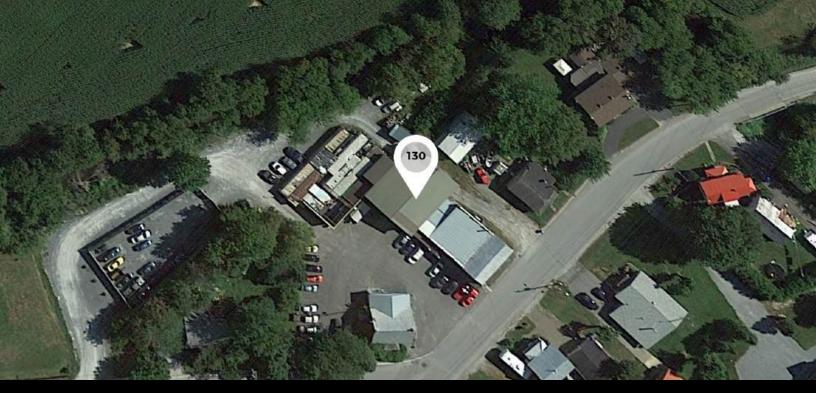

#### 130 Principale, Sainte-Sabine

# MAIN ATTRACTIONS OF THE AREA

- Close to customs
- Near Farnham
- Near St-Jean-sur-Richelieu
- Near route 235

Descriptive sheet generated on : 2024-11-21 14:43

# NEIGHBOURHOOD

ACCESS Rte 235 / Rang de la Gare