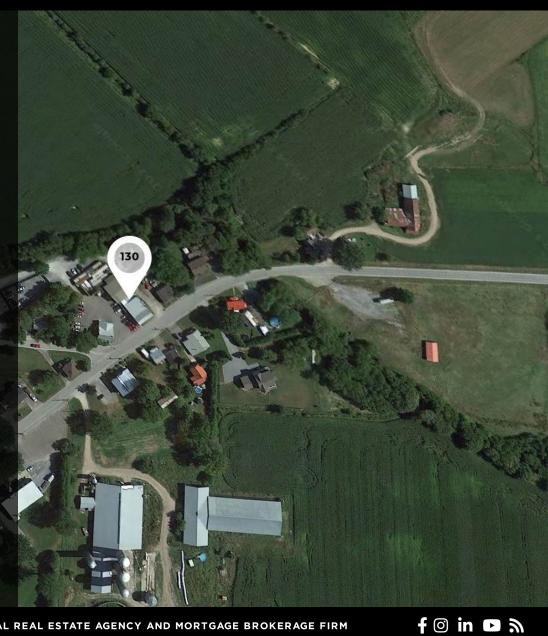

#### 130 Principale, Sainte-Sabine

# MAIN ATTRACTIONS OF THE AREA

- Close to customs
- Near Farnham
- Near St-Jean-sur-Richelieu
- Near route 235

Descriptive sheet generated on : 2024-11-21 14:43

# NEIGHBOURHOOD

ACCESS Rte 235 / Rang de la Gare