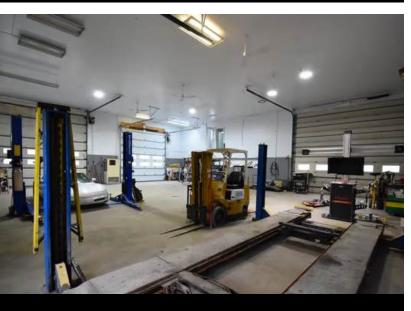

#### **PROPERTY DESCRIPTION**

This light industrial building, with a surface area of + or - 5 564 sq. ft., has a clear height of 16 ft. and 4 floor-level doors. The building offers approx.
3,017 sq.ft. of storage space, plus a tenant-occupied section of the lot that is currently impounded. New zoning for mini-warehouses. For investment or owner-occupier.

#### CONSTRUCTION

**STRUCTURE TYPE** Metal and metal sheet

DOORS AND WINDOWS CONDITION Renovated

**CONDITION OF ROOF** Renovated | Metal sheet

**FREE HEIGHT** 16'