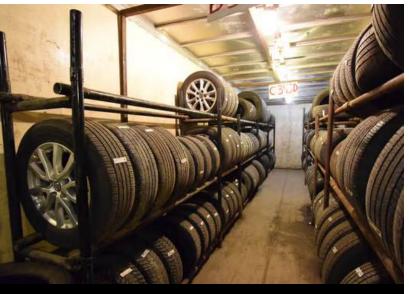

#### **PROPERTY DESCRIPTION**

This light industrial building, with a surface area of + or - 5 564 sq. ft., has a clear height of 16 ft. and 4 floor-level doors. The building offers approx.
3,017 sq.ft. of storage space, plus a tenant-occupied section of the lot that is currently impounded. New zoning for mini-warehouses. For investment or owner-occupier.

#### ADDITIONAL INFORMATION

The sale is made without legal warranty of quality to the risks and perils of the buyer Several equipment can be added to the transaction