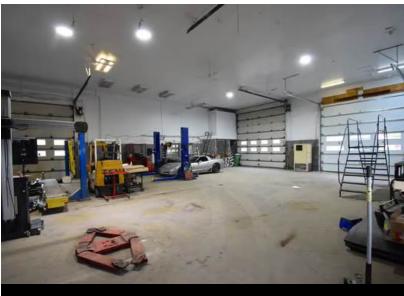

#### **PROPERTY DESCRIPTION**

This light industrial building, with a surface area of + or - 5 564 sq. ft., has a clear height of 16 ft. and 4 floor-level doors. The building offers approx.
3,017 sq.ft. of storage space, plus a tenant-occupied section of the lot that is currently impounded. New zoning for mini-warehouses. For investment or owner-occupier.

#### CONSTRUCTION

**STRUCTURE TYPE** Metal and metal sheet

DOORS AND WINDOWS CONDITION Renovated

**CONDITION OF ROOF** Renovated | Metal sheet

**FREE HEIGHT** 16'