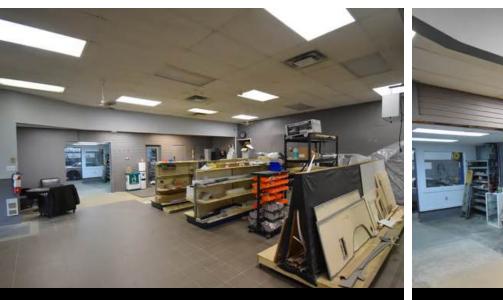

#### **PROPERTY DESCRIPTION**

This light industrial building, with a surface area of + or - 5 564 sq. ft., has a clear height of 16 ft. and 4 floor-level doors. The building offers approx.
3,017 sq.ft. of storage space, plus a tenant-occupied section of the lot that is currently impounded. New zoning for mini-warehouses. For investment or owner-occupier.

#### SYSTEM ELECTROMECANIC

**HVAC SYSTEM** Electricity | Forced air

LIGHTS Mixted

SECURITY SYSTEM Connected alarm system

**FIRE ALARM SYSTEM** Fire detector (connected)