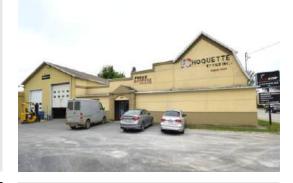

#### **PROPERTY DESCRIPTION**

This light industrial building, with a surface area of + or - 5 564 sq. ft., has a clear height of 16 ft. and 4 floor-level doors. The building offers approx.
3,017 sq.ft. of storage space, plus a tenant-occupied section of the lot that is currently impounded. New zoning for mini-warehouses. For investment or owner-occupier.

#### CONSTRUCTION

**STRUCTURE TYPE** Metal and metal sheet

DOORS AND WINDOWS CONDITION Renovated

**CONDITION OF ROOF** Renovated | Metal sheet

**FREE HEIGHT** 16'