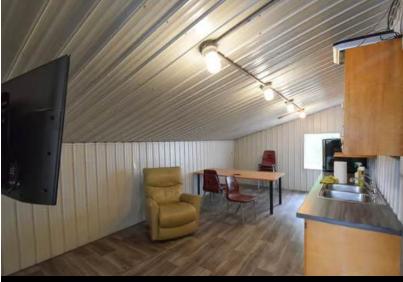

#### **PROPERTY DESCRIPTION**

This light industrial building, with a surface area of + or - 5 564 sq. ft., has a clear height of 16 ft. and 4 floor-level doors. The building offers approx.
3,017 sq.ft. of storage space, plus a tenant-occupied section of the lot that is currently impounded. New zoning for mini-warehouses. For investment or owner-occupier.