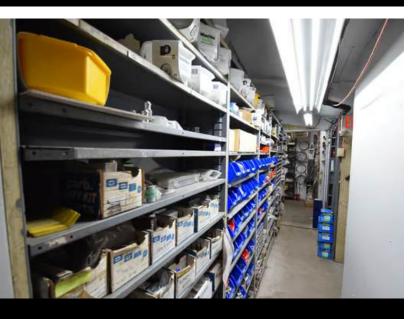

#### **PROPERTY DESCRIPTION**

This light industrial building, with a surface area of + or - 5 564 sq. ft., has a clear height of 16 ft. and 4 floor-level doors. The building offers approx.
3,017 sq.ft. of storage space, plus a tenant-occupied section of the lot that is currently impounded. New zoning for mini-warehouses. For investment or owner-occupier.

#### ADDITIONAL INFORMATION

The sale is made without legal warranty of quality to the risks and perils of the buyer Several equipment can be added to the transaction