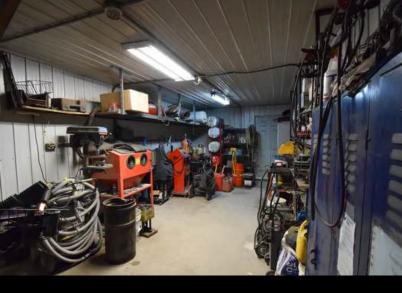

#### **PROPERTY DESCRIPTION**

This light industrial building, with a surface area of + or - 5 564 sq. ft., has a clear height of 16 ft. and 4 floor-level doors. The building offers approx.
3,017 sq.ft. of storage space, plus a tenant-occupied section of the lot that is currently impounded. New zoning for mini-warehouses. For investment or owner-occupier.

#### ADDITIONAL INFORMATION

The sale is made without legal warranty of quality to the risks and perils of the buyer Several equipment can be added to the transaction

# **EXISTING FACILITIES** CAMERA AND COMPUTER SYSTEM