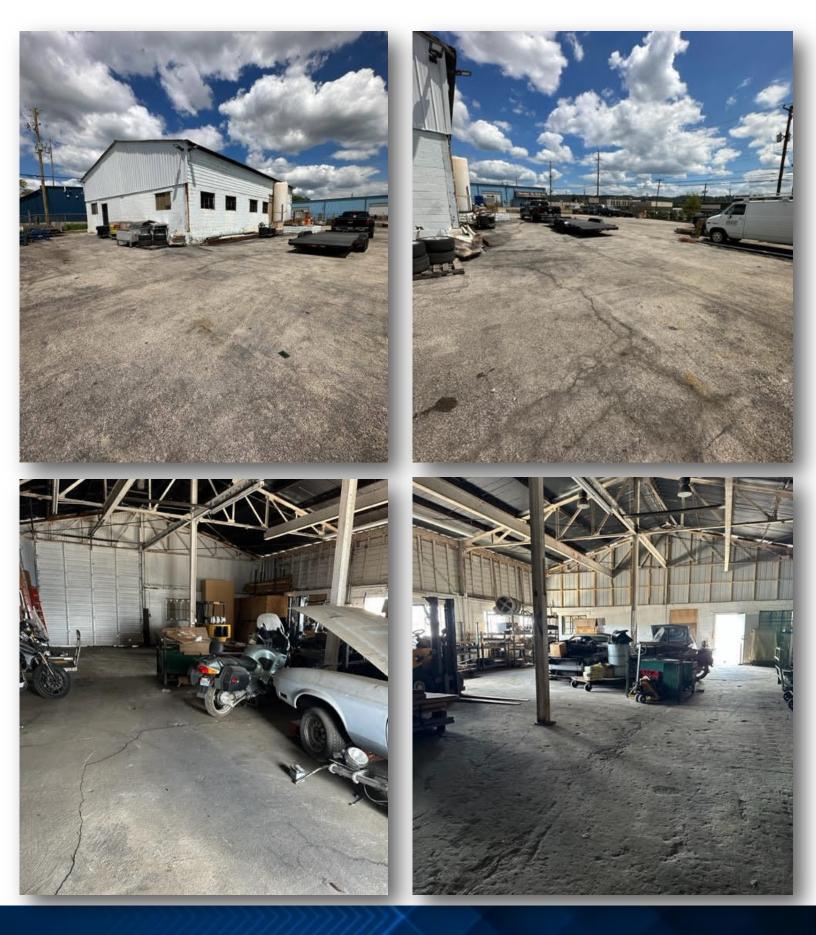

### **PROPERTY SUMMARY**

This industrial property offers an excellent opportunity for fleet maintenance, a repair shop, or a warehouse storage purposes. The available space is 2,800 SF warehouse on roughly 0.2 acres. Contact our team to schedule your tour!

### **PROPERTY DETAILS**

| Building SF:   | <br>2,800       |
|----------------|-----------------|
| Drive-Ins:     | <br>1 Door      |
| Parcel:        | <br>0.2 AC      |
| Property Type: | <br>Auto Repair |
| Clear Height:  | <br>14'         |
| Zoning:        | <br>M1          |