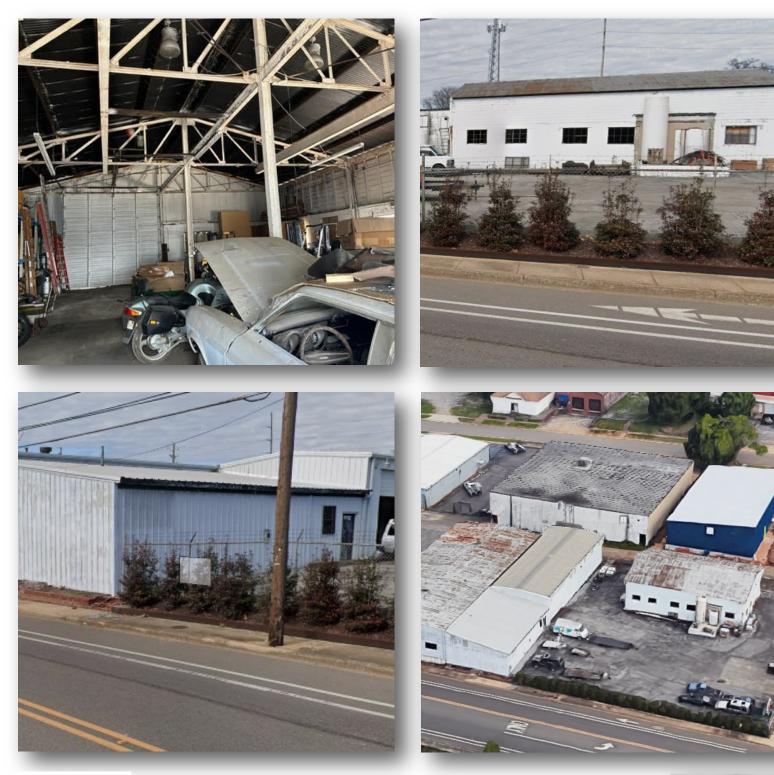

### **PROPERTY SUMMARY**

This industrial property offers an excellent opportunity for fleet maintenance, a repair shop, or a warehouse storage purposes. The available space is 2,800 SF warehouse on roughly 0.2 acres. Contact our team to schedule your tour!

### **PROPERTY DETAILS**

| Building SF:   | <br>2,800       |
|----------------|-----------------|
| Drive-Ins:     | <br>1 Door      |
| Parcel:        | <br>0.2 AC      |
| Property Type: | <br>Auto Repair |
| Clear Height:  | <br>14'         |
| Zoning:        | <br>M1          |