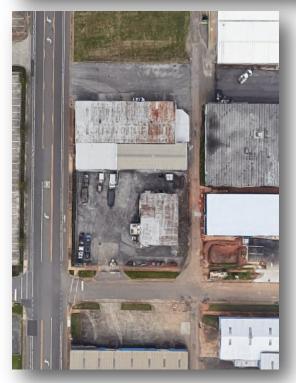

### ----- Common Area

### **PROPERTY DETAILS**

| Building SF:   | <br>2,800       |
|----------------|-----------------|
| Drive-Ins:     | <br>1 Door      |
| Parcel:        | <br>0.2 AC      |
| Property Type: | <br>Auto Repair |
| Clear Height:  | <br>14'         |
| Zoning:        | <br>M1          |

### **PROPERTY SUMMARY**

This industrial property offers an excellent opportunity for fleet maintenance, a repair shop, or a warehouse storage purposes. The available space is 2,800 SF warehouse on roughly 0.2 acres. Contact our team to schedule your tour!

#### Joseph Lauro 1.315.317.9760 Joseph@IronhornEnterprises.com



### 3728 Airport Hwy, Birmingham, AL







## 3728 Airport Hwy, Birmingham, AL





### 3728 Airport Hwy, Birmingham, AL