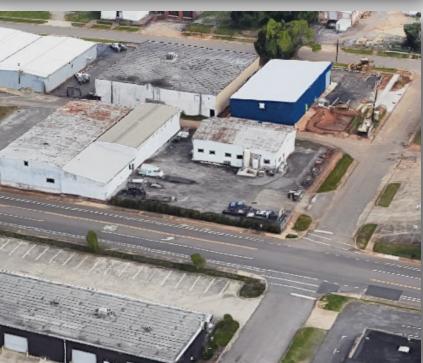

### ----- Common Area

### **PROPERTY DETAILS**

| Building SF:   | <br>2,800       |
|----------------|-----------------|
| Drive-Ins:     | <br>1 Door      |
| Parcel:        | <br>0.2 AC      |
| Property Type: | <br>Auto Repair |
| Clear Height:  | <br>14'         |
| Zoning:        | <br>M1          |

### **PROPERTY SUMMARY**

This industrial property offers an excellent opportunity for fleet maintenance, a repair shop, or a warehouse storage purposes. The available space is 2,800 SF warehouse on roughly 0.2 acres. Contact our team to schedule your tour!

#### Joseph Lauro 1.315.317.9760 Joseph@IronhornEnterprises.com



### 3728 Airport Hwy, Birmingham, AL







## 3728 Airport Hwy, Birmingham, AL





### 3728 Airport Hwy, Birmingham, AL