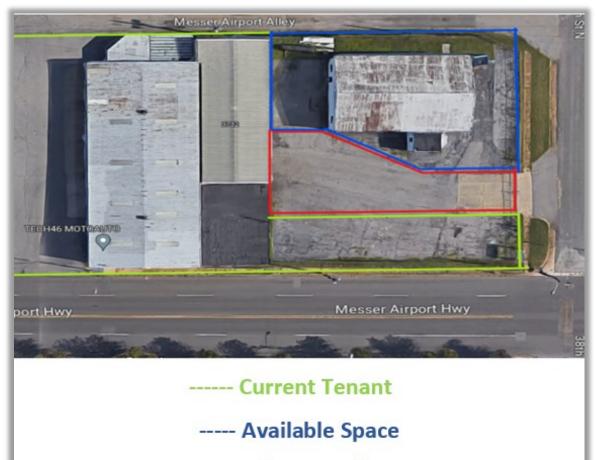

### ----- Common Area

### **PROPERTY DETAILS**

| Building SF:   | <br>2,800       |
|----------------|-----------------|
| Drive-Ins:     | <br>1 Door      |
| Parcel:        | <br>0.2 AC      |
| Property Type: | <br>Auto Repair |
| Clear Height:  | <br>14'         |
| Zoning:        | <br>M1          |

### **PROPERTY SUMMARY**

This industrial property offers an excellent opportunity for fleet maintenance, a repair shop, or a warehouse storage purposes. The available space is 2,800 SF warehouse on roughly 0.2 acres. Contact our team to schedule your tour!