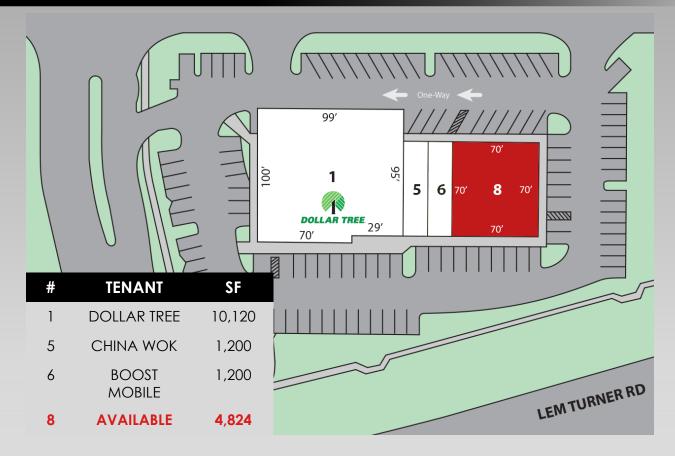

## SITE PLAN | RETAIL MAP

## 12123 LEM TURNER ROAD | JACKSONVILLE, FL 32218

- ENDCAP RETAIL SPACE AVAILABLE- 4,824 SF
- HIGHLY VISIBLE CENTER IN DENSELY POPULATED AREA WITH FULL, EASY ACCESS OFF I-295 (68,215 AADT)
- HOME DEPOT SHADOW-ANCHORED AND ACROSS FROM WALMART
- TRAFFIC COUNTS- 15,666 AADT ON LEM TURNER RD
- 8/1000 PARKING