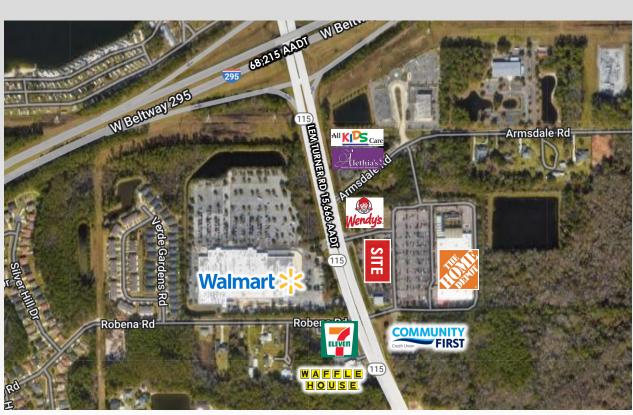

## 12123 LEM TURNER ROAD | JACKSONVILLE, FL 32218

- ENDCAP RETAIL SPACE AVAILABLE- 4,824 SF
- HIGHLY VISIBLE CENTER IN DENSELY POPULATED AREA WITH FULL, EASY ACCESS OFF I-295 (68,215 AADT)
- HOME DEPOT SHADOW-ANCHORED AND ACROSS FROM WALMART
- TRAFFIC COUNTS- 15,666 AADT ON LEM TURNER RD
- 8/1000 PARKING