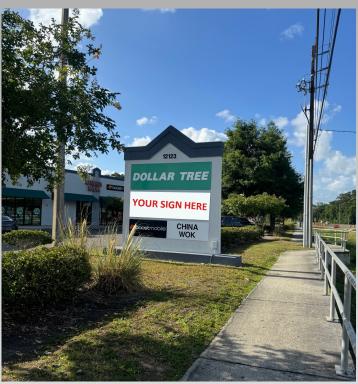

# DOLLAR TREE ANCHORED RETAIL AVAILABLE

## JACKSONVILLE RETAIL

## 12123 LEM TURNER ROAD | JACKSONVILLE, FL 32218

- ENDCAP RETAIL SPACE AVAILABLE- 4,824 SF
- HIGHLY VISIBLE CENTER IN DENSELY POPULATED AREA WITH FULL, EASY ACCESS OFF I-295 (68,215 AADT)
- HOME DEPOT SHADOW-ANCHORED AND ACROSS FROM WALMART
- TRAFFIC COUNTS- 15,666 AADT ON LEM TURNER RD
- 8/1000 PARKING