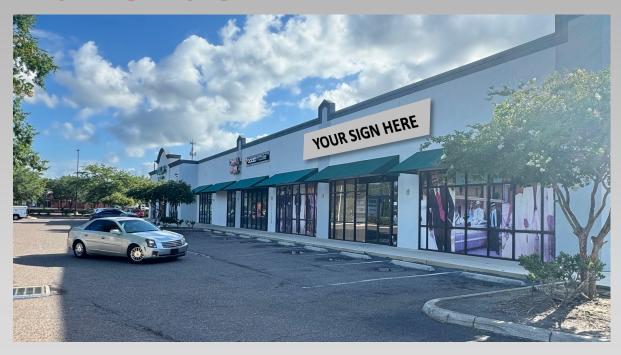

# DOLLAR TREE ANCHORED RETAIL AVAILABLE

## JACKSONVILLE RETAIL

## 12123 LEM TURNER ROAD | JACKSONVILLE, FL 32218

- ENDCAP RETAIL SPACE AVAILABLE- 4,824 SF
- HIGHLY VISIBLE CENTER IN DENSELY POPULATED AREA WITH FULL, EASY ACCESS OFF I-295 (68,215 AADT)
- HOME DEPOT SHADOW-ANCHORED AND ACROSS FROM WALMART
- TRAFFIC COUNTS- 15,666 AADT ON LEM TURNER RD
- 8/1000 PARKING