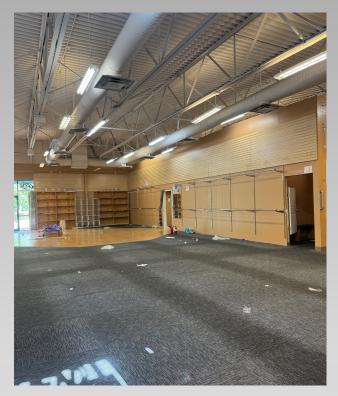

## 12123 LEM TURNER ROAD | JACKSONVILLE, FL 32218

- ENDCAP RETAIL SPACE AVAILABLE- 4,824 SF
- HIGHLY VISIBLE CENTER IN DENSELY POPULATED AREA WITH FULL, EASY ACCESS OFF I-295 (68,215 AADT)
- HOME DEPOT SHADOW-ANCHORED AND ACROSS FROM WALMART
- TRAFFIC COUNTS- 15,666 AADT ON LEM TURNER RD
- 8/1000 PARKING