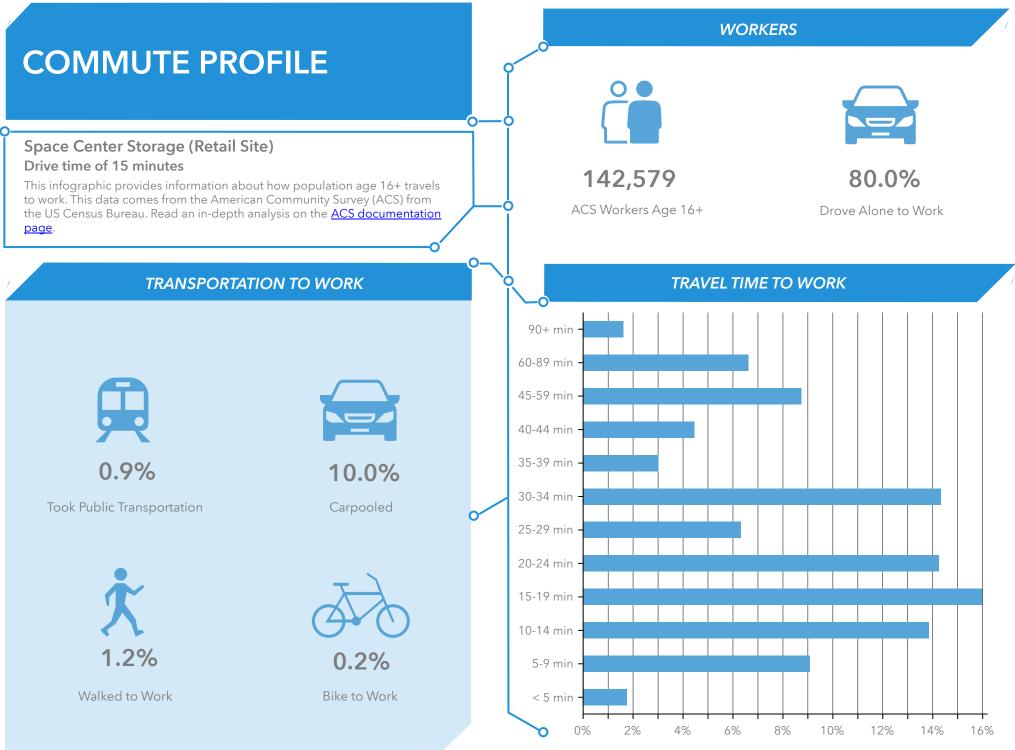

**WORKERS COMMUTE PROFILE** Space Center Storage (Retail Site) Drive time of 10 minutes 32,137 78.6% This infographic provides information about how population age 16+ travels to work. This data comes from the American Community Survey (ACS) from ACS Workers Age 16+ Drove Alone to Work the US Census Bureau. Read an in-depth analysis on the ACS documentation page. TRAVEL TIME TO WORK **TRANSPORTATION TO WORK** 90+ min 60-89 min · 45-59 min -40-44 min · 35-39 min -1.1% 7.7% 30-34 min -Took Public Transportation Carpooled 25-29 min · 20-24 min · 15-19 min · 10-14 min · 0.9% 0.1% 5-9 min · Walked to Work Bike to Work < 5 min -0% 2% 4% 6% 8% 10% 12% 14% 16% n

Percent of Workers

This infographic contains data provided by American Community Survey (ACS). The vintage of the data is 2017-2021.



Percent of Workers

This infographic contains data provided by American Community Survey (ACS). The vintage of the data is 2017-2021.