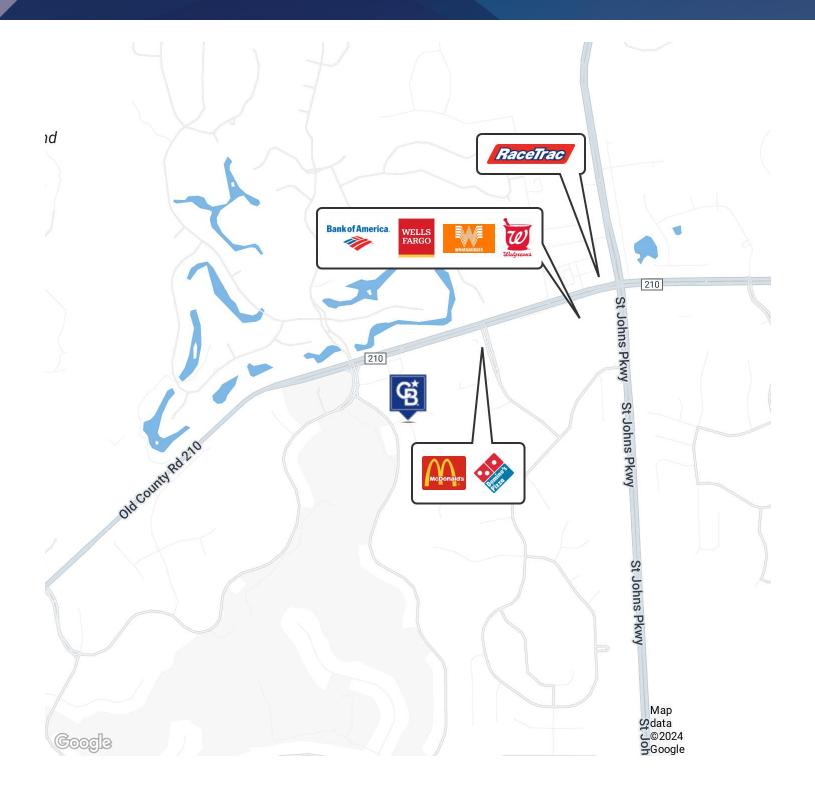

#### PROPERTY HIGHLIGHTS

- · Recently Renovated
- Break Room
- · SR210 Corridor