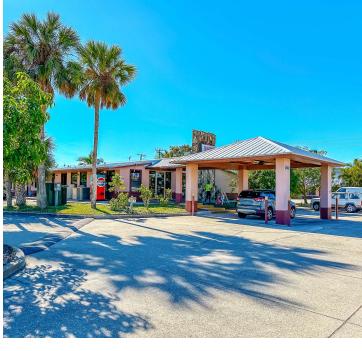

#### **PROPERTY DESCRIPTION**

The Sunrise Inn Motel, situated on  $\pm$  3 acres along State Route 64, just west of the I-75 off -ramp in Bradenton, Florida, offers a unique and unmatched opportunity for hotel and retail redevelopment. With over 480 feet of frontage on SR 64, this 105-room motel currently generates cash flow and provides exceptional potential for repositioning or redevelopment.

With its unparalleled visibility and accessibility from both I-75 and SR 64, this property benefits from the high-volume traffic generated by the busy corridor, making it a standout choice for developers looking to create a landmark project. Whether envisioning a modern hotel, mixed-use retail, or a combination of both, this site is perfectly positioned to thrive in one of the most dynamic and rapidly evolving markets.