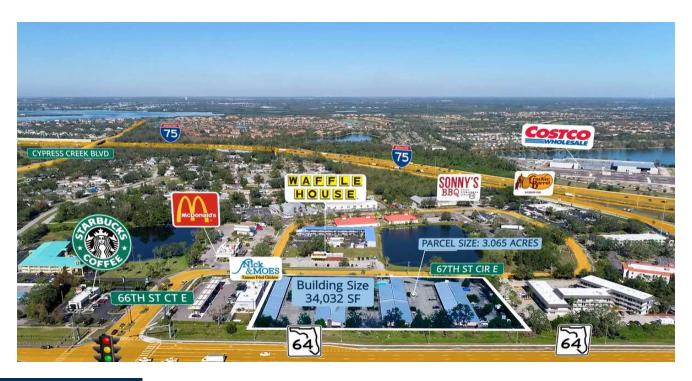

#### **PROPERTY DESCRIPTION**

The Sunrise Inn Motel, situated on  $\pm$  3 acres along State Route 64, just west of the I-75 off -ramp in Bradenton, Florida, offers a unique and unmatched opportunity for hotel and retail redevelopment. With over 480 feet of frontage on SR 64, this 105-room motel currently generates cash flow and provides exceptional potential for repositioning or redevelopment.

#### **OFFERING SUMMARY**

| Sale Price:      | Price Upon Request |
|------------------|--------------------|
| Number of Rooms: | 105                |
| Lot Size:        | 3.065 Acres        |
| Building Size:   | 34,032 SF          |