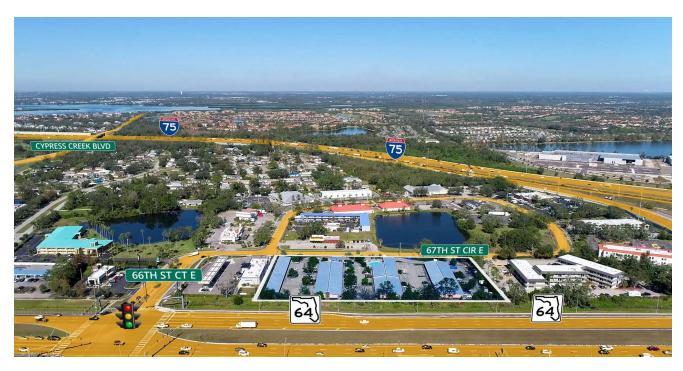

#### **PROPERTY DESCRIPTION**

The Sunrise Inn Motel, situated on  $\pm$  3 acres along State Route 64, just west of the I-75 off -ramp in Bradenton, Florida, offers a unique and unmatched opportunity for hotel and retail redevelopment. With over 480 feet of frontage on SR 64, this 105-room motel currently generates cash flow and provides exceptional potential for repositioning or redevelopment.

Strategically located just across I-75 from the Heritage Harbour community and within close proximity to Lakewood Ranch—one of the largest and fastestgrowing master-planned communities. This area boasts a thriving commercial corridor, anchored by major national retailers such as Costco, Whole Foods, Walmart and Target, along with popular restaurants like Cracker Barrel, Outback Steakhouse, Millers Ale House and Gecko's Grill & Pub.