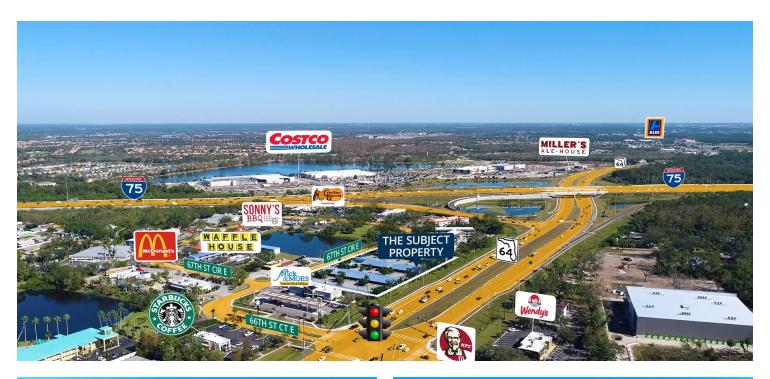

Strategically located just across I-75 from the Heritage Harbour community and within close proximity to Lakewood Ranch—one of the largest and fastestgrowing master-planned communities. This area boasts a thriving commercial corridor, anchored by major national retailers such as Costco, Whole Foods, Walmart and Target, along with popular restaurants like Cracker Barrel, Outback Steakhouse, Millers Ale House and Gecko's Grill & Pub.

With its unparalleled visibility and accessibility from both I-75 and SR 64, this property benefits from the high-volume traffic generated by the busy corridor, making it a standout choice for developers looking to create a landmark project. Whether envisioning a modern hotel, mixed-use retail, or a combination of both, this site is perfectly positioned to thrive in one of the most dynamic and rapidly evolving markets.