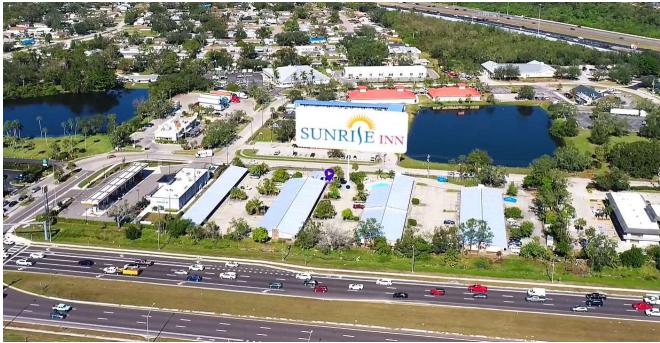

#### **PROPERTY DESCRIPTION**

The Sunrise Inn Motel, situated on  $\pm$  3 acres along State Route 64, just west of the I-75 off -ramp in Bradenton, Florida, offers a unique and unmatched opportunity for hotel and retail redevelopment. With over 480 feet of frontage on SR 64, this 105-room motel currently generates cash flow and provides exceptional potential for repositioning or redevelopment.