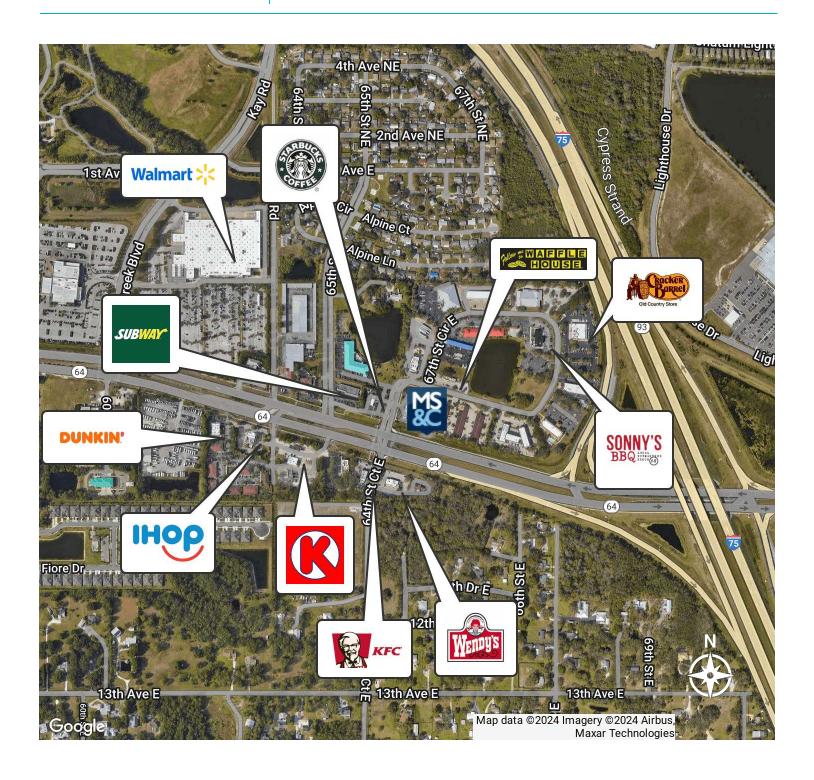

Strategically located just across I-75 from the Heritage Harbour community and within close proximity to Lakewood Ranch—one of the largest and fastestgrowing master-planned communities. This area boasts a thriving commercial corridor, anchored by major national retailers such as Costco, Whole Foods, Walmart and Target, along with popular restaurants like Cracker Barrel, Outback Steakhouse, Millers Ale House and Gecko's Grill & Pub.

With its unparalleled visibility and accessibility from both I-75 and SR 64, this property benefits from the high-volume traffic generated by the busy corridor, making it a standout choice for developers looking to create a landmark project. Whether envisioning a modern hotel, mixed-use retail, or a combination of both, this site is perfectly positioned to thrive in one of the most dynamic and rapidly evolving markets.