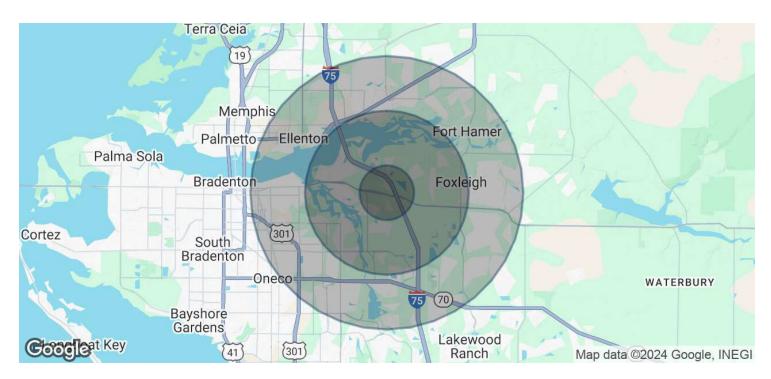

| DEMOGRAPHICS      | I MILE   | 3 MILES   | 5 MILES   |
|-------------------|----------|-----------|-----------|
| Total Households  | 2,342    | 15,647    | 55,452    |
| Total Population  | 5,615    | 34,998    | 135,409   |
| Average HH Income | \$95,727 | \$108,868 | \$105,073 |

MelindaGarrett@michaelsaunders.com

668 67TH STREET CIRE, BRADENTON, FL

| POPULATION                              | I MILE    | 3 MILES   | 5 MILES   |
|-----------------------------------------|-----------|-----------|-----------|
| Total Population                        | 5,615     | 34,998    | 135,409   |
| Average Age                             | 39        | 49        | 46        |
| Average Age (Male)                      | 39        | 48        | 46        |
| Average Age (Female)                    | 39        | 49        | 47        |
| HOUSEHOLDS & INCOME                     | I MILE    | 3 MILES   | 5 MILES   |
| Total Households                        | 2,342     | 15,647    | 55,452    |
| # of Persons per HH                     | 2.4       | 2.2       | 2.4       |
| Average HH Income                       | \$95,727  | \$108,868 | \$105,073 |
| Average House Value                     | \$416,855 | \$486,277 | \$420,608 |
| Demographics data derived from AlphaMap |           |           |           |