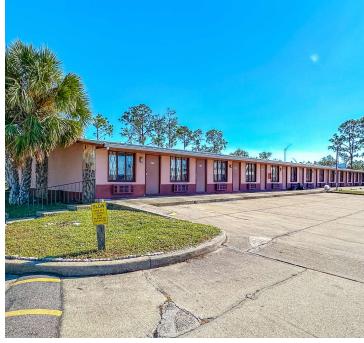

#### **PROPERTY DESCRIPTION**

The Sunrise Inn Motel, situated on  $\pm$  3 acres along State Route 64, just west of the I-75 off -ramp in Bradenton, Florida, offers a unique and unmatched opportunity for hotel and retail redevelopment. With over 480 feet of frontage on SR 64, this 105-room motel currently generates cash flow and provides exceptional potential for repositioning or redevelopment.

#### **OFFERING SUMMARY**

| Sale Price:      | Price Upon Request |
|------------------|--------------------|
| Number of Rooms: | 105                |
| Lot Size:        | 3.065 Acres        |
| Building Size:   | 34,032 SF          |