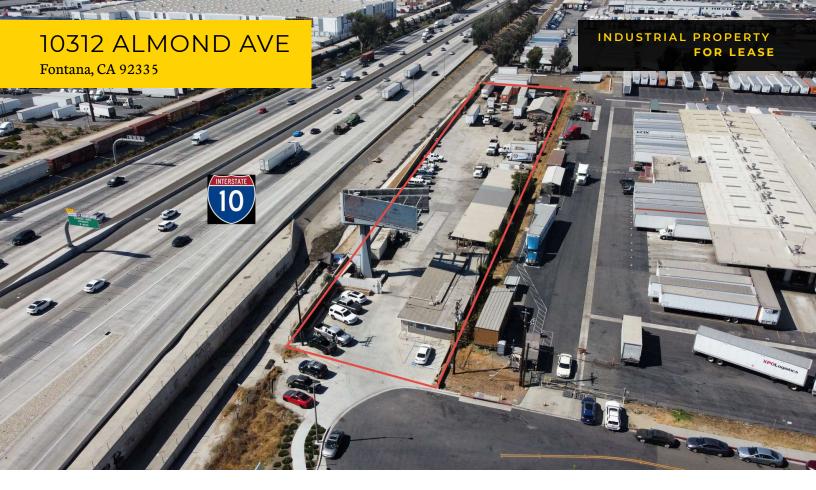

## PROPERTY DESCRIPTION

Available for lease is this approx. 1.59-acre parcel with an approx. 1,452 sq. ft. office and an approx. 4,000 sq. ft. metal canopy. Currently used as a truck and trailer repair facility. Ready for Occupancy upon 30 days notice. Please do not disturb the tenant. Call for an appointment to tour the facility.

## **LOCATION DESCRIPTION**

Discover the thriving industrial and logistics hub surrounding the property in Fontana, CA. Located in the heart of the Inland Empire, this strategic location offers easy access to major transportation networks, including Interstates 10 and 15, as well as the Ontario International Airport. The area is home to a diverse array of industrial and distribution facilities, making it an ideal choice for companies seeking a prime location for their truck terminal or transit operations. Nearby points of interest include the Auto Club Speedway, providing ample opportunities for entertainment and corporate events. Experience the unparalleled connectivity and convenience of the Fontana area for your industrial and logistics needs.