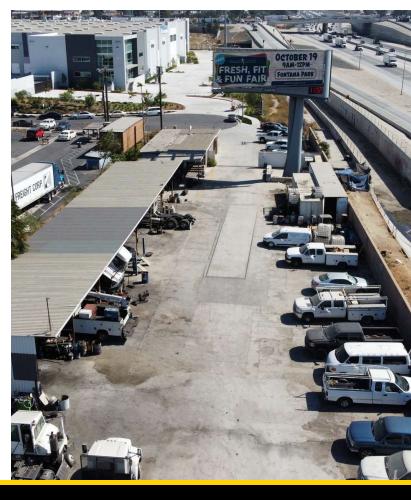

## PROPERTY DESCRIPTION

Available for lease is this approx. 1.59-acre parcel with an approx. 1,452 sq. ft. office and an approx. 4,000 sq. ft. metal canopy. Currently used as a truck and trailer repair facility. Ready for Occupancy upon 30 days notice. Please do not disturb the tenant. Call for an appointment to tour the facility.