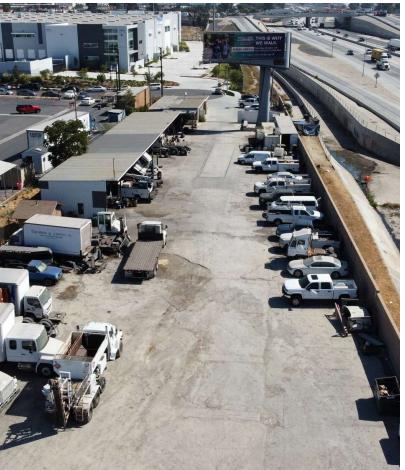

## PROPERTY DESCRIPTION

Available for lease is this approx. 1.59-acre parcel with an approx. 1,452 sq. ft. office and an approx. 4,000 sq. ft. metal canopy. Currently used as a truck and trailer repair facility. Ready for Occupancy upon 30 days notice. Please do not disturb the tenant. Call for an appointment to tour the facility.