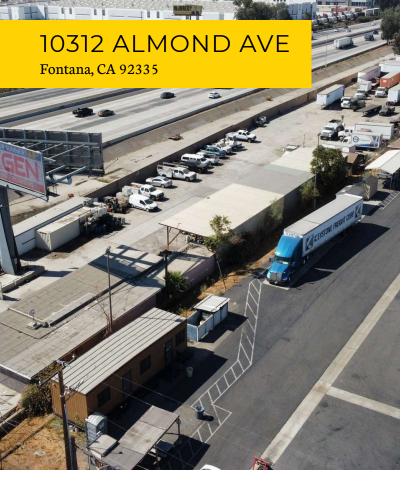

## PROPERTY DESCRIPTION

Available for lease is this approx. 1.59-acre parcel with an approx. 1,452 sq. ft. office and an approx. 4,000 sq. ft. metal canopy. Currently used as a truck and trailer repair facility. Ready for Occupancy upon 30 days notice. Please do not disturb the tenant. Call for an appointment to tour the facility.