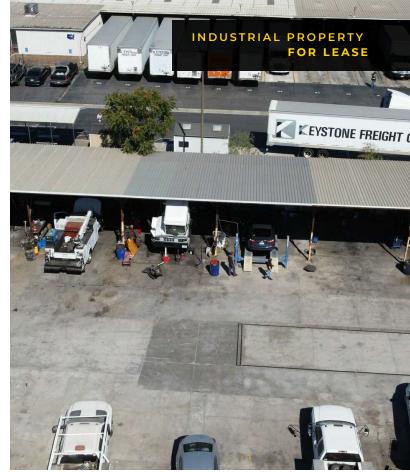

## PROPERTY DESCRIPTION

Available for lease is this approx. 1.59-acre parcel with an approx. 1,452 sq. ft. office and an approx. 4,000 sq. ft. metal canopy. Currently used as a truck and trailer repair facility. Ready for Occupancy upon 30 days notice. Please do not disturb the tenant. Call for an appointment to tour the facility.