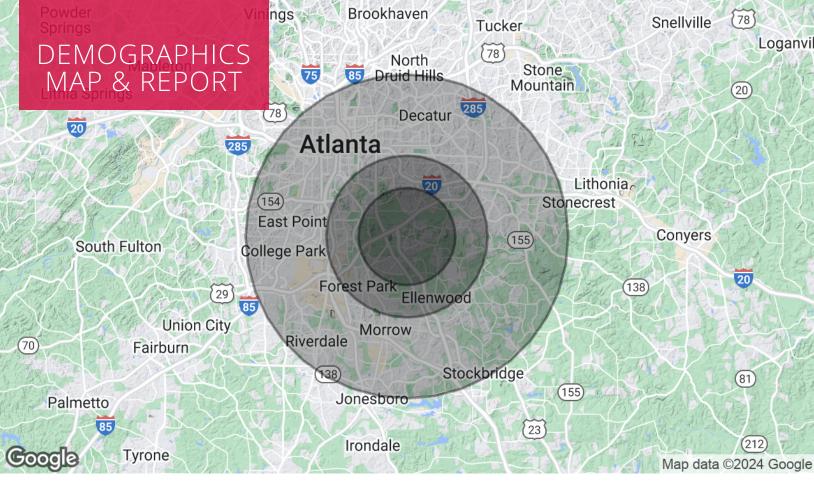

| POPULATION           | 3 MILES   | 5 MILES   | 10 MILES  |
|----------------------|-----------|-----------|-----------|
| Total Population     | 39,393    | 156,671   | 873,896   |
| Average Age          | 38        | 38        | 38        |
| Average Age (Male)   | 37        | 37        | 37        |
| Average Age (Female) | 40        | 40        | 39        |
| HOUSEHOLDS & INCOME  | 3 MILES   | 5 MILES   | 10 MILES  |
| Total Households     | 13,732    | 57,637    | 356,575   |
| # of Persons per HH  | 2.9       | 2.7       | 2.5       |
| Average HH Income    | \$87,515  | \$81,430  | \$95,827  |
| Average House Value  | \$294,579 | \$294,923 | \$386,949 |
|                      |           |           |           |

 $Demographics\ data\ derived\ from\ Alpha Map$ 