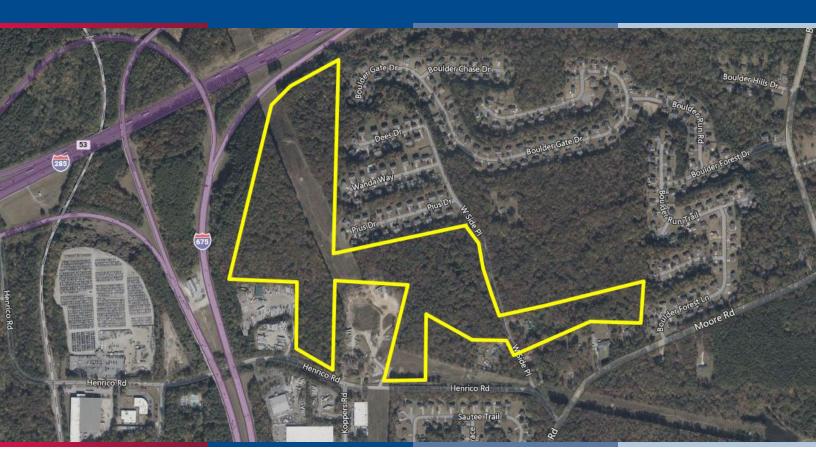

## 73 +/- ACRES FOR SALE

## **HENRICO ROAD & WEST SIDE PLACE**

Ellenwood, GA 30294

## PROPERTY HIGHLIGHTS

- 25.9 +/- Acres Zoned Industrial
- 47.12 +/- Acres Zoned Residential
- Seller Will Sell Subject to Rezoning Approval
- · Sewer is Located on West Side Place
- Access Off of Henrico Road and West Side Place
- Less than 1 mile from I-285 at Moreland Avenue
- Frontage on I-675
- Close to Interstate 75 and Hartsfield-Jackson International Airport