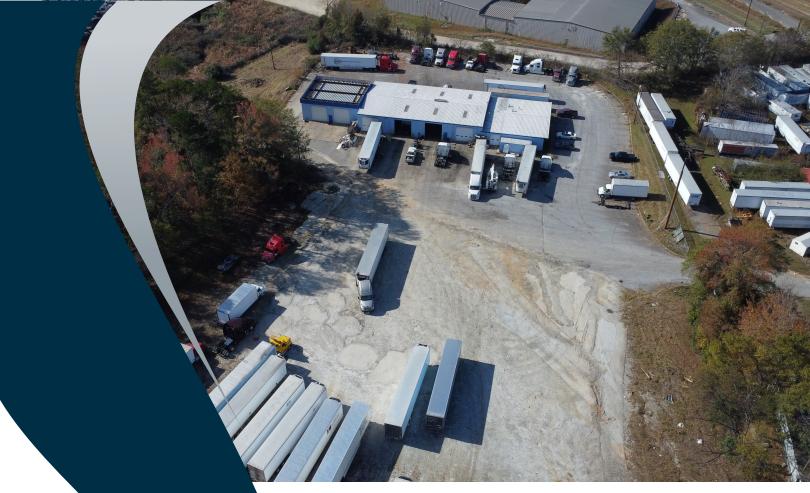

## ±12,000 SF INDUSTRIAL BUILDING WITH ±9 ACRES FOR SALE OR LEASE

10 Hudson Drive Spartanburg, SC 29303

LEE & ASSOCIATES
COMMERCIAL REAL ESTATE SERVICES

Jordan Skellie, SIOR EVP/Principal jskellie@lee-associates.com

### **PROPERTY OVERVIEW**

| PROPERTY NAME      | 10 Hudson Drive                    |
|--------------------|------------------------------------|
| TYPE               | Industrial/Acreage                 |
| ACREAGE            | ±9.0 Acres<br>(±6.50 Acres Usable) |
| TOTAL AVAILABLE SF | ±12,000 SF                         |
| TOTAL BUILDING SF  | ±12,000 SF                         |
| TAX MAP #          | 7-01-00-072.02<br>7-02-00-047.01   |
| COUNTY             | Spartanburg                        |
| CITY LIMITS        | No                                 |
| ZONING             | None                               |
| YEAR BUILT         | 1972                               |
| CONSTRUCTION TYPE  | Metal                              |
| WAREHOUSE SF       | ±9,000 SF                          |
| OFFICE SF          | ±1,500 SF                          |
| PARTS ROOM SF      | ±1,500 SF                          |
| CEILING HEIGHT     | 14' - 16'                          |
| DRIVE-IN DOORS     | 12 (Twelve) 14' x 14'              |
| LIGHTING           | LED                                |
| PARKING            | 25 Auto Spaces                     |
| UTILITIES          | Heavy Power: 600 Amps              |
|                    |                                    |