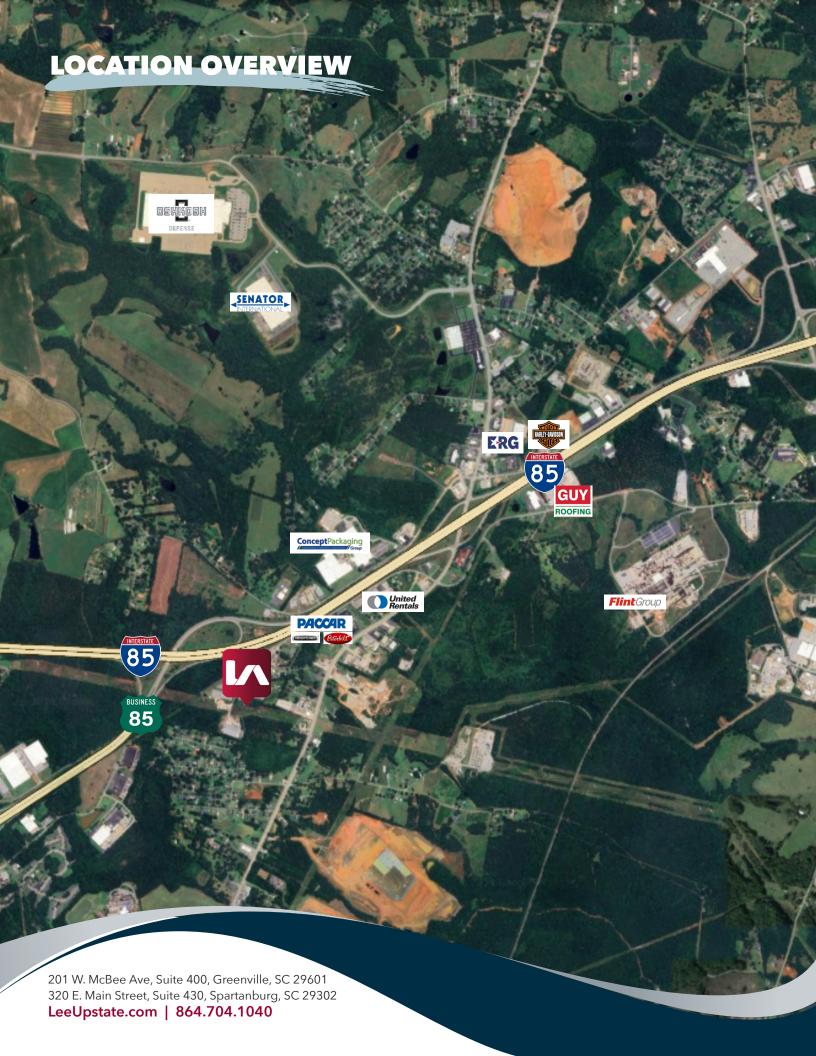

## ±12,000 SF INDUSTRIAL BUILDING WITH ±9 ACRES FOR SALE OR LEASE

10 Hudson Drive Spartanburg, SC 29303

LEE & ASSOCIATES
COMMERCIAL REAL ESTATE SERVICES

Jordan Skellie, SIOR EVP/Principal jskellie@lee-associates.com

### **PROPERTY OVERVIEW**

| PROPERTY NAME      | 10 Hudson Drive                    |
|--------------------|------------------------------------|
| TYPE               | Industrial/Acreage                 |
| ACREAGE            | ±9.0 Acres<br>(±6.50 Acres Usable) |
| TOTAL AVAILABLE SF | ±12,000 SF                         |
| TOTAL BUILDING SF  | ±12,000 SF                         |
| TAX MAP #          | 7-01-00-072.02<br>7-02-00-047.01   |
| COUNTY             | Spartanburg                        |
| CITY LIMITS        | No                                 |
| ZONING             | None                               |
| YEAR BUILT         | 1972                               |
| CONSTRUCTION TYPE  | Metal                              |
| WAREHOUSE SF       | ±9,000 SF                          |
| OFFICE SF          | ±1,500 SF                          |
| PARTS ROOM SF      | ±1,500 SF                          |
| CEILING HEIGHT     | 14' - 16'                          |
| DRIVE-IN DOORS     | 12 (Twelve) 14' x 14'              |
| LIGHTING           | LED                                |
| PARKING            | 25 Auto Spaces                     |
| UTILITIES          | Heavy Power: 600 Amps              |
|                    |                                    |