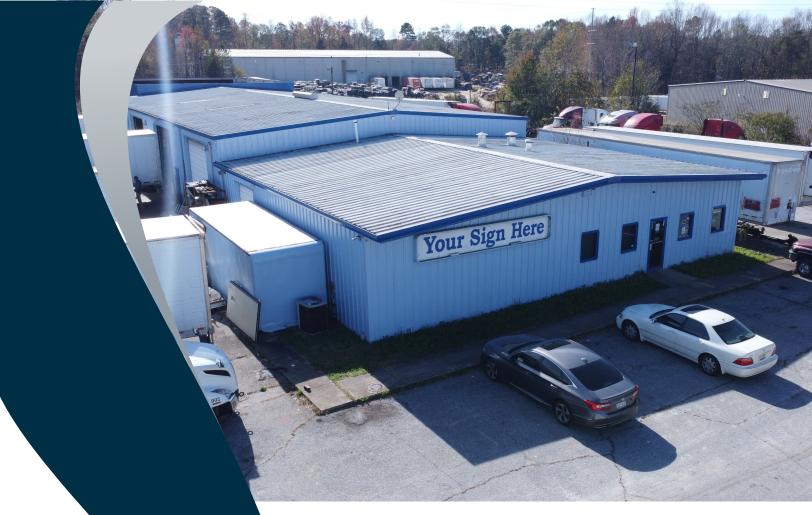

## ±12,000 SF INDUSTRIAL BUILDING WITH ±9 ACRES FOR SALE OR LEASE

10 Hudson Drive Spartanburg, SC 29303

LEE & ASSOCIATES
COMMERCIAL REAL ESTATE SERVICES

Jordan Skellie, SIOR EVP/Principal jskellie@lee-associates.com

### **PROPERTY OVERVIEW**

| PROPERTY NAME      | 10 Hudson Drive                    |
|--------------------|------------------------------------|
| TYPE               | Industrial/Acreage                 |
| ACREAGE            | ±9.0 Acres<br>(±6.50 Acres Usable) |
| TOTAL AVAILABLE SF | ±12,000 SF                         |
| TOTAL BUILDING SF  | ±12,000 SF                         |
| TAX MAP #          | 7-01-00-072.02<br>7-02-00-047.01   |
| COUNTY             | Spartanburg                        |
| CITY LIMITS        | No                                 |
| ZONING             | None                               |
| YEAR BUILT         | 1972                               |
| CONSTRUCTION TYPE  | Metal                              |
| WAREHOUSE SF       | ±9,000 SF                          |
| OFFICE SF          | ±1,500 SF                          |
| PARTS ROOM SF      | ±1,500 SF                          |
| CEILING HEIGHT     | 14' - 16'                          |
| DRIVE-IN DOORS     | 12 (Twelve) 14' x 14'              |
| LIGHTING           | LED                                |
| PARKING            | 25 Auto Spaces                     |
| UTILITIES          | Heavy Power: 600 Amps              |
|                    |                                    |