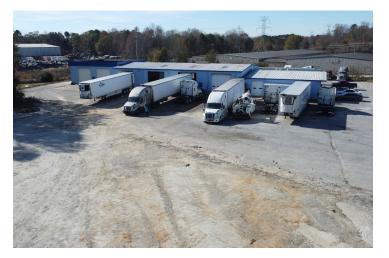

Ellis McNeely Associate emcneely@lee-associates.com Lease Rate: Call for pricing

Sale Price: Call for pricing

Office space: ±1,500 sf

• Warehouse: ±9,000 sf

• Parts room: ±1,500 sf

• Heavy Power: 600 Amps

• 6 (Six) Drive-Thru Bays

### **PROPERTY OVERVIEW**

| PROPERTY NAME      | 10 Hudson Drive                    |
|--------------------|------------------------------------|
| TYPE               | Industrial/Acreage                 |
| ACREAGE            | ±9.0 Acres<br>(±6.50 Acres Usable) |
| TOTAL AVAILABLE SF | ±12,000 SF                         |
| TOTAL BUILDING SF  | ±12,000 SF                         |
| TAX MAP #          | 7-01-00-072.02<br>7-02-00-047.01   |
| COUNTY             | Spartanburg                        |
| CITY LIMITS        | No                                 |
| ZONING             | None                               |
| YEAR BUILT         | 1972                               |
| CONSTRUCTION TYPE  | Metal                              |
| WAREHOUSE SF       | ±9,000 SF                          |
| OFFICE SF          | ±1,500 SF                          |
| PARTS ROOM SF      | ±1,500 SF                          |
| CEILING HEIGHT     | 14' - 16'                          |
| DRIVE-IN DOORS     | 12 (Twelve) 14' x 14'              |
| LIGHTING           | LED                                |
| PARKING            | 25 Auto Spaces                     |
| UTILITIES          | Heavy Power: 600 Amps              |
|                    |                                    |