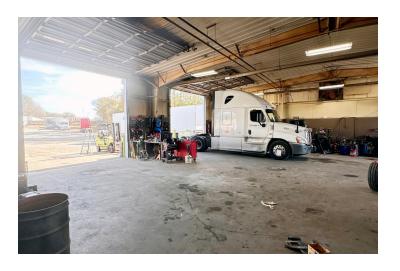

Ellis McNeely Associate emcneely@lee-associates.com Lease Rate: Call for pricing

Sale Price: Call for pricing

Office space: ±1,500 sf

• Warehouse: ±9,000 sf

• Parts room: ±1,500 sf

• Heavy Power: 600 Amps

• 6 (Six) Drive-Thru Bays

### **PROPERTY OVERVIEW**

| PROPERTY NAME      | 10 Hudson Drive                    |
|--------------------|------------------------------------|
| TYPE               | Industrial/Acreage                 |
| ACREAGE            | ±9.0 Acres<br>(±6.50 Acres Usable) |
| TOTAL AVAILABLE SF | ±12,000 SF                         |
| TOTAL BUILDING SF  | ±12,000 SF                         |
| TAX MAP #          | 7-01-00-072.02<br>7-02-00-047.01   |
| COUNTY             | Spartanburg                        |
| CITY LIMITS        | No                                 |
| ZONING             | None                               |
| YEAR BUILT         | 1972                               |
| CONSTRUCTION TYPE  | Metal                              |
| WAREHOUSE SF       | ±9,000 SF                          |
| OFFICE SF          | ±1,500 SF                          |
| PARTS ROOM SF      | ±1,500 SF                          |
| CEILING HEIGHT     | 14' - 16'                          |
| DRIVE-IN DOORS     | 12 (Twelve) 14' x 14'              |
| LIGHTING           | LED                                |
| PARKING            | 25 Auto Spaces                     |
| UTILITIES          | Heavy Power: 600 Amps              |
|                    |                                    |