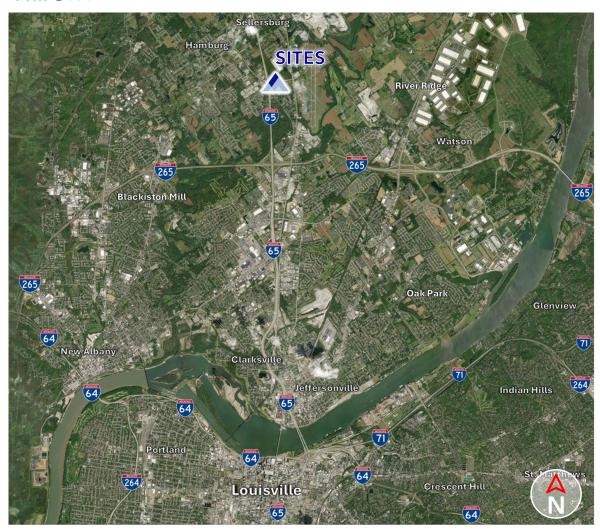

### PROPERTY DESCRIPTION

- Prime Interstate retail/restaurant land sites available for ground lease or build to suit
- Zoned Highway Business (B-3) suitable for restaurant, retail, and various commercial uses
- Located at I-65 Exit 7 and Highway 60 in Sellersburg's growing Gateway District
- Direct visibility from I-65 (78k VPD) and Highway 60 (12k VPD)
- Easy off/on access to Interstate (first clean on/off access north of the River)
- Fully Signalized Intersection at Highway 60 and Appleleaf Ln is currently being built out
- New Wawa convenience store and fuel station under construction on the adjacent corner property
- Sites are 1 mile north of I-265 interchange, 7 miles north of downtown Louisville, 0.5 miles from Clark County Regional Airport.