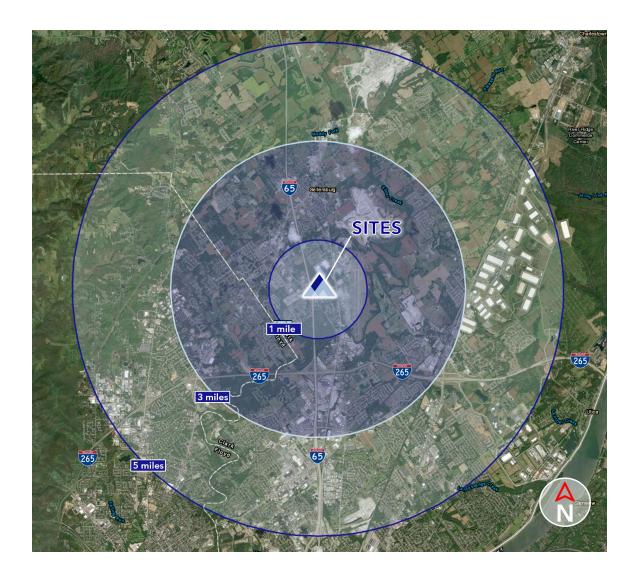

### **Population**

1 mile: 4,069

3 miles: 31,404

5 miles: 90,156

#### **Number of Households**

1 mile: 1,510

3 miles: 11,994

5 miles: 36,561

#### **Median HH Income**

1 mile: \$69,999

3 miles: \$80,351

5 miles: \$74,866

#### **Number of Businesses**

1 mile: 122

3 miles: 988

5 miles: 2,929