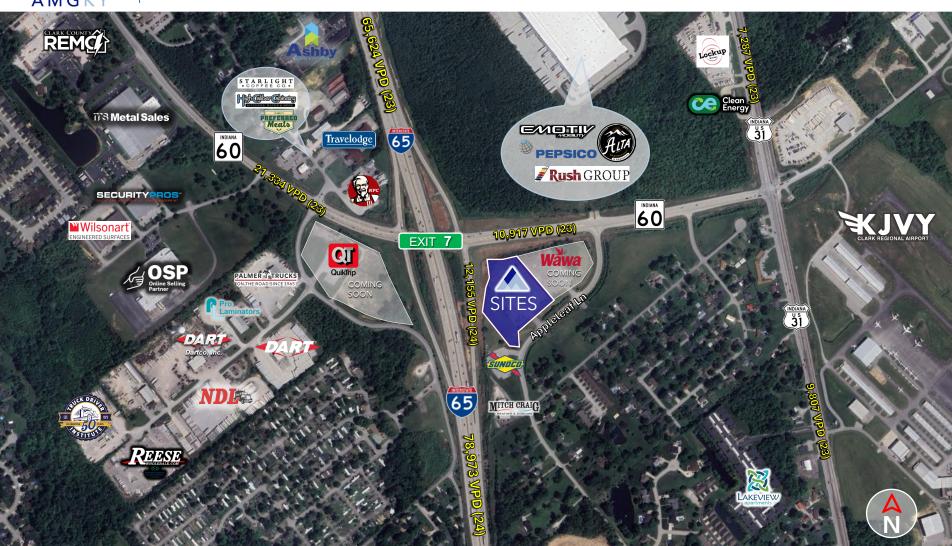

, IN 47172



### PROPERTY DESCRIPTION

- Prime Interstate retail/restaurant land sites available for ground lease or build to suit
- Zoned Highway Business (B-3) suitable for restaurant, retail, and various commercial uses
- Located at I-65 Exit 7 and Highway 60 in Sellersburg's growing Gateway District
- Direct visibility from I-65 (78k VPD) and Highway 60 (12k VPD)
- Easy off/on access to Interstate (first clean on/off access north of the River)
- Fully Signalized Intersection at Highway 60 and Appleleaf Ln is currently being built out
- New Wawa convenience store and fuel station under construction on the adjacent corner property
- Sites are 1 mile north of I-265 interchange, 7 miles north of downtown Louisville, 0.5 miles from Clark County Regional Airport.





# **IMMEDIATE AREA**





## SURROUNDING TRADE AREA





## **DEMOGRAPHICS**

### **Population**



1 mile: 4,069

3 miles: 31,404

5 miles: 90,156

#### **Number of Households**



1 mile: 1,510

3 miles: 11,994

5 miles: 36,561

#### **Median HH Income**



1 mile: \$69,999

3 miles: \$80,351

5 miles: \$74,866

#### **Number of Businesses**



1 mile: 122

3 miles: 988

5 miles: 2,929





## LOCATION AND CONTACT



### **AMGKY CONTACT**

### Chase Davis (502) 338-5232 cdavis@andovermgt.com