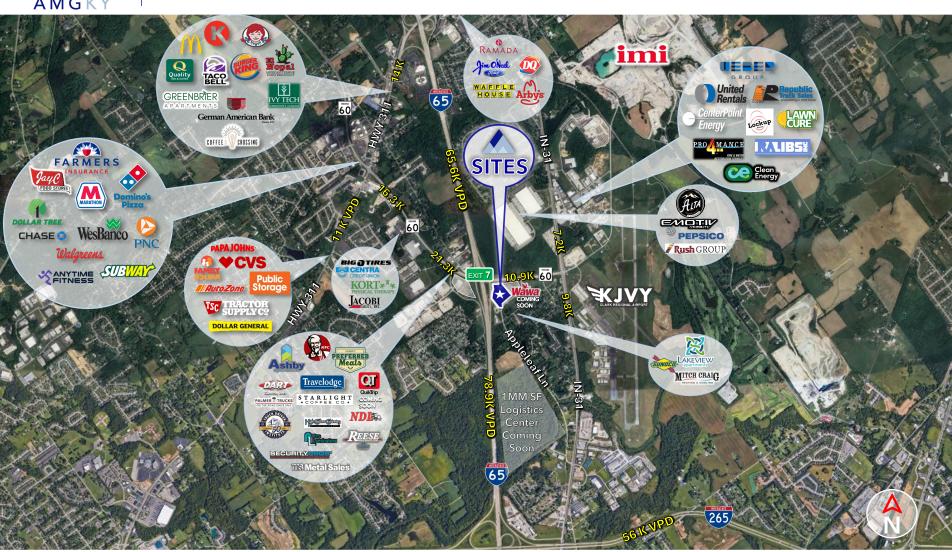

RIPTION

- Prime Interstate retail/restaurant land sites available for ground lease or build to suit
- Zoned Highway Business (B-3) suitable for restaurant, retail, and various commercial uses
- Located at I-65 Exit 7 and Highway 60 in Sellersburg's growing Gateway District
- Direct visibility from I-65 (78k VPD) and Highway 60 (12k VPD)
- Easy off/on access to Interstate (first clean on/off access north of the River)
- Fully Signalized Intersection at Highway 60 and Appleleaf Ln is currently being built out
- New Wawa convenience store and fuel station under construction on the adjacent corner property
- Sites are 1 mile north of I-265 interchange, 7 miles north of downtown Louisville, 0.5 miles from Clark County Regional Airport.





# **IMMEDIATE AREA**





## SURROUNDING TRADE AREA





## **DEMOGRAPHICS**

### **Population**



1 mile: 4,069

3 miles: 31,404

5 miles: 90,156

#### **Number of Households**



1 mile: 1,510

3 miles: 11,994

5 miles: 36,561

#### **Median HH Income**



1 mile: \$69,999

3 miles: \$80,351

5 miles: \$74,866

#### **Number of Businesses**



1 mile: 122

3 miles: 988

5 miles: 2,929





## LOCATION AND CONTACT



### **AMGKY CONTACT**

### Chase Davis (502) 338-5232 cdavis@andovermgt.com