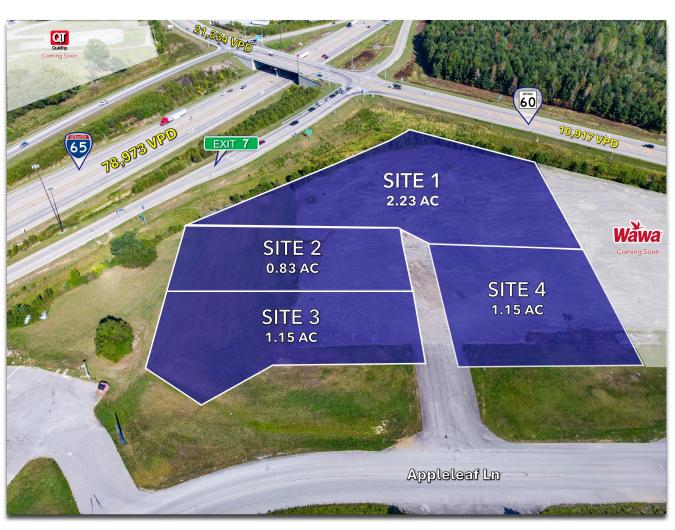

### PROPERTY DESCRIPTION

- Prime Interstate retail/restaurant land sites available for ground lease or build to suit
- Zoned Highway Business (B-3) suitable for restaurant, retail, and various commercial uses
- Located at I-65 Exit 7 and Highway 60 in Sellersburg's growing Gateway District
- Direct visibility from I-65 (78k VPD) and Highway 60 (12k VPD)
- Easy off/on access to Interstate (first clean on/off access north of the River)
- Fully Signalized Intersection at Highway 60 and Appleleaf Ln is currently being built out
- New Wawa convenience store and fuel station under construction on the adjacent corner property
- Sites are 1 mile north of I-265 interchange, 7 miles north of downtown Louisville, 0.5 miles from Clark County Regional Airport.