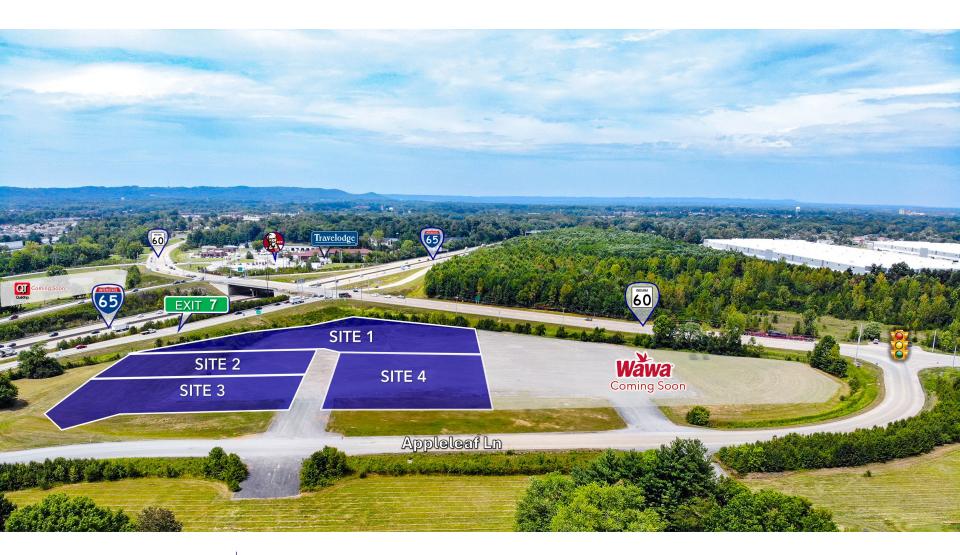

**AVAILABLE**PRIME INTERSTATE LAND

**EXIT 7**7312 IN-60
Sellersburg, IN 47172

### PROPERTY DESCRIPTION

- Prime Interstate retail/restaurant land sites available for ground lease or build to suit
- Zoned Highway Business (B-3) suitable for restaurant, retail, and various commercial uses
- Located at I-65 Exit 7 and Highway 60 in Sellersburg's growing Gateway District
- Direct visibility from I-65 (78k VPD) and Highway 60 (12k VPD)
- Easy off/on access to Interstate (first clean on/off access north of the River)
- Fully Signalized Intersection at Highway 60 and Appleleaf Ln is currently being built out
- New Wawa convenience store and fuel station under construction on the adjacent corner property
- Sites are 1 mile north of I-265 interchange, 7 miles north of downtown Louisville, 0.5 miles from Clark County Regional Airport.