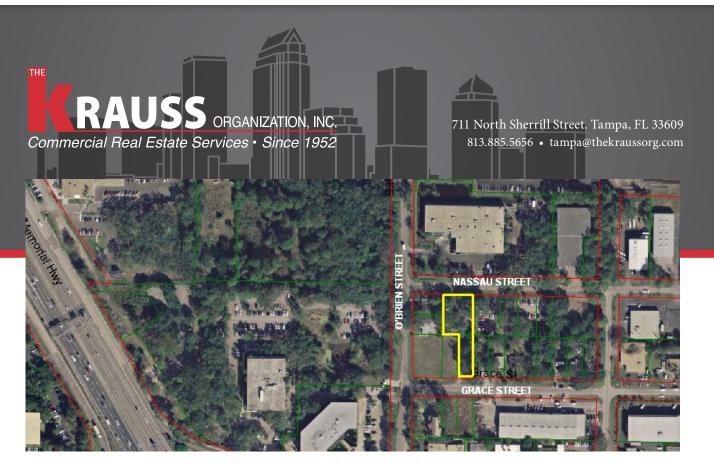

## 5116 Nassau & 5117 Grace Street, Tampa, FL

20,000 SF of land in the heart of Westshore. Right off O'Brien (the New Frontage Road). Zoned MAP-1.

## PROPERTY HIGHLIGHTS

- 20,000 SF of land in the heart of Westshore
- Right off of O'Brien (the New Frontage Road)
- Zoned MAP-1
- \$675,000