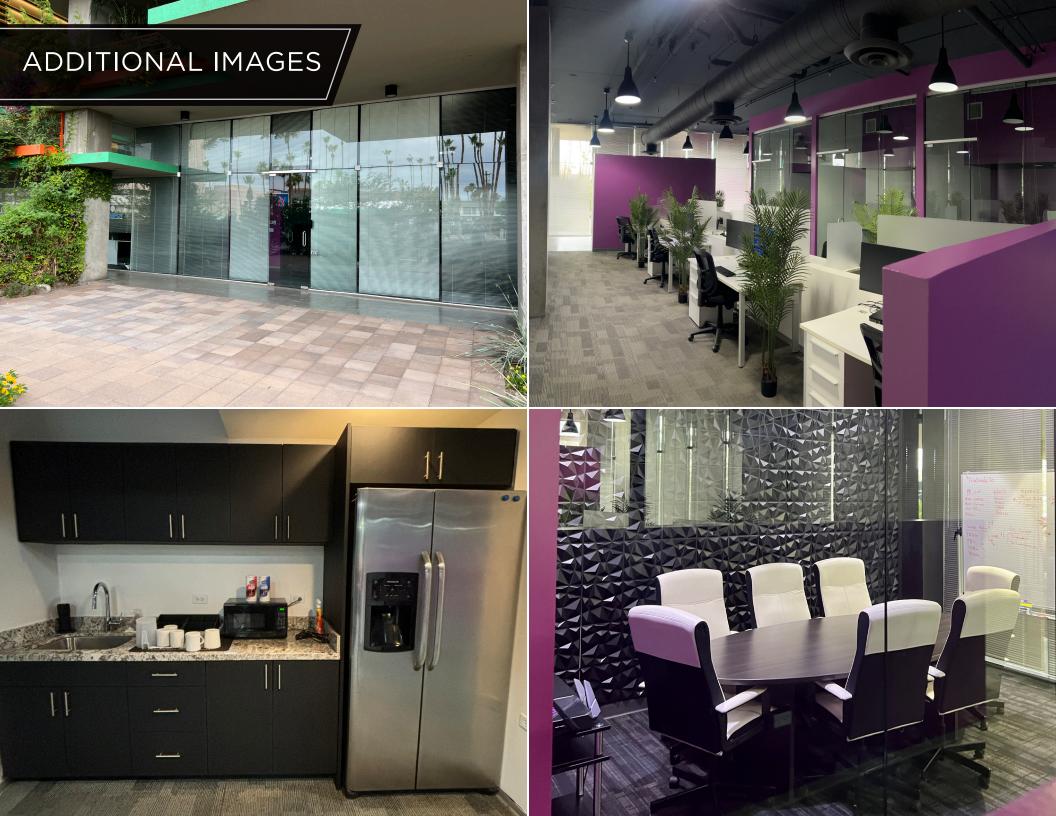

## **PROPERTY HIGHLIGHTS**

- Creative Office Space
- Located within Optima Village
- 1st Floor easy accessibility
- Camelback Rd Frontage

This information has been secured from sources believed to be expressed or implied, as to the accuracy of the information. It must verify the information and bears all risk for any inaccurate.