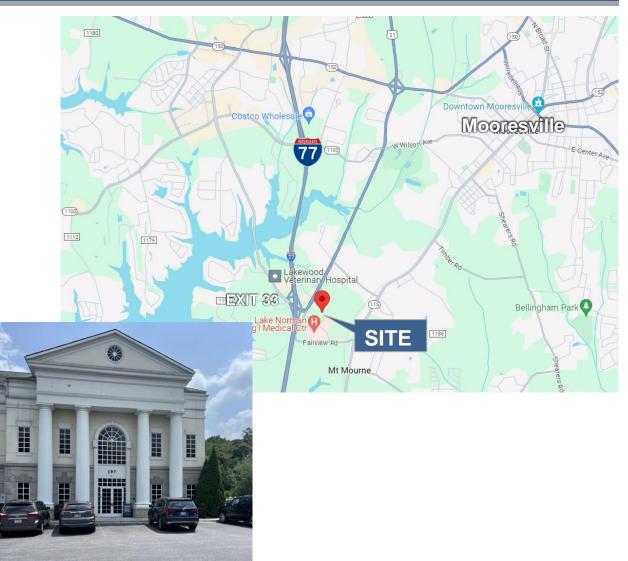

## 197 Medical Park Rd Suite 201 Mooresville, NC 28115

#### Conveniently located:

0.3 miles off I-771.0 miles from Lowes Home Improvement Headquarters3.0 miles from Costco4.4 miles from Target

All information regarding this property was obtained from sources deemed reliable but no warranty or representation is made of the accuracy thereof and the properties are subject to prior sale or lease or withdrawal.