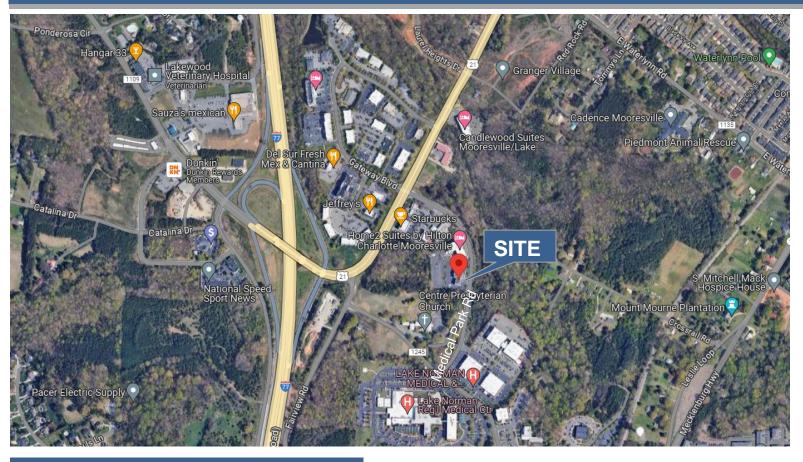

#### Conveniently located:

0.3 miles off I-771.0 miles from Lowes Home Improvement Headquarters3.0 miles from Costco4.4 miles from Target

All information regarding this property was obtained from sources deemed reliable but no warranty or representation is made of the accuracy thereof and the properties are subject to prior sale or lease or withdrawal.