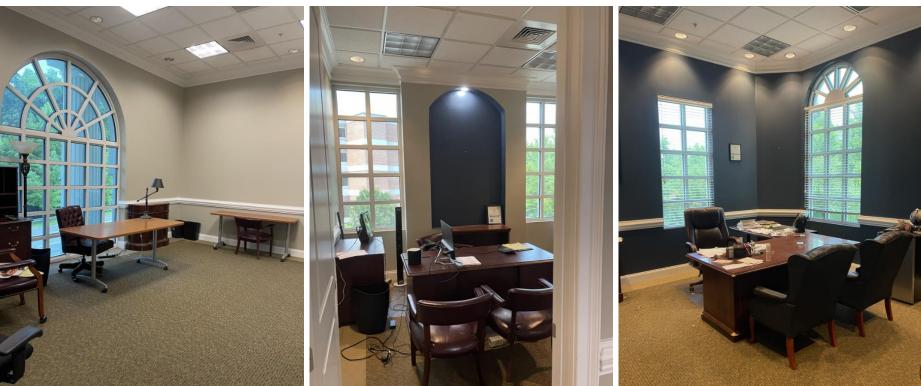

## 1,656 +/- RSF

- Tax Parcel ID: 4646819290.201
- Zoned: Community Business
- Professional and stately Class A office space
- Large reception area with waiting room
- 12 ft ceilings and large windows in 3 of the offices
- Office 4 has ceiling height of 13" 9" and a kitchenette
- Common hallway bathrooms
- 2 story building with elevator
- Building security system
- Dedicate sign space
- Ample on-site tenant parking and guest parking