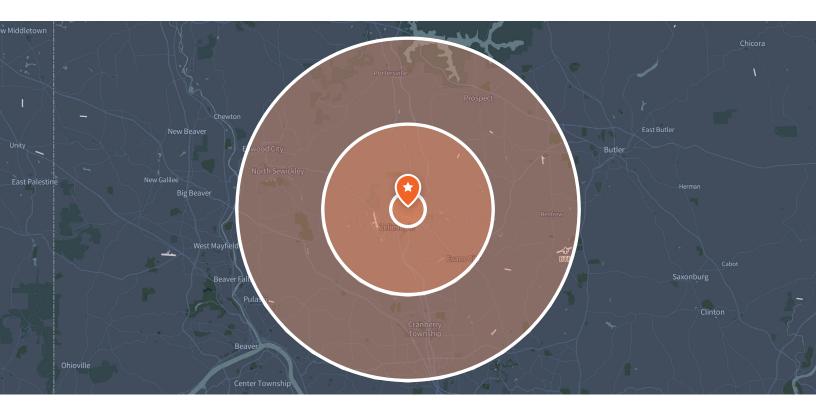

| Demographics      | 1 Mile   | 5 Miles  | 10 Miles |
|-------------------|----------|----------|----------|
| Total Households  | 590      | 7,756    | 38,516   |
| Total Population  | 1,278    | 18,575   | 98,636   |
| Average HH Income | \$66,239 | \$69,788 | \$83,128 |

| Population           | 1 Mile | 5 Miles | 10 Miles |
|----------------------|--------|---------|----------|
| Total Population     | 1,278  | 18,575  | 98,636   |
| Average Age          | 46.1   | 44.6    | 41.2     |
| Average Age (Male)   | 44.7   | 43.9    | 40.5     |
| Average Age (Female) | 47.4   | 45.2    | 41.8     |

| Households & Income | 1 Mile    | 5 Miles   | 10 Miles  |
|---------------------|-----------|-----------|-----------|
| Total Households    | 590       | 7,756     | 38,516    |
| # of Persons per HH | 2.2       | 2.4       | 2.6       |
| Average HH Income   | \$66,239  | \$69,788  | \$83,128  |
| Average House Value | \$185,678 | \$178,714 | \$215,608 |