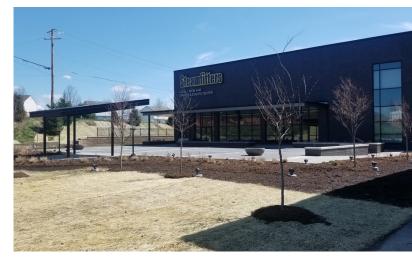

FOR LEASE

**Steamfitters Building** 

230 Wise Road, Harmony, PA 16037

AVISON YOUNG

## **Property Highlights**

- Only class A office available in Jackson Township
- Easy access to I-79
- Close proximity to Zelienople retail corridor
- Across the street from Union Brothers Brewing and convenient to plenty of other eateries and amenities
- New housing developments coming to market to add to strong employee pool
- 2 miles from Zelienople Municipal Airport, approximately 7 miles from Cranberry Business Corridor, 26 miles to downtown Pittsburgh and 22 miles to the Pittsburgh International Airport
- Perfect for financial and business services companies