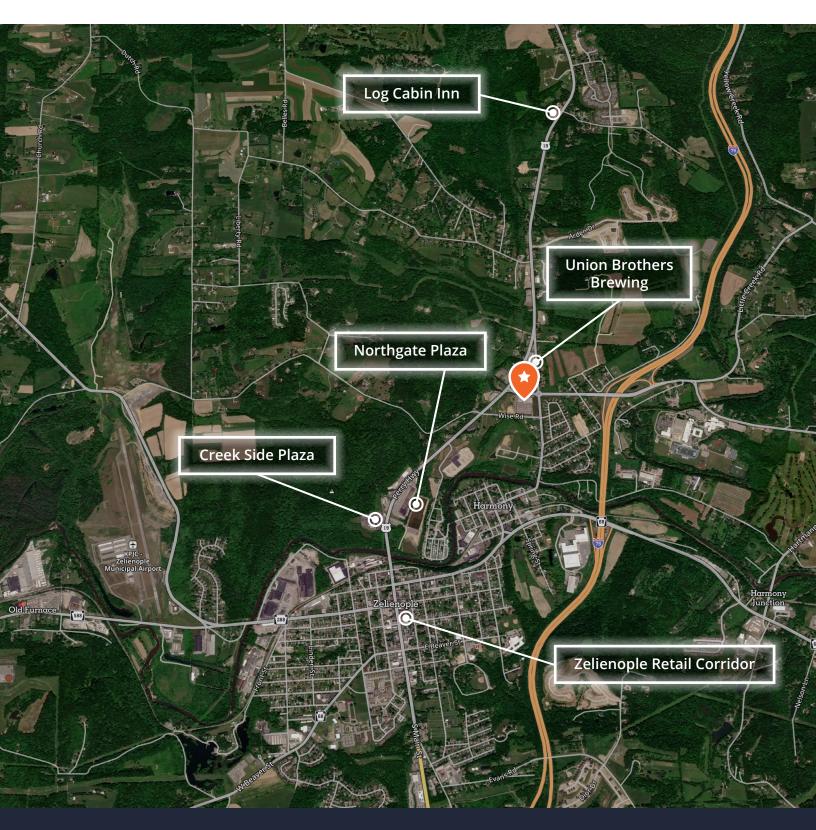

## **Property Highlights**

- Only class A office available in Jackson Township
- Easy access to I-79
- Close proximity to Zelienople retail corridor
- Across the street from Union Brothers Brewing and convenient to plenty of other eateries and amenities
- New housing developments coming to market to add to strong employee pool
- 2 miles from Zelienople Municipal Airport, approximately 7 miles from Cranberry Business Corridor, 26 miles to downtown Pittsburgh and 22 miles to the Pittsburgh International Airport
- Perfect for financial and business services companies