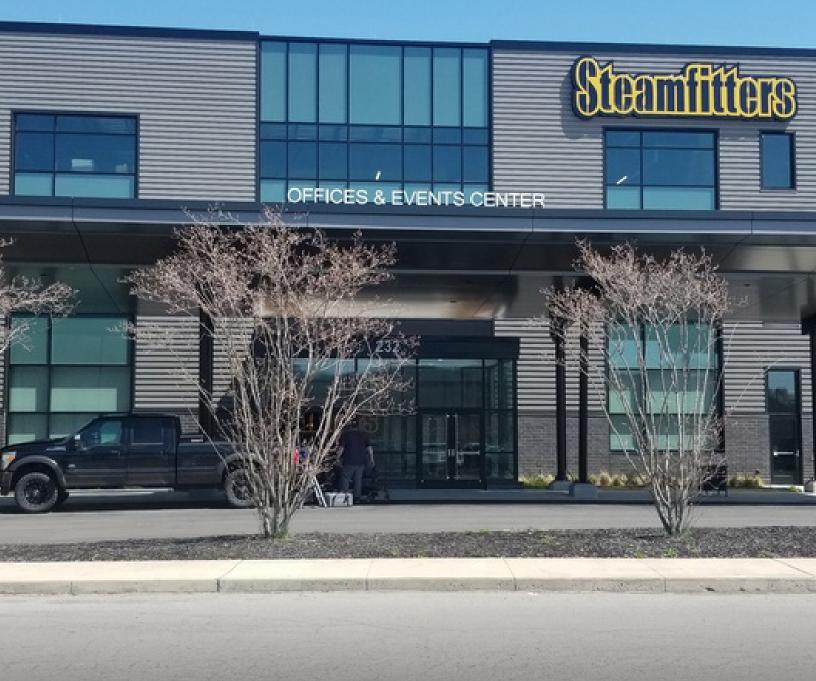

FOR LEASE

**Steamfitters Building** 

230 Wise Road, Harmony, PA 16037

AVISON YOUNG

## **Property Highlights**

- Only class A office available in Jackson Township
- Easy access to I-79
- Close proximity to Zelienople retail corridor
- Across the street from Union Brothers Brewing and convenient to plenty of other eateries and amenities
- New housing developments coming to market to add to strong employee pool
- 2 miles from Zelienople Municipal Airport, approximately 7 miles from Cranberry Business Corridor, 26 miles to downtown Pittsburgh and 22 miles to the Pittsburgh International Airport
- Perfect for financial and business services companies