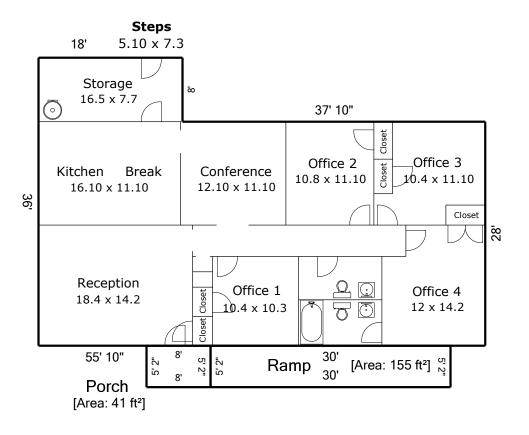

First Floor [Area: 1707 ft²]

12 ft

| Living Area                  | Nonliving Area                            |                     |
|------------------------------|-------------------------------------------|---------------------|
| First Floor                  | 1707.33 ft² Ramp                          | 155.01 ft²          |
|                              | Porch                                     | 41.34 ft²           |
| Total Living Area (rounded): | 1707 ft² Total Non-Living Area (rounded): | 196 ft <sup>2</sup> |