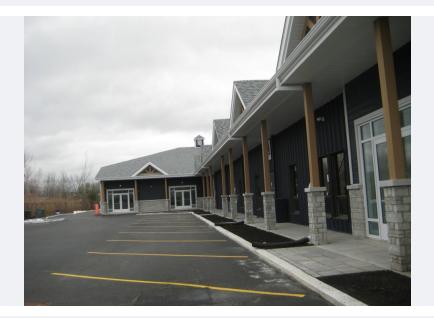

# ULS : 19786226 872 ROUTE DE LA CITÉ-DES-JEUNES, APP.2, SAINT-LAZARE, J7T 2B5

New quality commercial complex near the busy intersection of Ch. Ste-Angélique and Cité-des-Jeunes. Immediate occupancy. Other sizes also available. Located in front of the new residential sectors of Cité des Papillons and Cité-des-Champs. More than 6,000 vehicles travel in front of this building on a daily basis. See addenda

### ADDENDA

You are searching for a new quality location for your business?

Ideal for Professional office use or retail and services. Here is the opportunity to be located near all future residential projects in Saint-Lazare and only a few minutes away from highways 30 & 40 and the Town of Vaudreuil-Dorion.

### BUILDING DETAILS AND PROPERTY INTERIOR

Size 19' X 72' Irregular Year built 2020

Aluminum

Living area 1,435 SF

Foundation Poured concrete

Roofing Asphalt shingles Windows

Siding Pressed fibre , Stone **CHARACTERISTICS** 

## LOT AND EXTERIOR FEATURES

Driveway Asphalt

Zoning Commercial