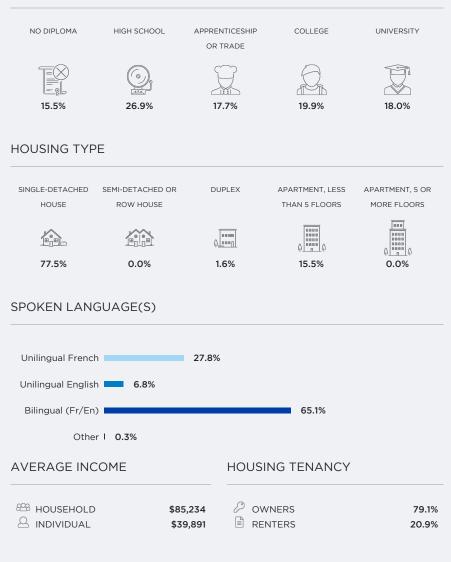

# POPULATION BY AGE GROUP Powered by 📘 LOCAL LOGIC 14 AND UNDER 20.3% 35-49 YEARS 23.4% 15-19 YEARS 5.8% 50-64 YEARS 23.5% 20-34 YEARS 13.9% 65 AND OVER 13.1% HOUSEHOLD COMPOSITION FAMILIES WITH CHILDREN : 0.0% FAMILIES WITH NO CHILDREN : 41.4%

#### PERSON LIVING ALONE : 17.6%

**EDUCATION** 