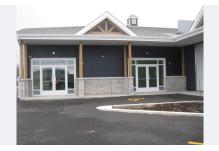

# COMMERCIAL FOR RENT

SAINT-LAZARE









# ULS : 19786226 872 ROUTE DE LA CITÉ-DES-JEUNES, APP.2, SAINT-LAZARE, J7T 2B5

New quality commercial complex near the busy intersection of Ch. Ste-Angélique and Cité-des-Jeunes. Immediate occupancy. Other sizes also available. Located in front of the new residential sectors of Cité des Papillons and Cité-des-Champs. More than 6,000 vehicles travel in front of this building on a daily basis. See addenda

### Complete information at the following address :

www.remax-quebec.com, ULS: #19786226

NUMBER OF ROOMS : 0

Æ

YEAR BUILT : 2020



GEORGES VERBOOMEN Certified real estate broker RE/MAX ROYAL (JORDAN) J Ofc. : 450-455-5747 Cell. : 514-895-7940



PIERRE FLEURENT Real Estate Broker RE/MAX ROYAL (JORDAN) J Ofc.: 450-455-5747 ↓ Cell.: 514-835-5122



\$2,032 per month +ບວາ/ພຽງ



###