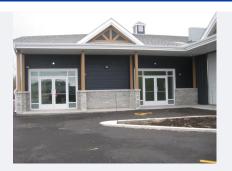

lectrical input

Sewage System Municipality

**Heating Energy** Electricity

Water Supply Municipality

## LOT AND EXTERIOR FEATURES

Driveway Asphalt

Zoning Commercial

# **NEIGHBOURHOOD STATISTICS**



# POPULATION BY AGE GROUP Powered by 📘 LOCAL LOGIC 14 AND UNDER 20.3% 35-49 YEARS 23.4% 15-19 YEARS 5.8% 50-64 YEARS 23.5% 20-34 YEARS 13.9% 65 AND OVER 13.1% HOUSEHOLD COMPOSITION FAMILIES WITH CHILDREN : 0.0% FAMILIES WITH NO CHILDREN : 41.4%

#### PERSON LIVING ALONE : 17.6%

**EDUCATION** 



## **INCLUDED & EXCLUDED**

#### Included

New commercial unit. See addenda for inclusions.

#### Excluded

Operating costs including municipal and school taxes will be charged to the tenant as additional rent. The estimated costs are \$3.75/sq.ft.

## FINANCIAL DETAILS

# **PROPERTY IMAGES**





FACADE



BACK FACADE

# ANNEX



# ADDENDA (COMPLETE)

You are searching for a new quality location for your business? Ideal for Professional office use or retail and services. Here is the opportunity to be located near all future residential projects in Saint-Lazare and only a few minutes away from highways 30 & 40 and the Town of Vaudreuil-Dorion. New commercial spaces of quality construction.

FLEXIBLE ZONING FOR MANY USAGES.

The base rent is \$2032.91 per month or \$17.00/sq.ft plus additional rent of \$448.42 per month or \$3.75/pc for operating expenses. The total monthly rent is \$2,481.33

Lessor will provide the following:

-Roof top HVAC unit.

-Polished concrete floor.

-Aluminium commercial entrance door and windows.

-60 amps electrical entry.

-Washroom with basic sanitar