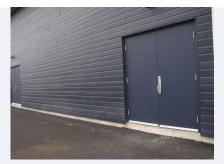

input

Sewage System Municipality

**Heating Energy** Electricity

Water Supply Municipality

## LOT AND EXTERIOR FEATURES

Driveway Asphalt

Zoning Commercial

# **NEIGHBOURHOOD STATISTICS**



# POPULATION BY AGE GROUP Powered by 📘 LOCAL LOGIC 14 AND UNDER 20.3% 35-49 YEARS 23.4% 15-19 YEARS 5.8% 50-64 YEARS 23.5% 20-34 YEARS 13.9% 65 AND OVER 13.1% HOUSEHOLD COMPOSITION FAMILIES WITH CHILDREN : 0.0% FAMILIES WITH NO CHILDREN : 41.4%

#### PERSON LIVING ALONE : 17.6%

**EDUCATION** 



## **INCLUDED & EXCLUDED**

#### Included

New commercial unit. See addenda for inclusions.

#### Excluded

Operating costs including municipal and school taxes will be charged to the tenant as additional rent. The estimated costs are \$3.75/sq.ft.

## FINANCIAL DETAILS

# **PROPERTY IMAGES**





FACADE



BACK FACADE

# ANNEX



# ADDENDA (COMPLETE)

You are searching for a new quality location for your business? Ideal for Professional office use or retail and services. Here is the opportunity to be located near all future residential projects in Saint-Lazare and only a few minutes away from highways 30 & 40 and the Town of Vaudreuil-Dorion. New commercial spaces of quality construction.

FLEXIBLE ZONING FOR MANY USAGES.

The base rent is \$2032.91 per month or \$17.00/sq.ft plus additional rent of \$448.42 per month or \$3.75/pc for operating expenses. The total monthly rent is \$2,481.33

Lessor will provide the following:

-Roof top HVAC unit.

-Polished concrete floor.

-Aluminium commercial entrance door and windows.

-60 amps electrical entry.

-Washroom with basic sanitary fixtures