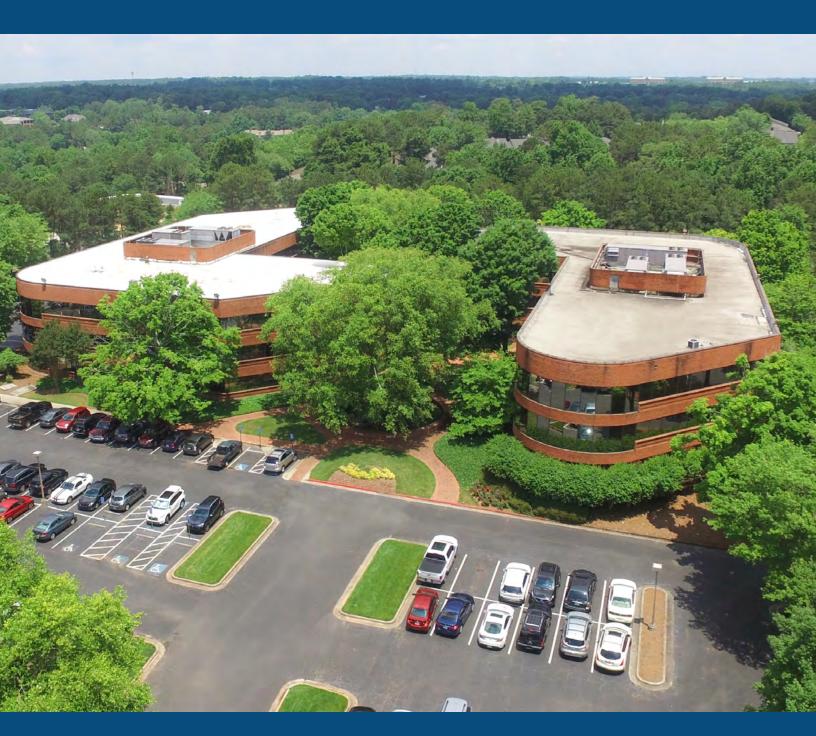

## **Property Features**

- Two buildings totaling 127,545 SF
- Spaces ranging from 1,360 26,292 SF
- Responsive, proactive ownership
  & property management
- Monument signage available along Holcomb Bridge Road
- Free surface parking available with 4 spaces per 1,000 SF
- Easy ingress and egress to GA400 via Holcomb Bridge Road
- Attractive, heavily landscaped environment
- Strong amenity base including restaurants, banks, hotels and other retail in the immediate area
- Located in the Hub Zone!