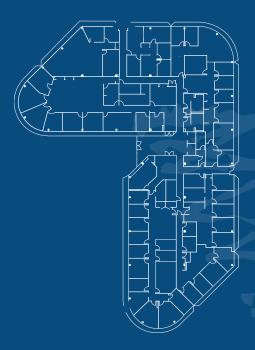

## **Property Features**

- Two buildings totaling 127,545 SF
- Spaces ranging from 1,360 26,292 SF
- Responsive, proactive ownership
  & property management
- Monument signage available along Holcomb Bridge Road
- Free surface parking available with 4 spaces per 1,000 SF
- Easy ingress and egress to GA400 via Holcomb Bridge Road
- Attractive, heavily landscaped environment
- Strong amenity base including restaurants, banks, hotels and other retail in the immediate area
- Located in the Hub Zone!