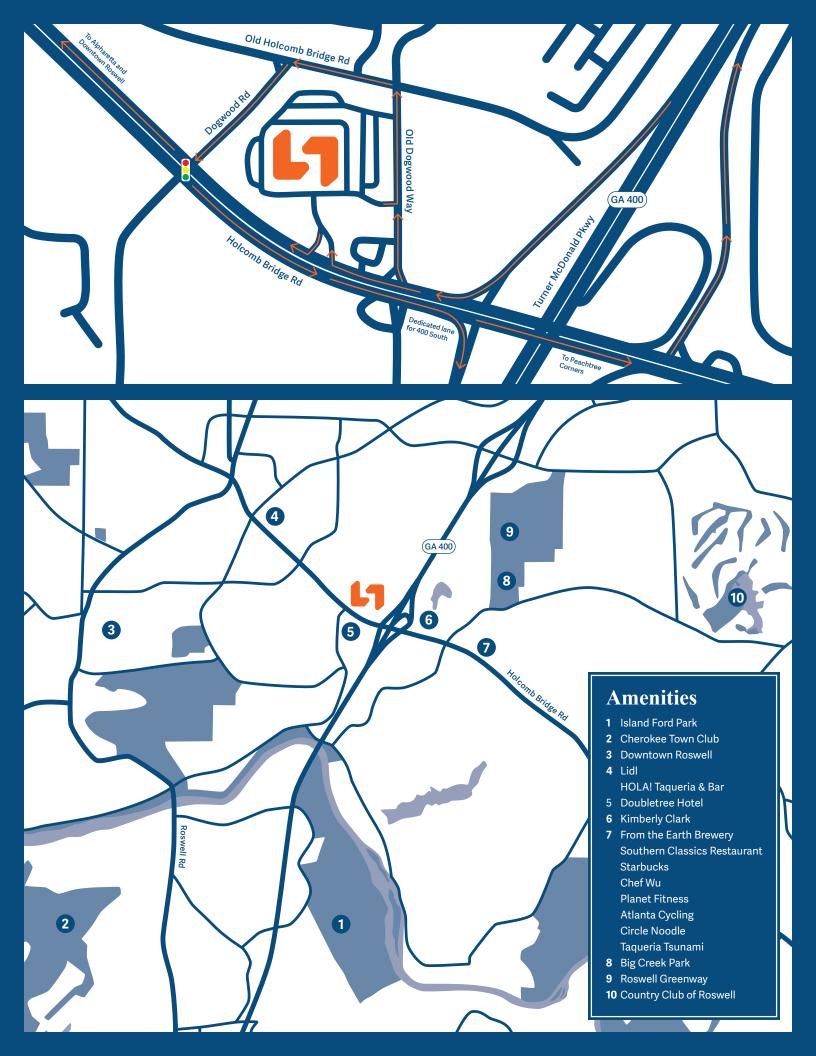

## **Property Features**

- Two buildings totaling 127,545 SF
- Spaces ranging from 1,360 26,292 SF
- Responsive, proactive ownership
  & property management
- Monument signage available along Holcomb Bridge Road
- Free surface parking available with 4 spaces per 1,000 SF
- Easy ingress and egress to GA400 via Holcomb Bridge Road
- Attractive, heavily landscaped environment
- Strong amenity base including restaurants, banks, hotels and other retail in the immediate area
- Located in the Hub Zone!