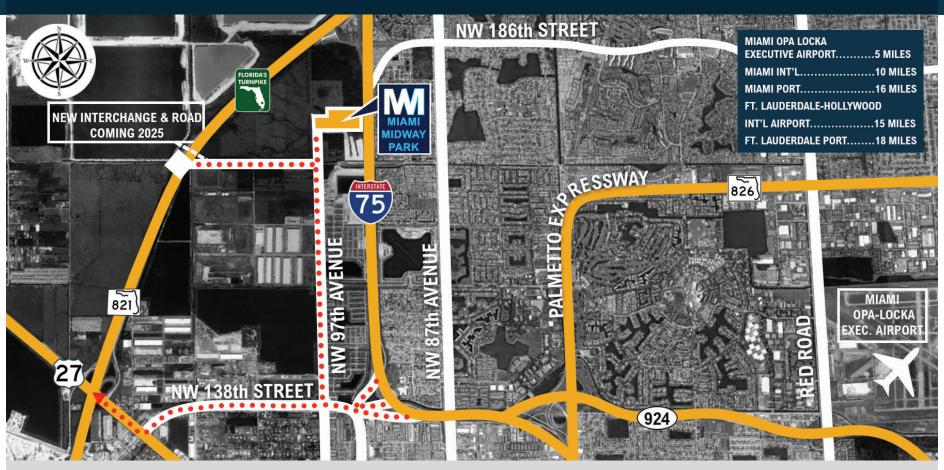

## Location HIGHLIGHTS

Strategic regional location between Miami-Dade & Broward Counties with access to 83% of South Florida's 6.1M residents within 60 minutes