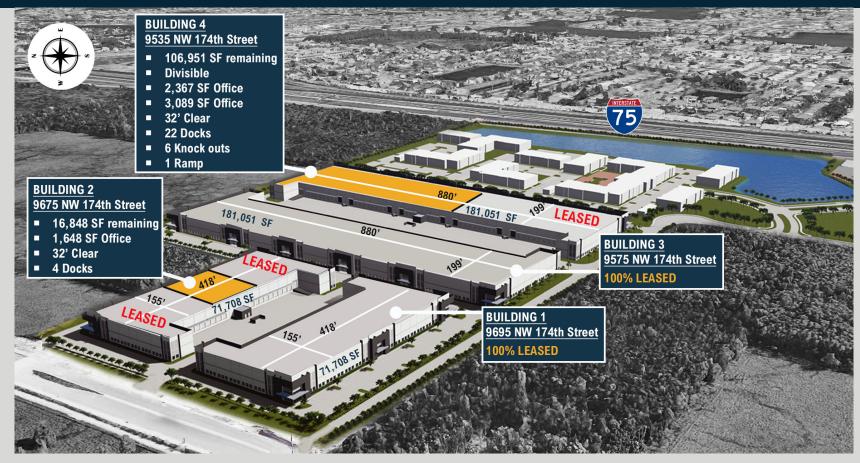

### MIAMI MIDWAY PARK

9535, 9575, 9675 & 9695 NW 174TH STREET, MIAMI, FL 33018

FOR LEASE | 505,518 SQ FT | Class A Warehouse Distribution Buildings | 106,951 SF Available - Divisible 16,848 SF Available

# Property FEATURES

- Net Rentable Area: 505,518 SF
- Construction Type: Tilt-Up
- Clear Height: 32'
- Loading: Dock High Rear Load
- Spec Offices Available: 1,648 SF/2,367 SF/3,089 SF
- Parking Ratio: 1:1,000
- Truck Court Depths: 170'-180' (shared)
- Turnkey Spec Office Available
- EV Charging Stations Capable
- Website: https://www.miamimidwaypark.com