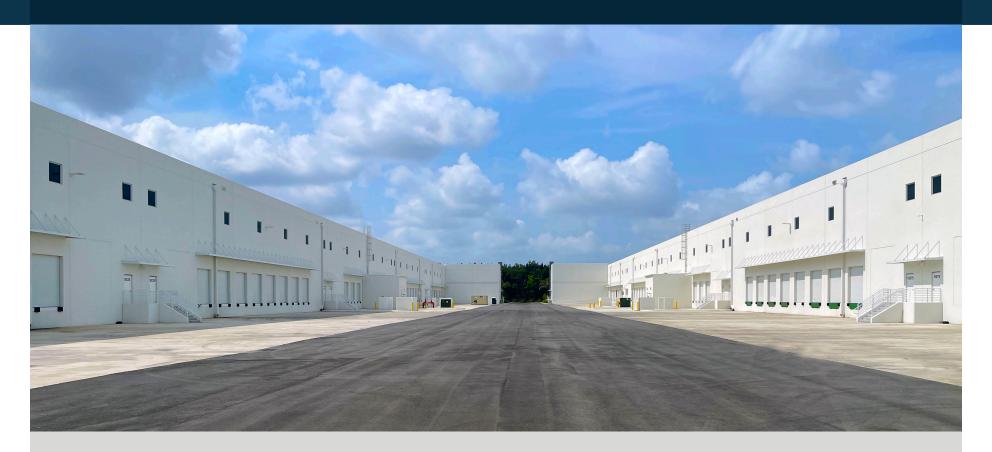

# Property FEATURES

- Net Rentable Area: 505,518 SF
- Construction Type: Tilt-Up
- Clear Height: 32'
- Loading: Dock High Rear Load
- Spec Offices Available: 1,648 SF/2,367 SF/3,089 SF
- Parking Ratio: 1:1,000
- Truck Court Depths: 170'-180' (shared)
- Turnkey Spec Office Available
- EV Charging Stations Capable
- Website: https://www.miamimidwaypark.com