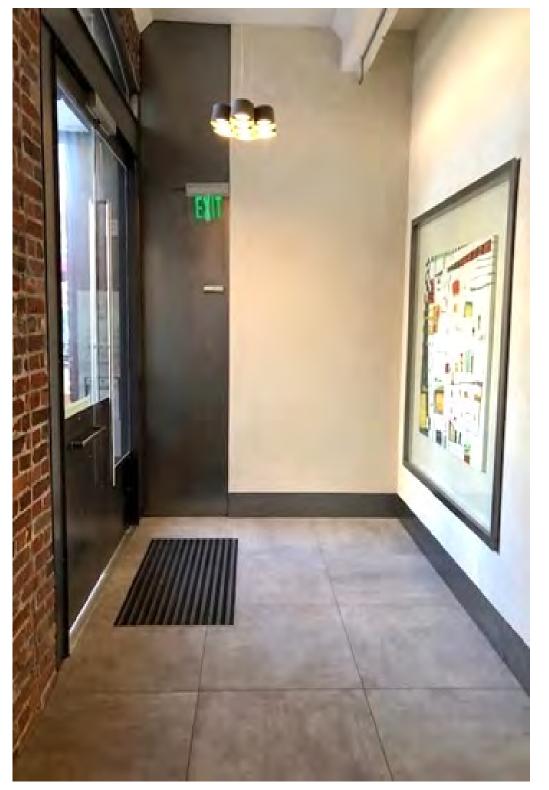

## **HIGHLIGHTS**

- Top floor: 2,912 sf
- Restored historic facade
- Beautiful main lobby entrance with elevator
- Full-floor occupancy with direct elevator access
- Exposed brick walls
- 15' ceilings with exposed timber and skylights
- Lined with arched, oversize, operable windows offering abundant light with views of Mint Plaza and the historic Mint building
- 2 private glass-enclosed offices
- Spacious corner conference room with glass door and operable windows
- Kitchenette with sink, refrigerator, dishwasher
- Flexible layout allows for separate work areas
- Acid-stained concrete floors with high gloss finish
- Radiant heating
- High-speed wiring throughout
- Furnished with expansive OHIO desks (accommodating up to 30 if desired) with 11 office chairs
- 2 privacy pod phone booths