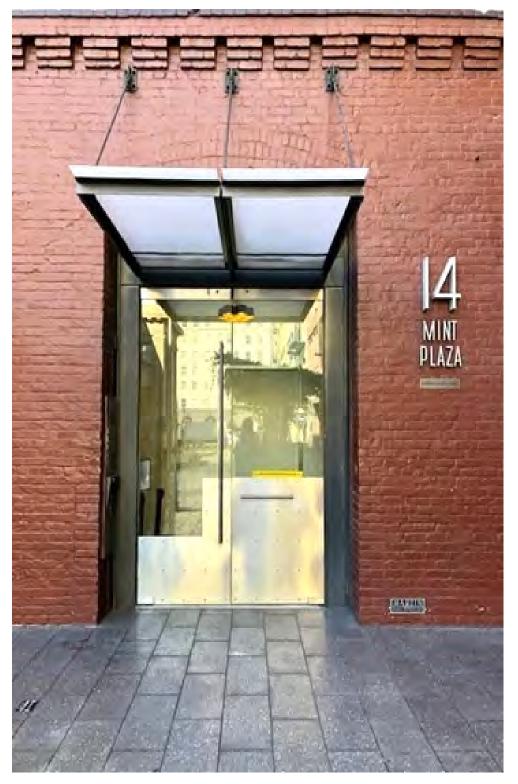

## HAAS CANDY FACTORY | 14 MINT PLAZA, FLOOR 5

## **HIGHLIGHTS**

- Top floor: 2,912 sf
- Restored historic facade
- Beautiful main lobby entrance with elevator
- Full-floor occupancy with direct elevator access
- Exposed brick walls
- 15' ceilings with exposed timber and skylights
- Lined with arched, oversize, operable windows offering abundant light with views of Mint Plaza and the historic Mint building
- 2 private glass-enclosed offices
- Spacious corner conference room with glass door and operable windows
- Kitchenette with sink, refrigerator, dishwasher
- Flexible layout allows for separate work areas
- Acid-stained concrete floors with high gloss finish
- Radiant heating
- High-speed wiring throughout
- Furnished with expansive OHIO desks (accommodating up to 30 if desired) with 11 office chairs
- 2 privacy pod phone booths