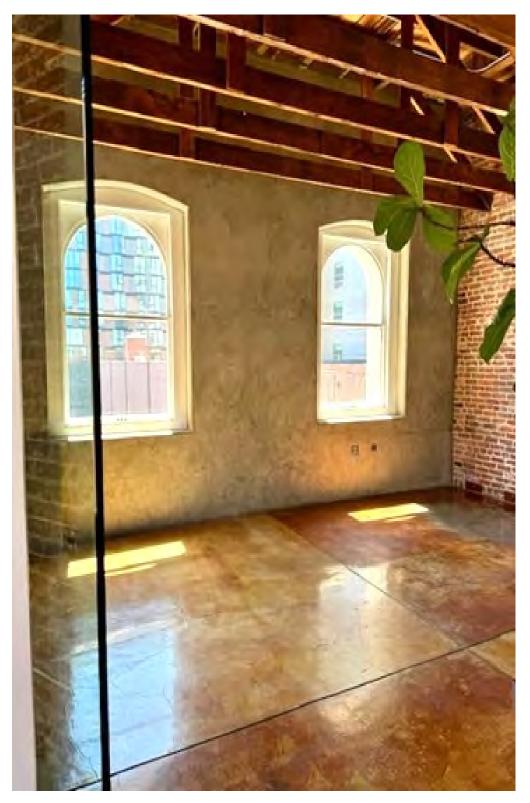

## **HIGHLIGHTS**

- Top floor: 2,912 sf
- Restored historic facade
- Beautiful main lobby entrance with elevator
- Full-floor occupancy with direct elevator access
- Exposed brick walls
- 15' ceilings with exposed timber and skylights
- Lined with arched, oversize, operable windows offering abundant light with views of Mint Plaza and the historic Mint building
- 2 private glass-enclosed offices
- Spacious corner conference room with glass door and operable windows
- Kitchenette with sink, refrigerator, dishwasher
- Flexible layout allows for separate work areas
- Acid-stained concrete floors with high gloss finish
- Radiant heating
- High-speed wiring throughout
- Furnished with expansive OHIO desks (accommodating up to 30 if desired) with 11 office chairs
- 2 privacy pod phone booths