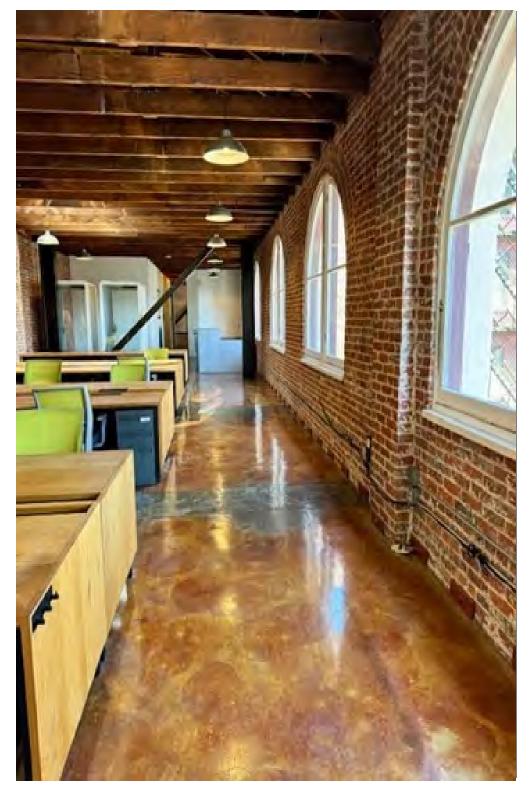

## **HIGHLIGHTS**

- Top floor: 2,912 sf
- Restored historic facade
- Beautiful main lobby entrance with elevator
- Full-floor occupancy with direct elevator access
- Exposed brick walls
- 15' ceilings with exposed timber and skylights
- Lined with arched, oversize, operable windows offering abundant light with views of Mint Plaza and the historic Mint building
- 2 private glass-enclosed offices
- Spacious corner conference room with glass door and operable windows
- Kitchenette with sink, refrigerator, dishwasher
- Flexible layout allows for separate work areas
- Acid-stained concrete floors with high gloss finish
- Radiant heating
- High-speed wiring throughout
- Furnished with expansive OHIO desks (accommodating up to 30 if desired) with 11 office chairs
- 2 privacy pod phone booths