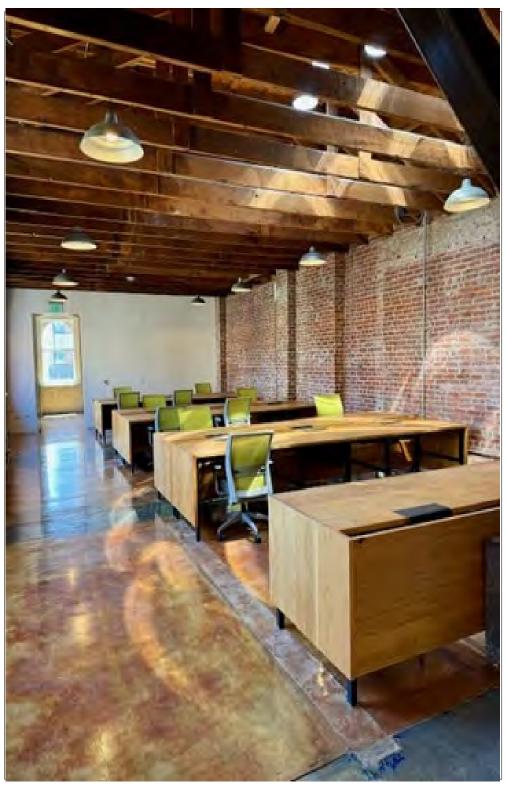

## **HIGHLIGHTS**

- Top floor: 2,912 sf
- Restored historic facade
- Beautiful main lobby entrance with elevator
- Full-floor occupancy with direct elevator access
- Exposed brick walls
- 15' ceilings with exposed timber and skylights
- Lined with arched, oversize, operable windows offering abundant light with views of Mint Plaza and the historic Mint building
- 2 private glass-enclosed offices
- Spacious corner conference room with glass door and operable windows
- Kitchenette with sink, refrigerator, dishwasher
- Flexible layout allows for separate work areas
- Acid-stained concrete floors with high gloss finish
- Radiant heating
- High-speed wiring throughout
- Furnished with expansive OHIO desks (accommodating up to 30 if desired) with 11 office chairs
- 2 privacy pod phone booths