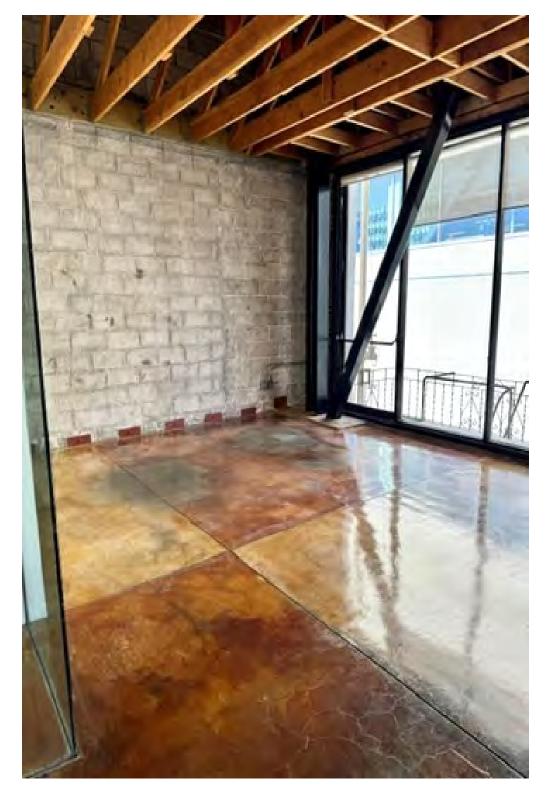

## **HIGHLIGHTS**

- Top floor: 2,912 sf
- Restored historic facade
- Beautiful main lobby entrance with elevator
- Full-floor occupancy with direct elevator access
- Exposed brick walls
- 15' ceilings with exposed timber and skylights
- Lined with arched, oversize, operable windows offering abundant light with views of Mint Plaza and the historic Mint building
- 2 private glass-enclosed offices
- Spacious corner conference room with glass door and operable windows
- Kitchenette with sink, refrigerator, dishwasher
- Flexible layout allows for separate work areas
- Acid-stained concrete floors with high gloss finish
- Radiant heating
- High-speed wiring throughout
- Furnished with expansive OHIO desks (accommodating up to 30 if desired) with 11 office chairs
- 2 privacy pod phone booths