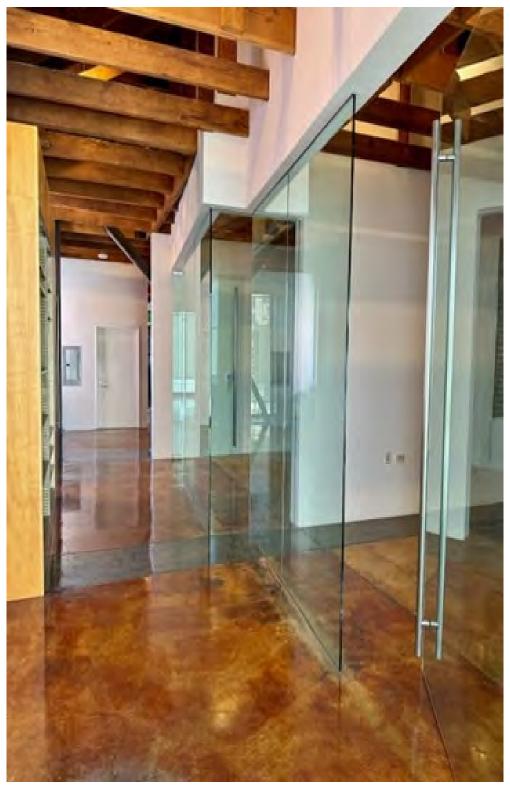

## **HIGHLIGHTS**

- Top floor: 2,912 sf
- Restored historic facade
- Beautiful main lobby entrance with elevator
- Full-floor occupancy with direct elevator access
- Exposed brick walls
- 15' ceilings with exposed timber and skylights
- Lined with arched, oversize, operable windows offering abundant light with views of Mint Plaza and the historic Mint building
- 2 private glass-enclosed offices
- Spacious corner conference room with glass door and operable windows
- Kitchenette with sink, refrigerator, dishwasher
- Flexible layout allows for separate work areas
- Acid-stained concrete floors with high gloss finish
- Radiant heating
- High-speed wiring throughout
- Furnished with expansive OHIO desks (accommodating up to 30 if desired) with 11 office chairs
- 2 privacy pod phone booths