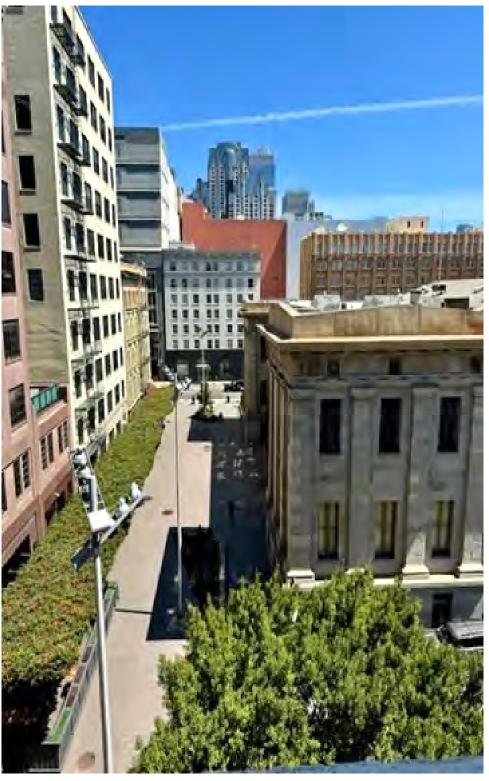

## **HIGHLIGHTS**

- Top floor: 2,912 sf
- Restored historic facade
- Beautiful main lobby entrance with elevator
- Full-floor occupancy with direct elevator access
- Exposed brick walls
- 15' ceilings with exposed timber and skylights
- Lined with arched, oversize, operable windows offering abundant light with views of Mint Plaza and the historic Mint building
- 2 private glass-enclosed offices
- Spacious corner conference room with glass door and operable windows
- Kitchenette with sink, refrigerator, dishwasher
- Flexible layout allows for separate work areas
- Acid-stained concrete floors with high gloss finish
- Radiant heating
- High-speed wiring throughout
- Furnished with expansive OHIO desks (accommodating up to 30 if desired) with 11 office chairs
- 2 privacy pod phone booths