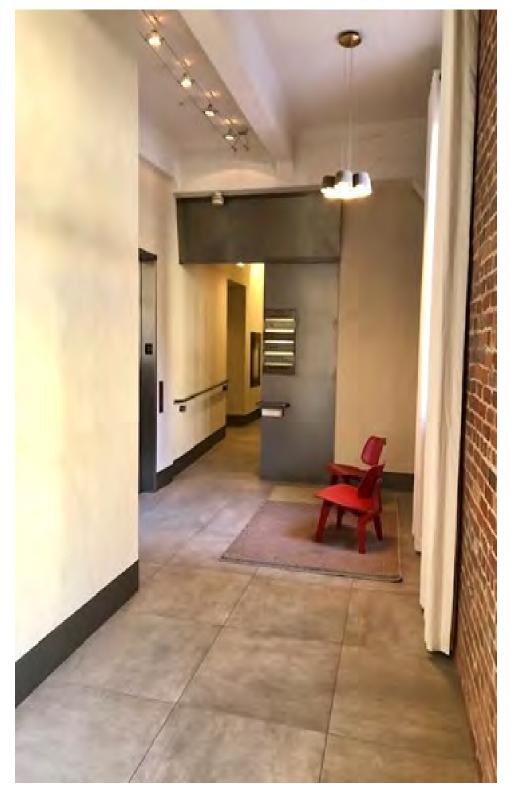

## **HIGHLIGHTS**

- Top floor: 2,912 sf
- Restored historic facade
- Beautiful main lobby entrance with elevator
- Full-floor occupancy with direct elevator access
- Exposed brick walls
- 15' ceilings with exposed timber and skylights
- Lined with arched, oversize, operable windows offering abundant light with views of Mint Plaza and the historic Mint building
- 2 private glass-enclosed offices
- Spacious corner conference room with glass door and operable windows
- Kitchenette with sink, refrigerator, dishwasher
- Flexible layout allows for separate work areas
- Acid-stained concrete floors with high gloss finish
- Radiant heating
- High-speed wiring throughout
- Furnished with expansive OHIO desks (accommodating up to 30 if desired) with 11 office chairs
- 2 privacy pod phone booths