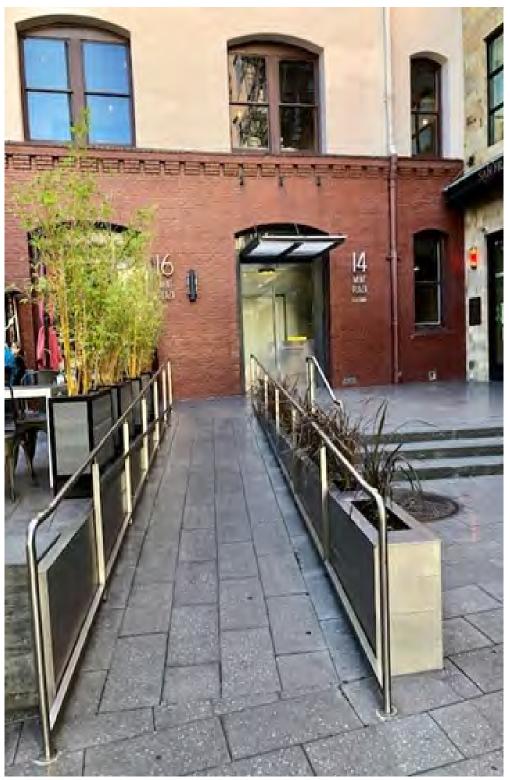

## HAAS CANDY FACTORY | 14 MINT PLAZA, FLOOR 5

## **HIGHLIGHTS**

- Top floor: 2,912 sf
- Restored historic facade
- Beautiful main lobby entrance with elevator
- Full-floor occupancy with direct elevator access
- Exposed brick walls
- 15' ceilings with exposed timber and skylights
- Lined with arched, oversize, operable windows offering abundant light with views of Mint Plaza and the historic Mint building
- 2 private glass-enclosed offices
- Spacious corner conference room with glass door and operable windows
- Kitchenette with sink, refrigerator, dishwasher
- Flexible layout allows for separate work areas
- Acid-stained concrete floors with high gloss finish
- Radiant heating
- High-speed wiring throughout
- Furnished with expansive OHIO desks (accommodating up to 30 if desired) with 11 office chairs
- 2 privacy pod phone booths