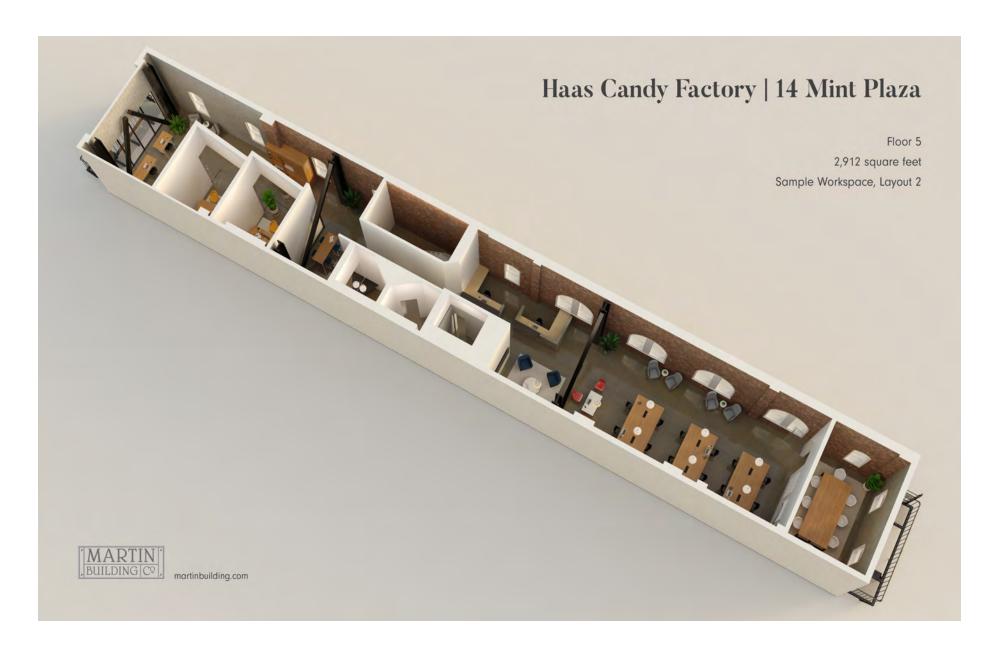

,912 sf
- Restored historic facade
- Beautiful main lobby entrance with elevator
- Full-floor occupancy with direct elevator access
- Exposed brick walls
- 15' ceilings with exposed timber and skylights
- Lined with arched, oversize, operable windows offering abundant light with views of Mint Plaza and the historic Mint building
- 2 private glass-enclosed offices
- Spacious corner conference room with glass door and operable windows
- Kitchenette with sink, refrigerator, dishwasher
- Flexible layout allows for separate work areas
- Acid-stained concrete floors with high gloss finish
- Radiant heating
- High-speed wiring throughout
- Furnished with expansive OHIO desks (accommodating up to 30 if desired) with 11 office chairs
- 2 privacy pod phone booths





















## FLOOR PLAN