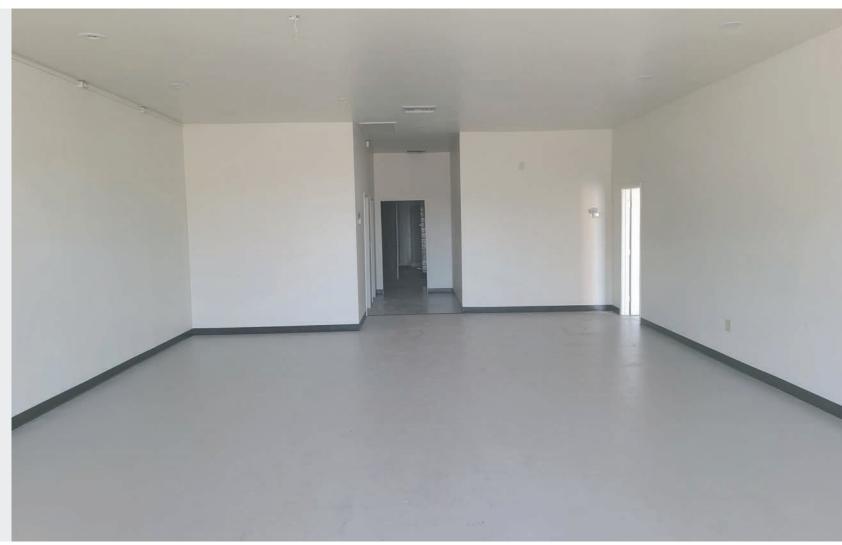

#### **FLOOR PLANS**

Suite 130: ±3,541 SF

Food service space with hood, two walk-ins, grease trap, and 3-compartment sinks.

The information contained herein has been secured from sources we believe to be reliable, but we make no representations or warranties, expressed or implied, as to the accuracy of the information. References to square footage or age are approximate. Interested parties must verify this information and bear all risk for inaccuracies.

#### **AVAILABLE SUITES**

Suite 130: ±3,541 SF

Food service space with hood, two walk-ins, grease trap, and 3-compartment sinks.

The information contained herein has been secured from sources we believe to be reliable, but we make no representations or warranties, expressed or implied, as to the accuracy of the information. References to square footage or age are approximate. Interested parties must verify this information and bear all risk for inaccuracies.