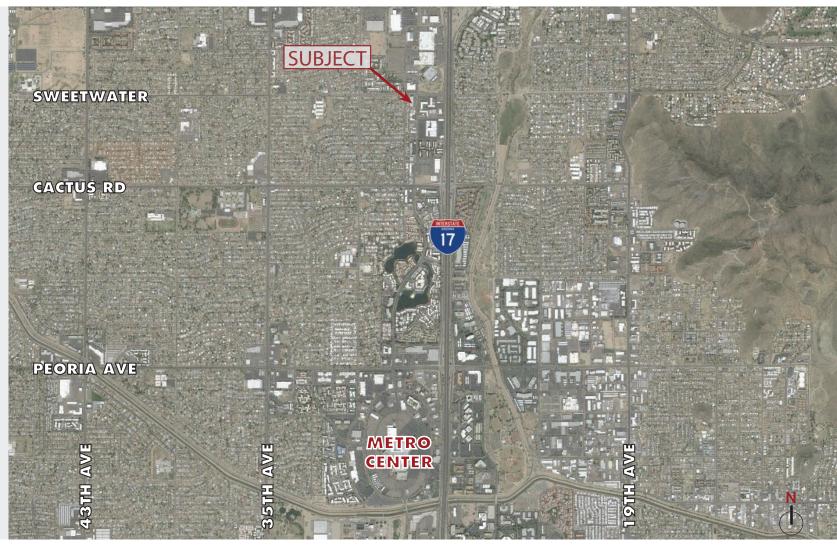

NWC of 28th Drive & Sweetwater (North of Cactus) 12814 N. 28th Drive, Phoenix, AZ

# STEVE GROSSOEHME

NWC of 28th Drive & Sweetwater (North of Cactus) 12814 N. 28th Drive, Phoenix, AZ

### STEVE GROSSOEHME

NWC of 28th Drive & Sweetwater (North of Cactus) 12814 N. 28th Drive, Phoenix, AZ