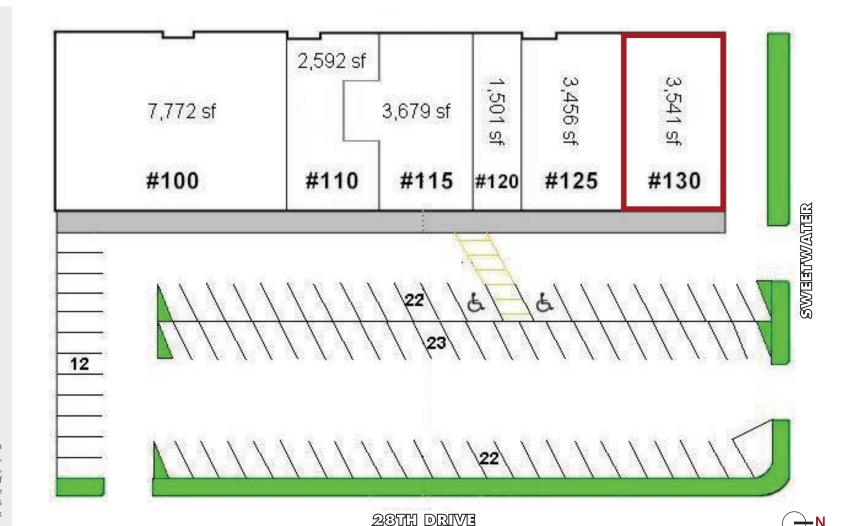

#### **FLOOR PLANS**

Suite 130: ±3,541 SF

Food service space with hood, two walk-ins, grease trap, and 3-compartment sinks.

The information contained herein has been secured from sources we believe to be reliable, but we make no representations or warranties, expressed or implied, as to the accuracy of the information. References to square footage or age are approximate. Interested parties must verify this information and bear all risk for inaccuracies.

#### **AVAILABLE SUITES**

Suite 130: ±3,541 SF

Food service space with hood, two walk-ins, grease trap, and 3-compartment sinks.

The information contained herein has been secured from sources we believe to be reliable, but we make no representations or warranties, expressed or implied, as to the accuracy of the information. References to square footage or age are approximate. Interested parties must verify this information and bear all risk for inaccuracies.