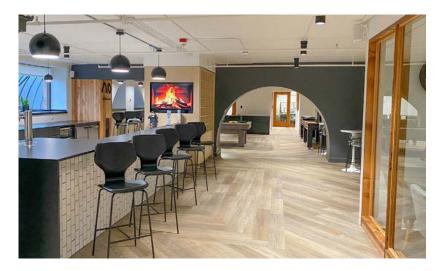

Under new ownership, the campus has undergone a complete renovation, including common areas, a new tenant lounge, locker rooms, gym, yoga studio, bike storage, and beautifully renovated tenant suites. Enjoy lunch or drinks at Kelly's Olympian, Infinite Soups, Sundance Café, or Intentions Juice and Smoothie Bar. Host your next corporate event in one of the building's conference rooms which seat 20–160 people, or head down to the tenant lounge to enjoy the golf simulator, billiards, shuffleboard, foosball, or the putting green.

## New Amenity, Entertainment and Fitness Center

Brand new tenant lounge with top-tier amenities

Featuring an
HD Multisport Simulator
Golf, Soccer and 30+ more sports!

Pool tables and shuffleboard

100" TV's

Coffee bar and kegerator

Fitness center and group classroom

Live digital bike and fitness classes

Locker rooms with showers

Bike Storage and repair

J SQUARED