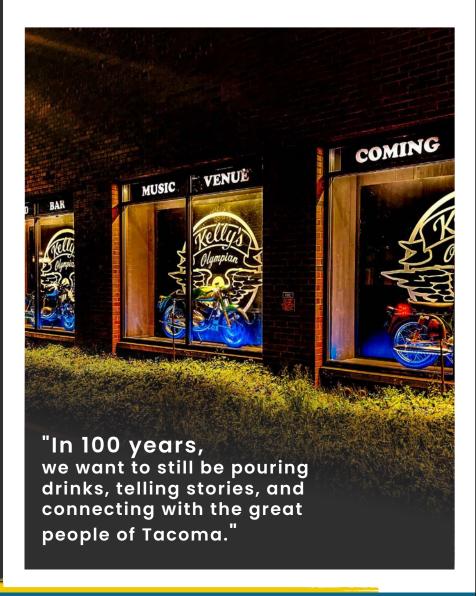

## Kelly's Olympian coming soon!

A Portland classic, coming to downtown Grit City.

Kelly's Olympian is a locally owned bar and venue in the heart of Downtown Portland Oregon.

Established in 1902, it is the third oldest continuously open and operated bar /restaurant in PDX, and first of its kind in the 253.