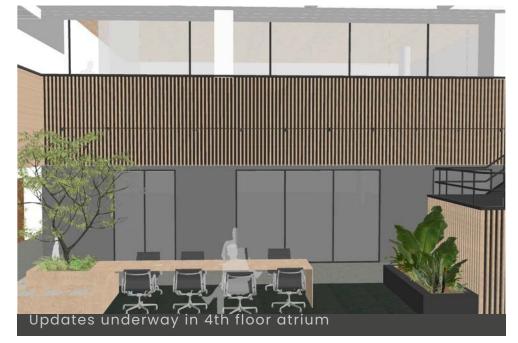

## The Market Building

- ▶ Newly renovated common areas
- ▶ Home to the campus amenity center, gym, yoga studio, locker rooms, bike storage.
- ▶ Flexible space options
- Updated 4th floor atrium underway
- Skybridge to Parking Garage and Broadway Building

#### **UPCOMING RENOVATIONS!**

Redesigned common spaces, hallways and wayfinding

Vibrantly colored skybridge connecting to Parking Garage

**OPEN NOW!** 

Home to the campus amenity center, gym, yoga studio, locker rooms, bike storage