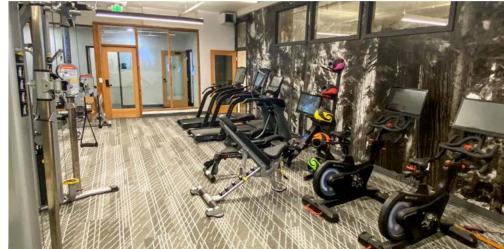

Under new ownership, the campus has undergone a complete renovation, including common areas, a new tenant lounge, locker rooms, gym, yoga studio, bike storage, and beautifully renovated tenant suites. Enjoy lunch or drinks at Kelly's Olympian, Infinite Soups, Sundance Café, or Intentions Juice and Smoothie Bar. Host your next corporate event in one of the building's conference rooms which seat 20–160 people, or head down to the tenant lounge to enjoy the golf simulator, billiards, shuffleboard, foosball, or the putting green.

Coffee bar and kegerator

Fitness center and group classroom

Live digital bike and fitness classes

Locker rooms with showers

Bike Storage and repair

J SQUARED

#### **UPCOMING RENOVATIONS!**

Redesigned common spaces, hallways and wayfinding

Vibrantly colored skybridge connecting to Parking Garage

**OPEN NOW!** 

Home to the campus amenity center, gym, yoga studio, locker rooms, bike storage