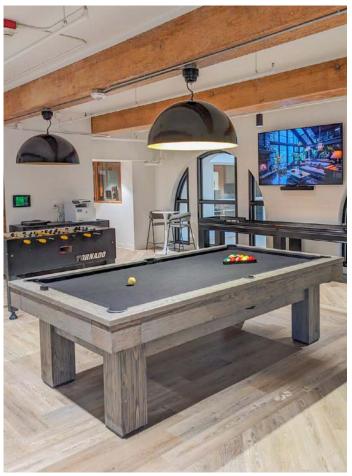

Under new ownership, the campus has undergone a complete renovation, including common areas, a new tenant lounge, locker rooms, gym, yoga studio, bike storage, and beautifully renovated tenant suites. Enjoy lunch or drinks at Kelly's Olympian, Infinite Soups, Sundance Café, or Intentions Juice and Smoothie Bar. Host your next corporate event in one of the building's conference rooms which seat 20–160 people, or head down to the tenant lounge to enjoy the golf simulator, billiards, shuffleboard, foosball, or the putting green.

## New Amenity, Entertainment and Fitness Center

Brand new tenant lounge with top-tier amenities

Featuring an
HD Multisport Simulator
Golf, Soccer and 30+ more sports!

Pool tables and shuffleboard

100" TV's