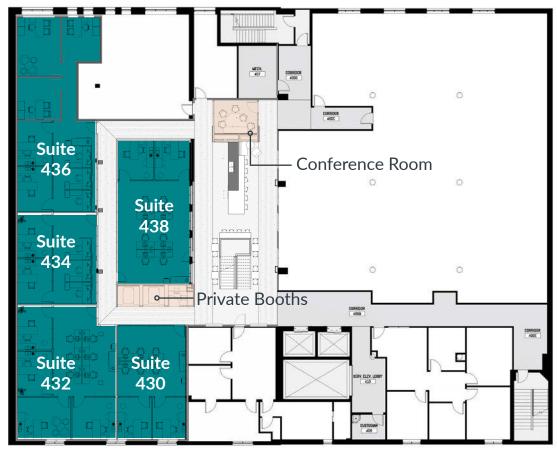

| SPACE        | TYPE                 | RATE (SF / YR)            | SIZE (SF)   | NOTES                            |
|--------------|----------------------|---------------------------|-------------|----------------------------------|
| THE BROADWA  | Y BUILDING   950 BRC | DADWAY                    |             |                                  |
| Suite 432    | Executive Office     | \$550 / Month             | 185 SF      | Includes Internet                |
| Mezzanine    | Coworking Spaces     | Starting at \$500 / Month | 50 - 195 SF | Managed by UrbanWork Spaces      |
| THE MARKET B | UILDING   949 MARKE  | Т                         |             |                                  |
| 4th Floor    | Office               | \$28.00 (SF / YR)         | 6,035 SF    |                                  |
| Suite 430    | Office               | \$35.00 (SF / YR)         | 788 SF      | Includes UrbanWork Suite Package |
| Suite 432    | Office               | \$35.00 (SF / YR)         | 1,250 SF    | Includes UrbanWork Suite Package |
| Suite 434    | Office               | \$35.00 (SF / YR)         | 713 SF      | Includes UrbanWork Suite Package |
| Suite 436    | Office               | \$35.00 (SF / YR)         | 1,375 SF    | Includes UrbanWork Suite Package |
| Suite 438    | Office               | \$35.00 (SF / YR)         | 1,096 SF    | Includes UrbanWork Suite Package |
| 5th Floor    | Office               | \$28.00 (SF / YR)         | 4,852 SF    |                                  |
| Suite 530    | Office               | \$35.00 (SF / YR)         | 835 SF      | Includes UrbanWork Suite Package |
| Suite 532    | Office               | \$35.00 (SF/YR)           | 1,220 SF    | Includes UrbanWork Suite Package |
| Suite 534    | Office               | \$35.00 (SF/YR)           | 636 SF      | Includes UrbanWork Suite Package |
| Suite 536    | Office               | \$35.00 (SF/YR)           | 645 SF      | Includes UrbanWork Suite Package |
| Suite 538    | Office               | \$35.00 (SF / YR)         | 1,213 SF    | Includes UrbanWork Suite Package |
| 6th Floor    | Office               | \$28.00 (SF / YR)         | 5,564 SF    |                                  |
| Suite 632    | Office               | \$35.00 (SF/YR)           | 2,020 SF    | Includes UrbanWork Suite Package |
| Suite 634    | Office               | \$35.00 (SF / YR)         | 1,331 SF    | Includes UrbanWork Suite Package |
| Suite 636    | Office               | \$35.00 (SF / YR)         | 888 SF      | Includes UrbanWork Suite Package |
|              |                      |                           |             |                                  |

**Availability** 

| SPACE     | TYPE   | RATE (SF / YR) | SIZE (SF) | NOTES                            |
|-----------|--------|----------------|-----------|----------------------------------|
| Suite 430 | Office | \$35.00        | 788 SF    | Includes UrbanWork Suite Package |
| Suite 432 | Office | \$35.00        | 1,250 SF  | Includes UrbanWork Suite Package |
| Suite 434 | Office | \$35.00        | 713 SF    | Includes UrbanWork Suite Package |
| Suite 436 | Office | \$35.00        | 1,375 SF  | Includes UrbanWork Suite Package |
| Suite 438 | Office | \$35.00        | 1,096 SF  | Includes UrbanWork Suite Package |