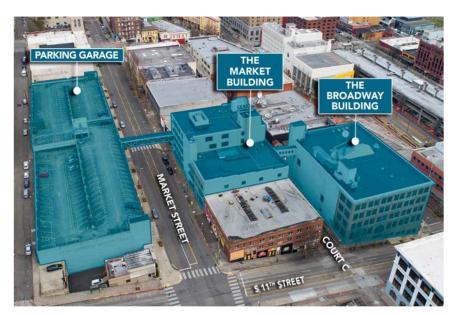

#### 2 DOWNTOWN OFFICE BUILDINGS + PARKING GARAGE

The Tacoma Rhodes Center is a ±160,000 square foot office campus located in downtown Tacoma. The campus consists of two office buildings, along with a 538-stall parking garage; each of the structures are connected by skybridges, all within walking distance of retail amenities and mass transit.

## The Broadway Building

- Newly renovated 5-story atrium
- Free conference rooms for up to 160 people
- ▶ Flexible space options
- Fronts Broadway, home of the Farmers' Market (May - October) and multiple restaurants
- Future location of Kelly's Olympian, Infinite Soups, Intentions Juice and Smoothie Bar, and UrbanWork coworking spaces
- ▶ Home to Sundance Cafe
- ▶ Skybridge to Market Building

## The Market Building

- ▶ Newly renovated common areas
- ▶ Home to the campus amenity center, gym, yoga studio, locker rooms, bike storage.
- ▶ Flexible space options
- Updated 4th floor atrium underway
- Skybridge to Parking Garage and Broadway Building

## Parking Garage