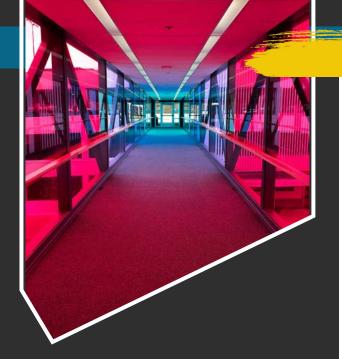

#### 2 DOWNTOWN OFFICE BUILDINGS + PARKING GARAGE

The Tacoma Rhodes Center is a ±160,000 square foot office campus located in downtown Tacoma. The campus consists of two office buildings, along with a 538-stall parking garage; each of the structures are connected by skybridges, all within walking distance of retail amenities and mass transit.

#### **UPCOMING RENOVATIONS!**

Redesigned common spaces, hallways and wayfinding

Vibrantly colored skybridge connecting to Parking Garage

**OPEN NOW!** 

Home to the campus amenity center, gym, yoga studio, locker rooms, bike storage