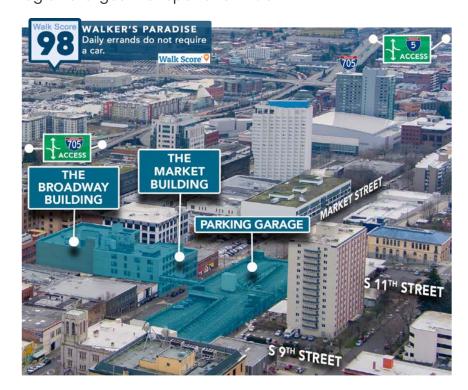

#### 2 DOWNTOWN OFFICE BUILDINGS + PARKING GARAGE

The Tacoma Rhodes Center is a ±160,000 square foot office campus located in downtown Tacoma. The campus consists of two office buildings, along with a 538-stall parking garage; each of the structures are connected by skybridges, all within walking distance of retail amenities and mass transit.

#### **Buildings**

## **Excellent Access and Location**

Easy access to major freeways and highways. Two blocks from Tacoma Link Light Rail, which connects downtown with The University of Washington Tacoma, Tacoma Convention Center and the Tacoma Dome Station, the region's largest transportation hub.

## The Broadway Building

- Newly renovated 5-story atrium
- Free conference rooms for up to 160 people
- ▶ Flexible space options
- Fronts Broadway, home of the Farmers' Market (May - October) and multiple restaurants
- Future location of Kelly's Olympian, Infinite Soups, Intentions Juice and Smoothie Bar, and UrbanWork coworking spaces
- ▶ Home to Sundance Cafe
- ▶ Skybridge to Market Building

## The Market Building

- ▶ Newly renovated common areas
- ▶ Home to the campus amenity center, gym, yoga studio, locker rooms, bike storage.
- ▶ Flexible space options
- Updated 4th floor atrium underway
- Skybridge to Parking Garage and Broadway Building

## Parking Garage