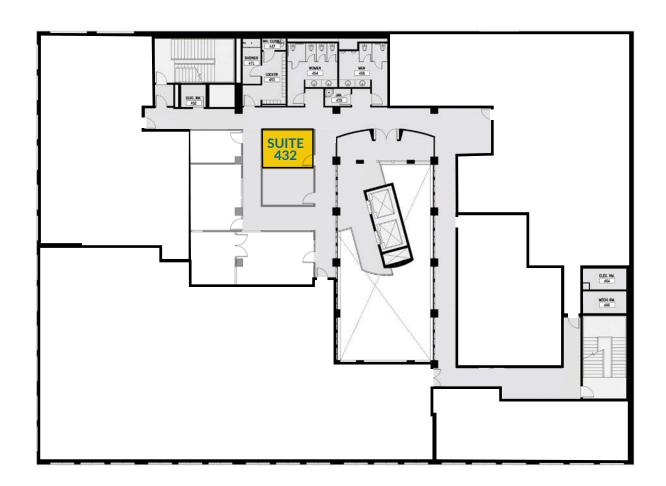

| SPACE     | TYPE             | RATE          | SIZE (SF) | NOTES                                  |
|-----------|------------------|---------------|-----------|----------------------------------------|
| Suite 432 | Executive Office | \$450 / Month | 185 SF    | Includes Internet; available 01/01/205 |