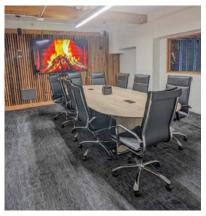

Under new ownership, the campus has undergone a complete renovation, including common areas, a new tenant lounge, locker rooms, gym, yoga studio, bike storage, and beautifully renovated tenant suites. Enjoy lunch or drinks at Kelly's Olympian, Infinite Soups, Sundance Café, or Intentions Juice and Smoothie Bar. Host your next corporate event in one of the building's conference rooms which seat 20–160 people, or head down to the tenant lounge to enjoy the golf simulator, billiards, shuffleboard, foosball, or the putting green.

#### **UrbanWork Suites: All-Inclusive Perks for Professionals**

- Fast, Secure Wi-Fi
- Parking Options
- Full pantries with Unlimited Craft Coffee, Tea, & Beer
- ► Conference Room Access with Seatting for 5 160 People
- ▶ Phone Booth Access
- ▶ Office Branding
- In-Suite Kitchenette (upon request)
- Janitorial Services
- ▶ Furniture Design Consultation
- Free Breakfast Once a Month
- Annual Chippewa Cruise
- Dedicated Staff
- ▶ Community Events
- Podcast & Recording Studio