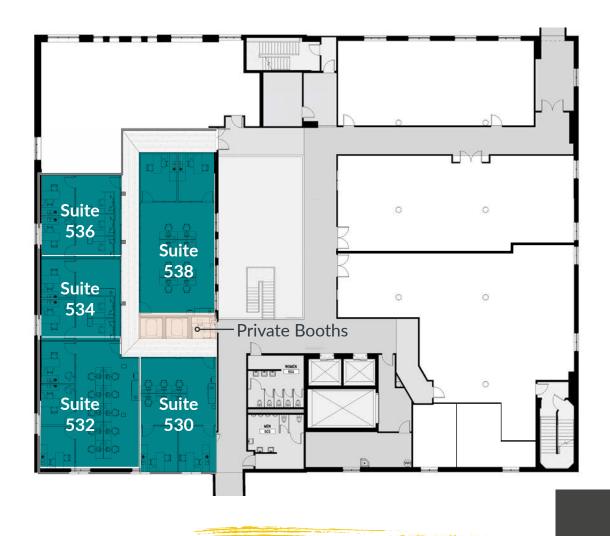

| SPACE        | TYPE                 | RATE (SF / YR)            | SIZE (SF)   | NOTES                            |
|--------------|----------------------|---------------------------|-------------|----------------------------------|
| THE BROADWA  | Y BUILDING   950 BRC | DADWAY                    |             |                                  |
| Suite 432    | Executive Office     | \$550 / Month             | 185 SF      | Includes Internet                |
| Mezzanine    | Coworking Spaces     | Starting at \$500 / Month | 50 - 195 SF | Managed by UrbanWork Spaces      |
| THE MARKET B | UILDING   949 MARKE  | Т                         |             |                                  |
| 4th Floor    | Office               | \$28.00 (SF / YR)         | 6,035 SF    |                                  |
| Suite 430    | Office               | \$35.00 (SF / YR)         | 788 SF      | Includes UrbanWork Suite Package |
| Suite 432    | Office               | \$35.00 (SF / YR)         | 1,250 SF    | Includes UrbanWork Suite Package |
| Suite 434    | Office               | \$35.00 (SF / YR)         | 713 SF      | Includes UrbanWork Suite Package |
| Suite 436    | Office               | \$35.00 (SF / YR)         | 1,375 SF    | Includes UrbanWork Suite Package |
| Suite 438    | Office               | \$35.00 (SF / YR)         | 1,096 SF    | Includes UrbanWork Suite Package |
| 5th Floor    | Office               | \$28.00 (SF / YR)         | 4,852 SF    |                                  |
| Suite 530    | Office               | \$35.00 (SF / YR)         | 835 SF      | Includes UrbanWork Suite Package |
| Suite 532    | Office               | \$35.00 (SF/YR)           | 1,220 SF    | Includes UrbanWork Suite Package |
| Suite 534    | Office               | \$35.00 (SF/YR)           | 636 SF      | Includes UrbanWork Suite Package |
| Suite 536    | Office               | \$35.00 (SF/YR)           | 645 SF      | Includes UrbanWork Suite Package |
| Suite 538    | Office               | \$35.00 (SF / YR)         | 1,213 SF    | Includes UrbanWork Suite Package |
| 6th Floor    | Office               | \$28.00 (SF / YR)         | 5,564 SF    |                                  |
| Suite 632    | Office               | \$35.00 (SF/YR)           | 2,020 SF    | Includes UrbanWork Suite Package |
| Suite 634    | Office               | \$35.00 (SF / YR)         | 1,331 SF    | Includes UrbanWork Suite Package |
| Suite 636    | Office               | \$35.00 (SF / YR)         | 888 SF      | Includes UrbanWork Suite Package |
|              |                      |                           |             |                                  |

**Availability** 

| SPACE     | TYPE   | RATE (SF / YR) | SIZE (SF) | NOTES                            |
|-----------|--------|----------------|-----------|----------------------------------|
| Suite 530 | Office | \$35.00        | 835 SF    | Includes UrbanWork Suite Package |
| Suite 532 | Office | \$35.00        | 1,220 SF  | Includes UrbanWork Suite Package |
| Suite 534 | Office | \$35.00        | 636 SF    | Includes UrbanWork Suite Package |
| Suite 536 | Office | \$35.00        | 645 SF    | Includes UrbanWork Suite Package |
| Suite 538 | Office | \$35.00        | 1,213 SF  | Includes UrbanWork Suite Package |