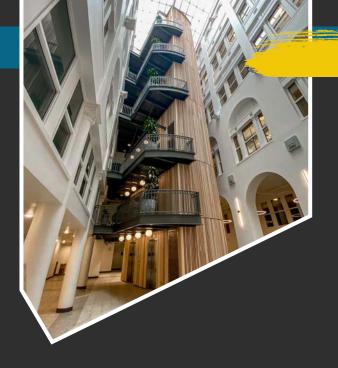

Under new ownership, the campus has undergone a complete renovation, including common areas, a new tenant lounge, locker rooms, gym, yoga studio, bike storage, and beautifully renovated tenant suites. Enjoy lunch or drinks at Kelly's Olympian, Infinite Soups, Sundance Café, or Intentions Juice and Smoothie Bar. Host your next corporate event in one of the building's conference rooms which seat 20–160 people, or head down to the tenant lounge to enjoy the golf simulator, billiards, shuffleboard, foosball, or the putting green.

#### **UPCOMING RENOVATIONS!**

Redesigned common spaces, hallways and wayfinding

Vibrantly colored skybridge connecting to Parking Garage

**OPEN NOW!** 

Home to the campus amenity center, gym, yoga studio, locker rooms, bike storage