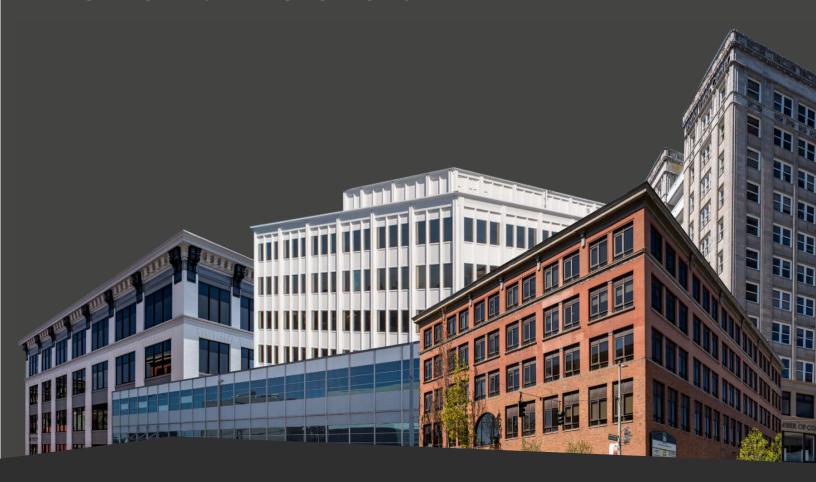

#### 2 DOWNTOWN OFFICE BUILDINGS + PARKING GARAGE

The Tacoma Rhodes Center is a ±160,000 square foot office campus located in downtown Tacoma. The campus consists of two office buildings, along with a 538-stall parking garage; each of the structures are connected by skybridges, all within walking distance of retail amenities and mass transit.

## The Broadway Building

- Newly renovated 5-story atrium
- Free conference rooms for up to 160 people
- ▶ Flexible space options
- Fronts Broadway, home of the Farmers' Market (May - October) and multiple restaurants
- Future location of Kelly's Olympian, Infinite Soups, Intentions Juice and Smoothie Bar, and UrbanWork coworking spaces
- ▶ Home to Sundance Cafe
- ▶ Skybridge to Market Building

## The Market Building

- ▶ Newly renovated common areas
- ▶ Home to the campus amenity center, gym, yoga studio, locker rooms, bike storage.
- ▶ Flexible space options
- Updated 4th floor atrium underway
- Skybridge to Parking Garage and Broadway Building

## Parking Garage