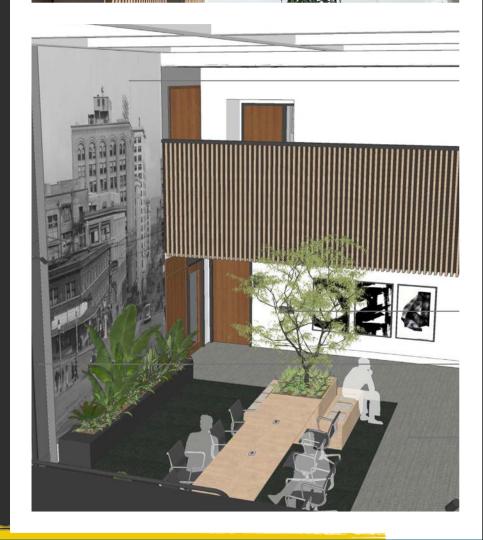

Under new ownership, the campus has undergone a complete renovation, including common areas, a new tenant lounge, locker rooms, gym, yoga studio, bike storage, and beautifully renovated tenant suites. Enjoy lunch or drinks at Kelly's Olympian, Infinite Soups, Sundance Café, or Intentions Juice and Smoothie Bar. Host your next corporate event in one of the building's conference rooms which seat 20–160 people, or head down to the tenant lounge to enjoy the golf simulator, billiards, shuffleboard, foosball, or the putting green.

## New Amenity, Entertainment and Fitness Center

Brand new tenant lounge with top-tier amenities

Featuring an
HD Multisport Simulator
Golf, Soccer and 30+ more sports!

Pool tables and shuffleboard

100" TV's