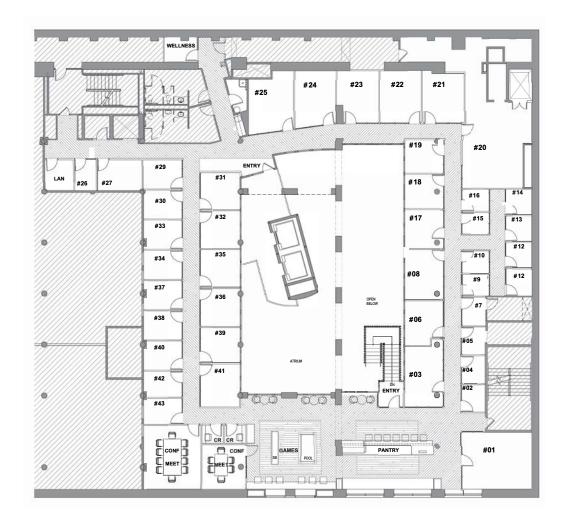

## **Mezzanine Level**

| SPACE     | TYPE       | RATE              | SIZE (SF)   | NOTES                       |
|-----------|------------|-------------------|-------------|-----------------------------|
| CoWorking | Membership | Starting at \$500 | 50 - 195 SF | Managed by UrbanWork Spaces |

**Availability** 

| SPACE     | TYPE   | RATE (SF / YR) | SIZE (SF) | NOTES                            |
|-----------|--------|----------------|-----------|----------------------------------|
| Suite 430 | Office | \$35.00        | 788 SF    | Includes UrbanWork Suite Package |
| Suite 432 | Office | \$35.00        | 1,250 SF  | Includes UrbanWork Suite Package |
| Suite 434 | Office | \$35.00        | 713 SF    | Includes UrbanWork Suite Package |
| Suite 436 | Office | \$35.00        | 1,375 SF  | Includes UrbanWork Suite Package |
| Suite 438 | Office | \$35.00        | 1,096 SF  | Includes UrbanWork Suite Package |