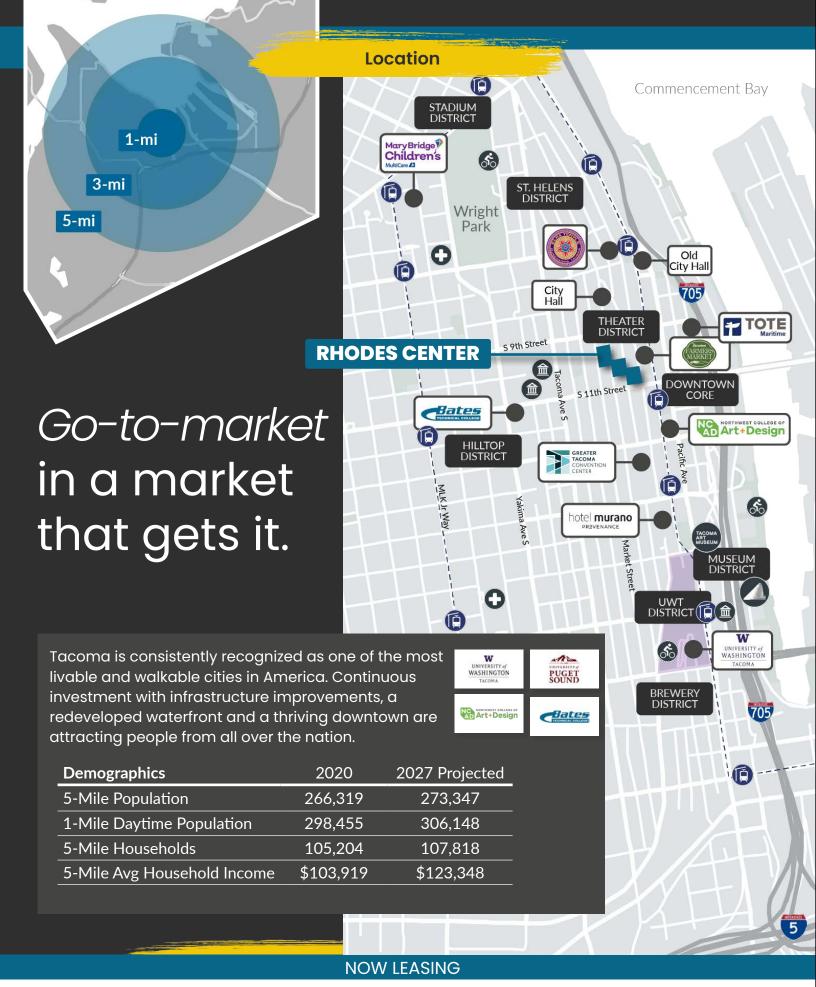

## **Excellent Access and Location**

Easy access to major freeways and highways. Two blocks from Tacoma Link Light Rail, which connects downtown with The University of Washington Tacoma, Tacoma Convention Center and the Tacoma Dome Station, the region's largest transportation hub.