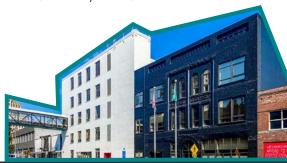

#### 2 DOWNTOWN OFFICE BUILDINGS + PARKING GARAGE

The Tacoma Rhodes Center is a ±160,000 square foot office campus located in downtown Tacoma. The campus consists of two office buildings, along with a 538-stall parking garage; each of the structures are connected by skybridges, all within walking distance of retail amenities and mass transit.

Under new ownership, the campus has undergone a complete renovation, including common areas, a new tenant lounge, locker rooms, gym, yoga studio, bike storage, and beautifully renovated tenant suites. Enjoy lunch or drinks at Kelly's Olympian, Infinite Soups, Sundance Café, or Intentions Juice and Smoothie Bar. Host your next corporate event in one of the building's conference rooms which seat 20–160 people, or head down to the tenant lounge to enjoy the golf simulator, billiards, shuffleboard, foosball, or the putting green.