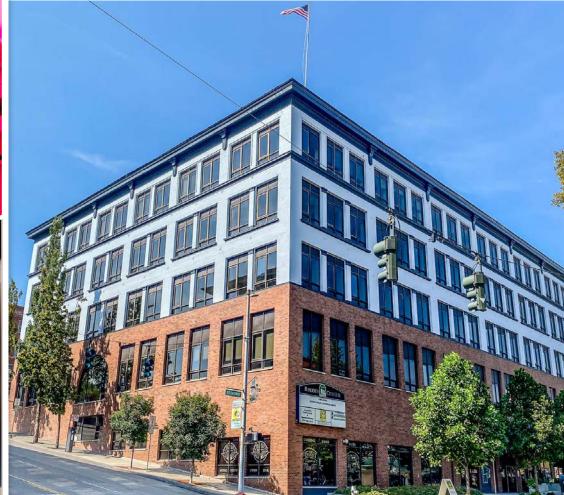

#### 2 DOWNTOWN OFFICE BUILDINGS + PARKING GARAGE

The Tacoma Rhodes Center is a ±160,000 square foot office campus located in downtown Tacoma. The campus consists of two office buildings, along with a 538-stall parking garage; each of the structures are connected by skybridges, all within walking distance of retail amenities and mass transit.

## **Excellent Access and Location**

Easy access to major freeways and highways. Two blocks from Tacoma Link Light Rail, which connects downtown with The University of Washington Tacoma, Tacoma Convention Center and the Tacoma Dome Station, the region's largest transportation hub.