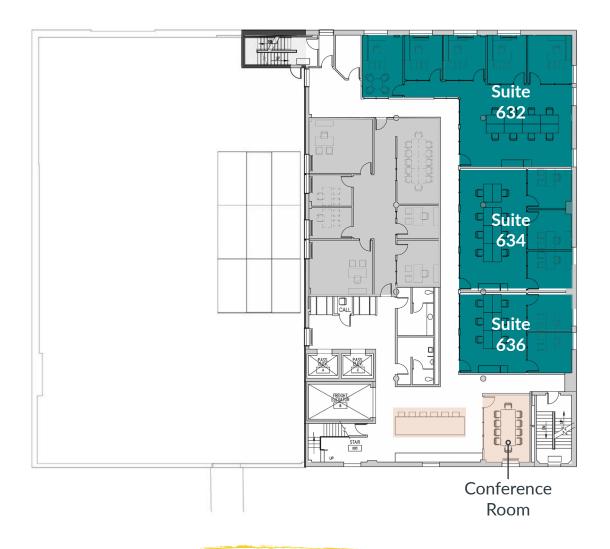

**Availability** 

| SPACE     | TYPE   | RATE (SF / YR) | SIZE (SF) | NOTES                            |
|-----------|--------|----------------|-----------|----------------------------------|
| Suite 632 | Office | \$35.00        | 2,020 SF  | Includes UrbanWork Suite Package |
| Suite 634 | Office | \$35.00        | 1,331 SF  | Includes UrbanWork Suite Package |
| Suite 636 | Office | \$35.00        | 888 SF    | Includes UrbanWork Suite Package |