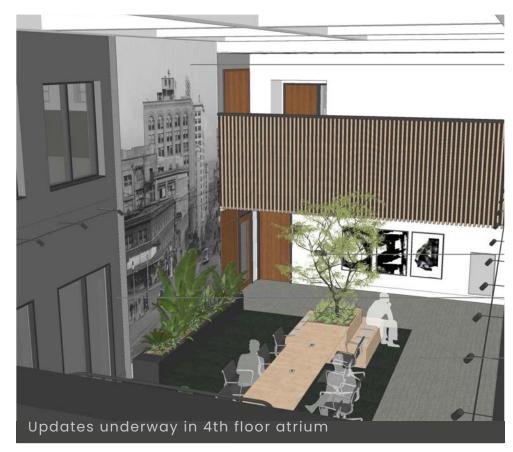

## The Market Building

- ▶ Newly renovated common areas
- ▶ Home to the campus amenity center, gym, yoga studio, locker rooms, bike storage.
- ▶ Flexible space options
- Updated 4th floor atrium underway
- Skybridge to Parking Garage and Broadway Building

#### **UPCOMING RENOVATIONS!**

Redesigned common spaces, hallways and wayfinding

Vibrantly colored skybridge connecting to Parking Garage

**OPEN NOW!** 

Home to the campus amenity center, gym, yoga studio, locker rooms, bike storage