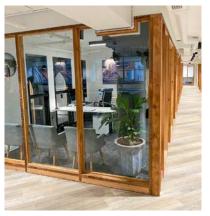

Under new ownership, the campus has undergone a complete renovation, including common areas, a new tenant lounge, locker rooms, gym, yoga studio, bike storage, and beautifully renovated tenant suites. Enjoy lunch or drinks at Kelly's Olympian, Infinite Soups, Sundance Café, or Intentions Juice and Smoothie Bar. Host your next corporate event in one of the building's conference rooms which seat 20–160 people, or head down to the tenant lounge to enjoy the golf simulator, billiards, shuffleboard, foosball, or the putting green.

Flexible space options from 50 SF – 15,000 SF