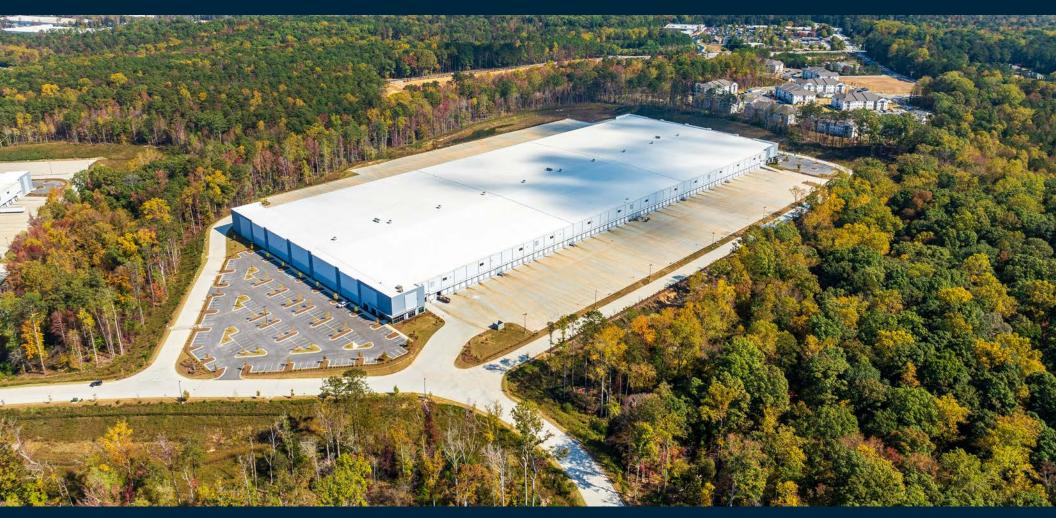

## BUILDING 4 PROPERTY DETAILS

| TOTAL SQUARE FEET | 633,269 SF  | DIMENSIONS          | 1,260' w x 500' d       |
|-------------------|-------------|---------------------|-------------------------|
| SPEC OFFICE       | 3,404 SF    | PARKING             | 317 autos, 240 trailers |
| CLEAR HEIGHT      | 36′         | SPRINKLER SYSTEM    | ESFR                    |
| DOCK HIGH DOORS   | 148         | LIGHTING            | LED Lighting @ 25 FC    |
| DRIVE-IN DOORS    | 4           | ADDITIONAL FEATURES | Clerestory windows      |
| COLUMN SPACING    | 54' x 47.5' |                     | Two remote restrooms    |