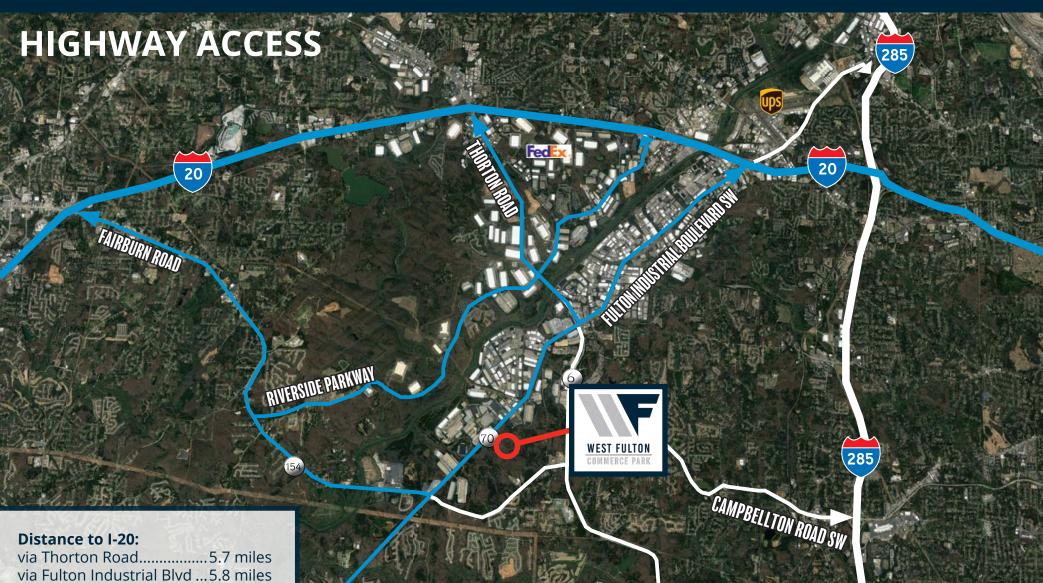

#### 5.7 MILES

Distance to FedEx Groundhub (Factory Shoals)

via Thorton Road......5.7 miles via Fulton Industrial Blvd ...5.8 miles via Riverside Parkway ......6.0 miles via Fairburn Road......9.6 miles

#### **Distance to I-285:**

via Campbelton Road ........6.6 miles via Camp Creek Parkway....7.7 miles via Fulton Industrial Blvd ...8.5 miles