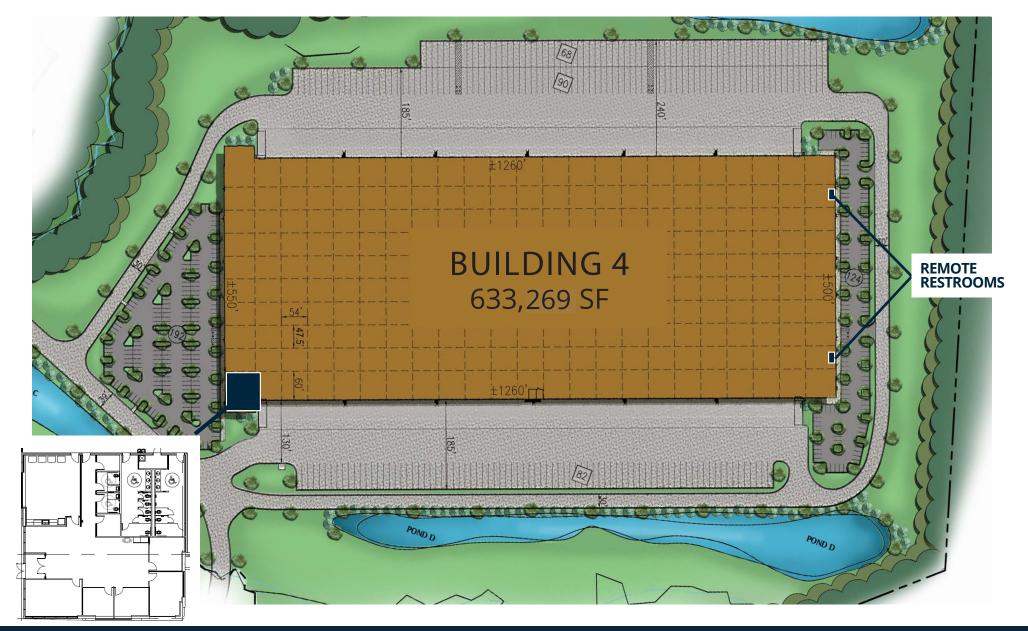

## BUILDING 4 PROPERTY DETAILS

| TOTAL SQUARE FEET | 633,269 SF  | DIMENSIONS          | 1,260' w x 500' d       |
|-------------------|-------------|---------------------|-------------------------|
| SPEC OFFICE       | 3,404 SF    | PARKING             | 317 autos, 240 trailers |
| CLEAR HEIGHT      | 36′         | SPRINKLER SYSTEM    | ESFR                    |
| DOCK HIGH DOORS   | 148         | LIGHTING            | LED Lighting @ 25 FC    |
| DRIVE-IN DOORS    | 4           | ADDITIONAL FEATURES | Clerestory windows      |
| COLUMN SPACING    | 54' x 47.5' |                     | Two remote restrooms    |