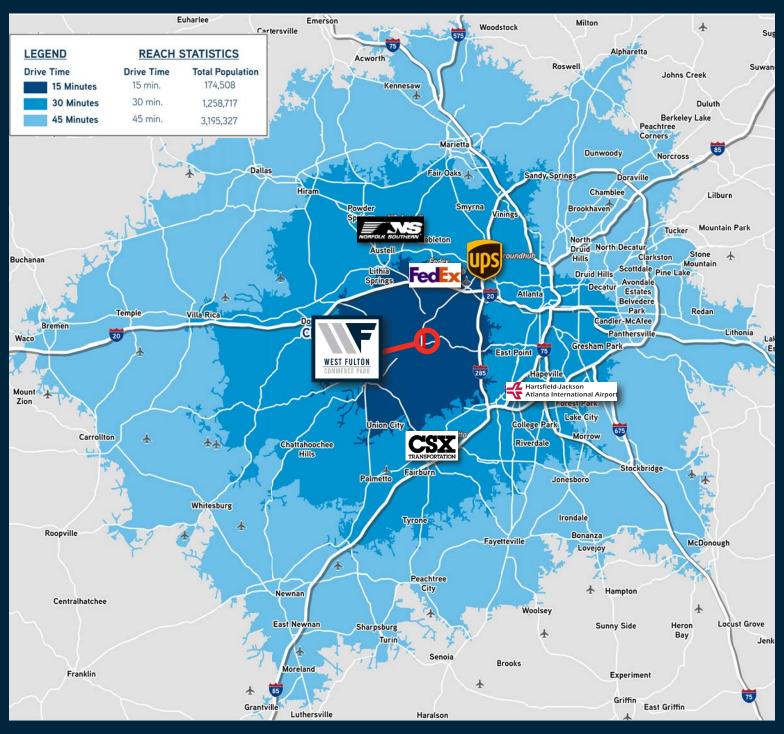

# **LOCATION OVERVIEW**

## **DRIVE TIMES**

**5.8 MILES** Distance to I-20 West

**14.6 MILES** Distance to Downtown Atlanta

#### **12 MILES**

Distance to Hartsfield-Jackson International Airport

### 7.5 MILES

Distance to UPS Groundhub (Charlie Brown)

#### 5.7 MILES

Distance to FedEx Groundhub (Factory Shoals)

via Thorton Road......5.7 miles via Fulton Industrial Blvd ...5.8 miles via Riverside Parkway ......6.0 miles via Fairburn Road......9.6 miles