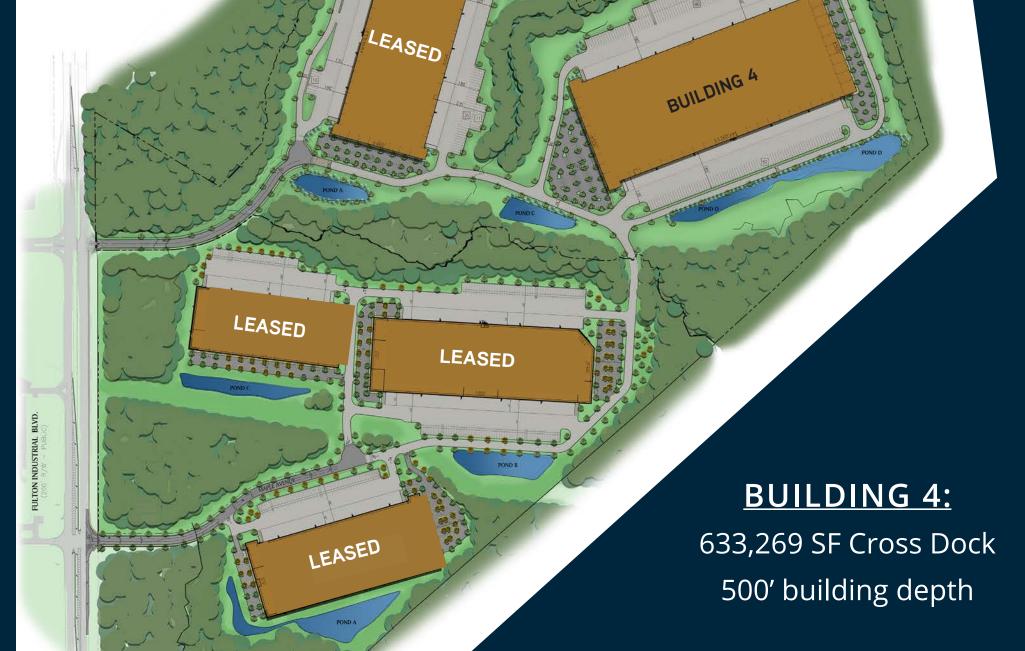

#### 633,269 TOTAL SF AVAILABLE | PHASE II 1950 OAK LAWN AVENUE

SOUTH FULTON, GA 30336

PRICE WEAVER +1 404 877 9266 | price.weaver@colliers.com

SCOTT PLOMGREN +1 404 877 9293 | scott.plomgren@colliers.com

## BUILDING 4 PROPERTY DETAILS

| TOTAL SQUARE FEET | 633,269 SF  | DIMENSIONS          | 1,260' w x 500' d       |
|-------------------|-------------|---------------------|-------------------------|
| SPEC OFFICE       | 3,404 SF    | PARKING             | 317 autos, 240 trailers |
| CLEAR HEIGHT      | 36′         | SPRINKLER SYSTEM    | ESFR                    |
| DOCK HIGH DOORS   | 148         | LIGHTING            | LED Lighting @ 25 FC    |
| DRIVE-IN DOORS    | 4           | ADDITIONAL FEATURES | Clerestory windows      |
| COLUMN SPACING    | 54' x 47.5' |                     | Two remote restrooms    |