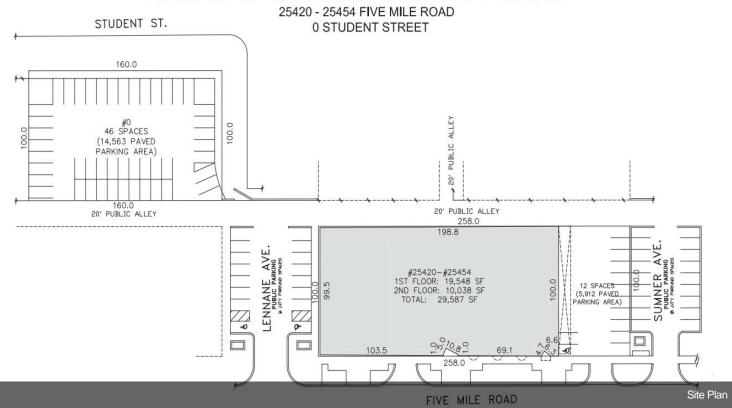

#### THE LOFTS AT CITY OAKS 25420 - 25454 FIVE MILE ROAD **0 STUDENT STREET** #25452 IRREG. #25442-A #25442-B #25442-0 2,864 SF IRREG. IRREG. 983 SF IRREG. 855 SF 949 SF UNIT BREAKDOWN #25440 ROOM SIZE AREA (SF) 367 #1 13'0"x24'10" #2 11'5"x13'0" 196 HALLWAY ROOM #12 #3 13'0"x18'11" 292 IRREG. 751 222 HALLWAY 13'10"x14'4" HALLWAY HALLWAY ROOM #5 MENS DW 9'10"x13'0" 139 #6 #25450 158 PA PA RECEPT #7 8'11"x16'2" IRREG. ROOM #9 ROOM #8 217 #8 13'7"x14'10" 2,304 SF #25440 IRREG. #9 15'0"x18'2" 293 #10 13'1x14'3 190 AIIIF ROOMS 1-12 #11 8'11"x14'3" 133 #12 22'4x14'10" ROOM #4 ROOM #3 ROOM #2 ROOM # Front of Building