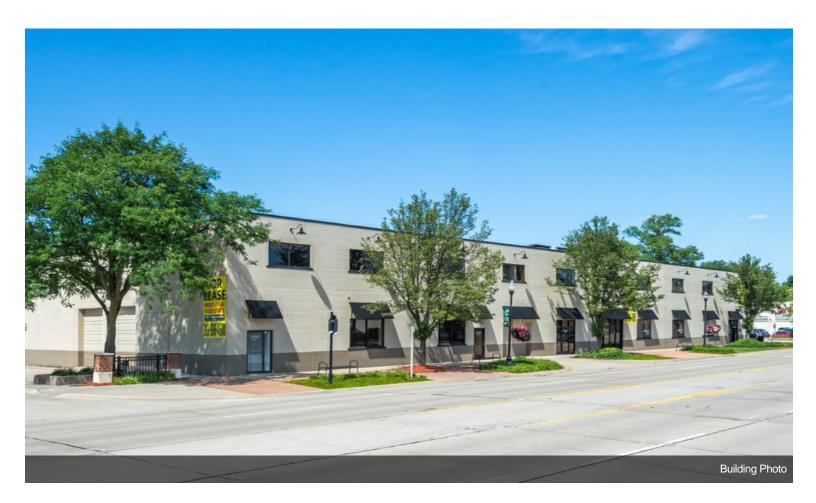

Term 2 - 12 Years

Excellent Flex space offering both industrial warehouse and retail store front/ office areas. Available immediately and offering one month free rent.

#### 1st Floor Ste 25454-A

2

1

| Space Available | 3,952 SF       |
|-----------------|----------------|
| Rental Rate     | \$12.28 /SF/YR |
| Date Available  | Now            |
| Service Type    | Modified Gross |
| Space Type      | Relet          |
| Space Use       | Flex           |
| Lease Term      | Negotiable     |
|                 |                |

### **Major Tenant Information**

Tenant SF Occupied Lease Expired

Metro Management Team Inc



### 25440-25454 5 Mile Rd, Redford, MI 48239

Excellent Flex space offering both industrial warehouse and retail store front/ office areas.

## **Property Photos**





#### REDFORD CROSSING AT CITY OAKS





#### **Property Photos**

JMC MANAGEMENT

#### THE LOFTS AT CITY OAKS 25420 - 25454 FIVE MILE ROAD **0 STUDENT STREET** #25452 IRREG. #25442-A #25442-B #25442-0 2,864 SF IRREG. IRREG. 983 SF IRREG. 855 SF 949 SF UNIT BREAKDOWN #25440 ROOM SIZE AREA (SF) 367 #1 13'0"x24'10" #2 11'5"x13'0" 196 HALLWAY ROOM #12 #3 13'0"x18'11" 292 IRREG. 751 222 HALLWAY 13'10"x14'4" HALLWAY HALLWAY ROOM #5 MENS DW 9'10"x13'0" 139 #6 #25450 158 PA PA RECEPT #7 8'11"x16'2" IRREG. ROOM #9 ROOM #8 217 #8 13'7"x14'10" 2,304 SF #25440 IRREG. #9 15'0"x18'2" 293 #10 13'1x14'3 190 AIIIF ROOMS 1-12 #11 8'11"x14'3" 133 #12 22'4x14'10" ROOM #4 ROOM #3 ROOM #2 ROOM # Front of Building

SECOND FLOOR PLAN

FLOOR PLAN

FURNACE

BOLER

(H)

4. UNIT SIZES & AREA ARE APPROXIMATE.

2nd