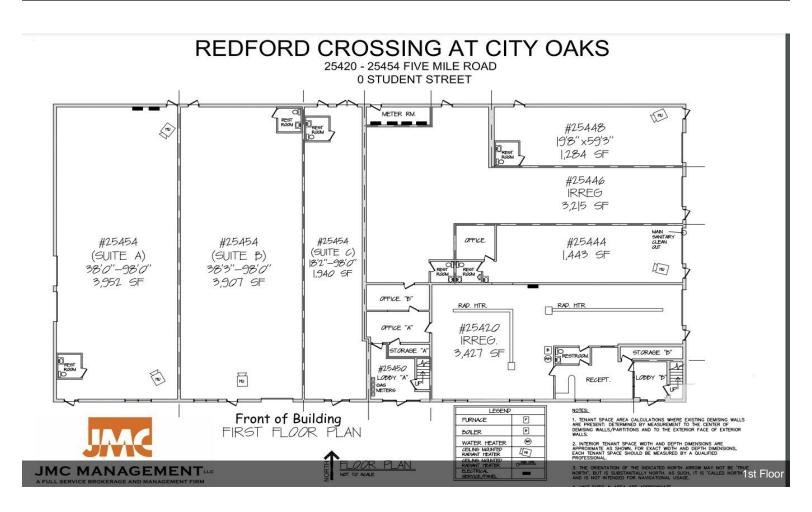

fering both industrial warehouse and retail store front/ office areas. Available immediately and offering one month free rent.

#### 1st Floor Ste 25454-A

2

1

| Space Available | 3,952 SF       |
|-----------------|----------------|
| Rental Rate     | \$12.28 /SF/YR |
| Date Available  | Now            |
| Service Type    | Modified Gross |
| Space Type      | Relet          |
| Space Use       | Flex           |
| Lease Term      | Negotiable     |
|                 |                |

### **Major Tenant Information**

Tenant SF Occupied Lease Expired

Metro Management Team Inc



### 25440-25454 5 Mile Rd, Redford, MI 48239

Excellent Flex space offering both industrial warehouse and retail store front/ office areas.

## **Property Photos**





#### REDFORD CROSSING AT CITY OAKS





#### **Property Photos**

JMC MANAGEMENT

#### THE LOFTS AT CITY OAKS 25420 - 25454 FIVE MILE ROAD **0 STUDENT STREET** #25452 IRREG. #25442-A #25442-B #25442-0 2,864 SF IRREG. IRREG. 983 SF IRREG. 855 SF 949 SF UNIT BREAKDOWN #25440 ROOM SIZE AREA (SF) 367 #1 13'0"x24'10" #2 11'5"x13'0" 196 HALLWAY ROOM #12 #3 13'0"x18'11" 292 IRREG. 751 222 HALLWAY 13'10"x14'4" HALLWAY HALLWAY ROOM #5 MENS DW 9'10"x13'0" 139 #6 #25450 158 PA PA RECEPT #7 8'11"x16'2" IRREG. ROOM #9 ROOM #8 217 #8 13'7"x14'10" 2,304 SF #25440 IRREG. #9 15'0"x18'2" 293 #10 13'1x14'3 190 AIIIF ROOMS 1-12 #11 8'11"x14'3" 133 #12 22'4x14'10" ROOM #4 ROOM #3 ROOM #2 ROOM # Front of Building

SECOND FLOOR PLAN

FLOOR PLAN

FURNACE

BOLER

(H)

4. UNIT SIZES & AREA ARE APPROXIMATE.

2nd Floor