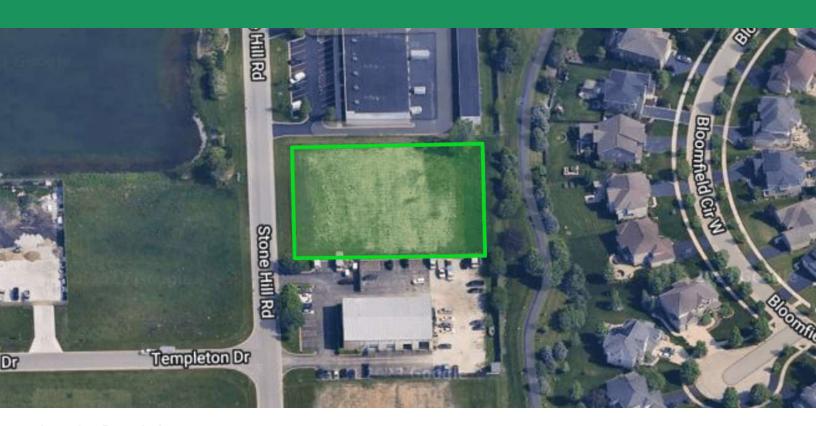

### **Industrial Lot - Zoned M-1**

76 Stone Hill Road, Oswego, IL 60543

#### **Location Description**

Near the NEC of Stone Hill Rd and Templeton Dr. Just Southeast of Downtown Oswego.

#### **Property Highlights**

- · Located in Stonehill Industrial Park
- Improved with water, sewer, and offsite detention
- · Zoning: M-1
- Easy access to Routes 71, 34, 25, 31, 30, 126 and major interstates