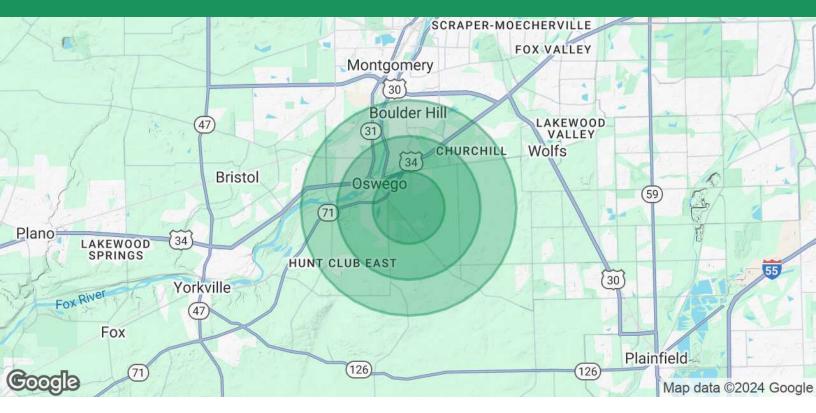

### **Offering Summary**

| Sale Price:       |           |           | \$280,000  |
|-------------------|-----------|-----------|------------|
| Lot Size:         |           |           | 1.15 Acres |
| Demographics      | 1 Mile    | 2 Miles   | 3 Miles    |
| Total Households  | 2,249     | 5,943     | 13,261     |
| Total Population  | 6,900     | 18,007    | 39,579     |
| Average HH Income | \$150,098 | \$141,843 | \$128,181  |
|                   |           |           |            |

## Industrial Lot - Zoned M-1

76 Stone Hill Road, Oswego, IL 60543

| 1 Mile    | 2 Miles                                    | 3 Miles                                                                                    |
|-----------|--------------------------------------------|--------------------------------------------------------------------------------------------|
| 6,900     | 18,007                                     | 39,579                                                                                     |
| 38        | 39                                         | 38                                                                                         |
| 36        | 37                                         | 36                                                                                         |
| 39        | 40                                         | 39                                                                                         |
| 1 Mile    | 2 Miles                                    | 3 Miles                                                                                    |
| 2,249     | 5,943                                      | 13,261                                                                                     |
| 3.1       | 3                                          | 3                                                                                          |
| \$150,098 | \$141,843                                  | \$128,181                                                                                  |
| \$421,709 | \$391,684                                  | \$355,189                                                                                  |
|           | 6,900 38 36 39  1 Mile 2,249 3.1 \$150,098 | 6,900 18,007  38 39  36 37  39 40  1 Mile 2 Miles  2,249 5,943  3.1 3  \$150,098 \$141,843 |

Demographics data derived from AlphaMap

Daniel T. Dolan

630.774.8523

dtdolan@dolanmurphy.com