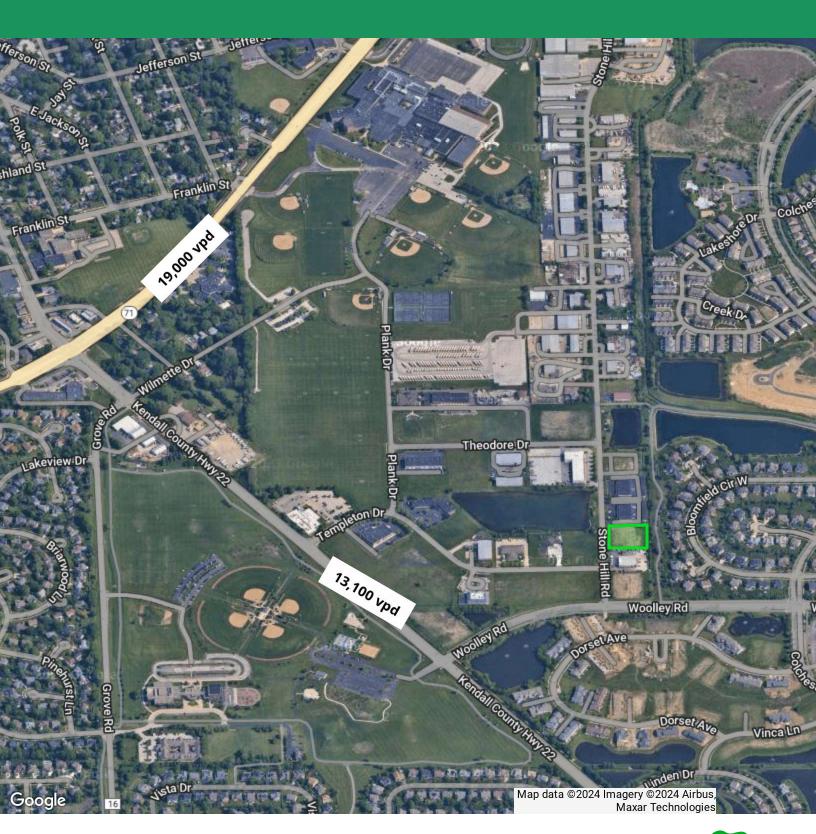

#### **Location Description**

Near the NEC of Stone Hill Rd and Templeton Dr. Just Southeast of Downtown Oswego.

#### **Property Highlights**

- · Located in Stonehill Industrial Park
- Improved with water, sewer, and offsite detention
- · Zoning: M-1
- Easy access to Routes 71, 34, 25, 31, 30, 126 and major interstates