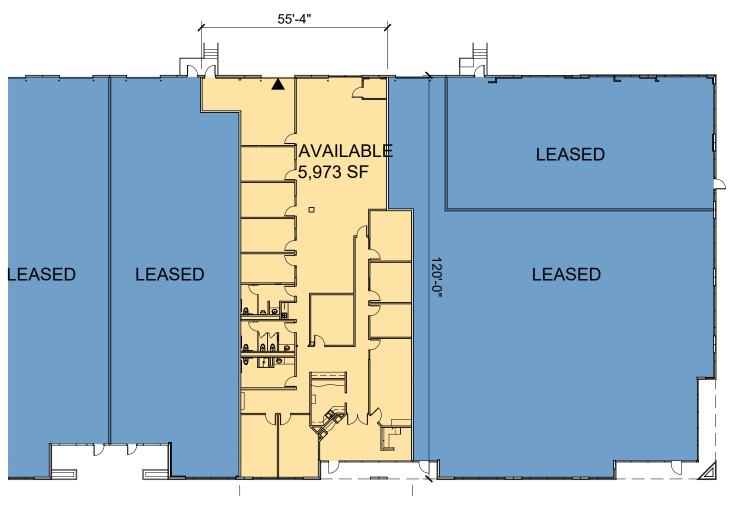

## **FACILITY**

- 5,973 SF available
- 90% office build-out
- 16' clear height
- 1 semi-dock door