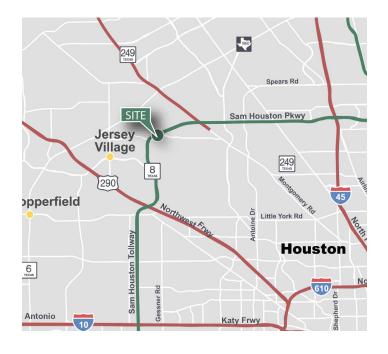

## **LOCATION**

- Immediate access and exceptional visibility from Beltway 8
- Convenient access to Hwy 290, Hwy 249, I-10 and I-45
- Excellent Northwest Houston location
- Outside Houston city limits
- Deed restricted business park