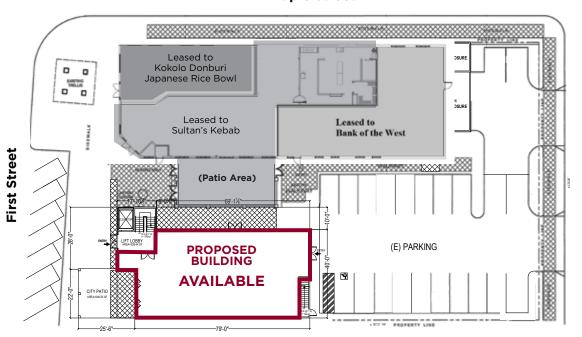

### CONCEPTUAL SITE PLAN

**Maple Street** 

## AVAILABLE SPACES 2491 First Street, Livermore Proposed Building (Spring of 2024) 3.196± RSF Available for Restaurant + Ground Floor: Bonus 548± SF Outdoor Patio

Second Floor: 2,410± RSF Available for restaurant, office, or personal service + Bonus 1,000± SF Outdoor Balcony