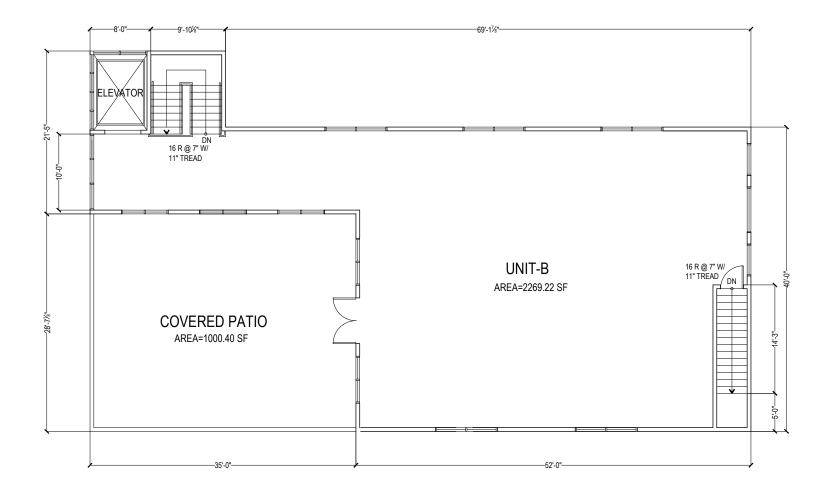

### SECOND FLOOR PLAN

## AVAILABLE SPACES 2491 First Street, Livermore Proposed Building (Spring of 2024) 3.196± RSF Available for Restaurant + Ground Floor: Bonus 548± SF Outdoor Patio

Second Floor: 2,410± RSF Available for restaurant, office, or personal service + Bonus 1,000± SF Outdoor Balcony