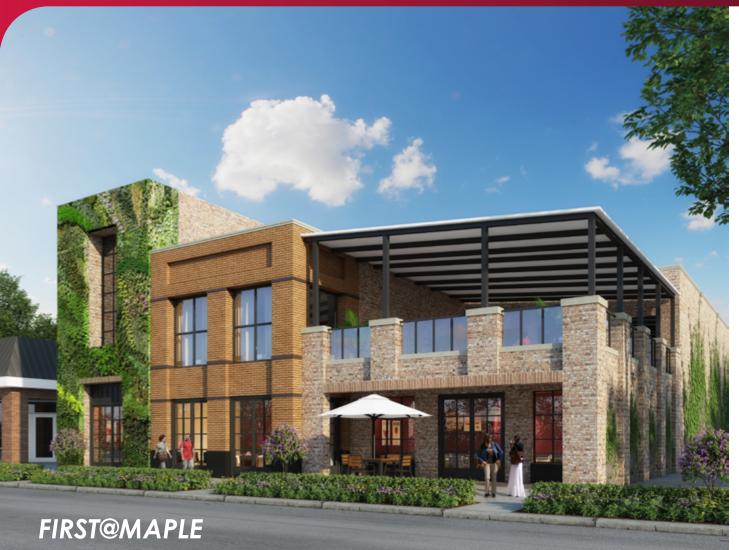

# **RESTAURANT & RETAIL SPACES AVAILABLE** 2491 FIRST STREET | LIVERMORE

#### **PROPOSED BUILDING (SPRING OF 2024)**

- Ground Floor: 3,196±RSF Restaurant
- Second Floor: 2,410±RSF Restaurant/Office
- Office, medical and personal service uses may also be considered

- Seeking restaurant uses
- Outdoor Patio and outdoor balcony space available for extra restaurant seating