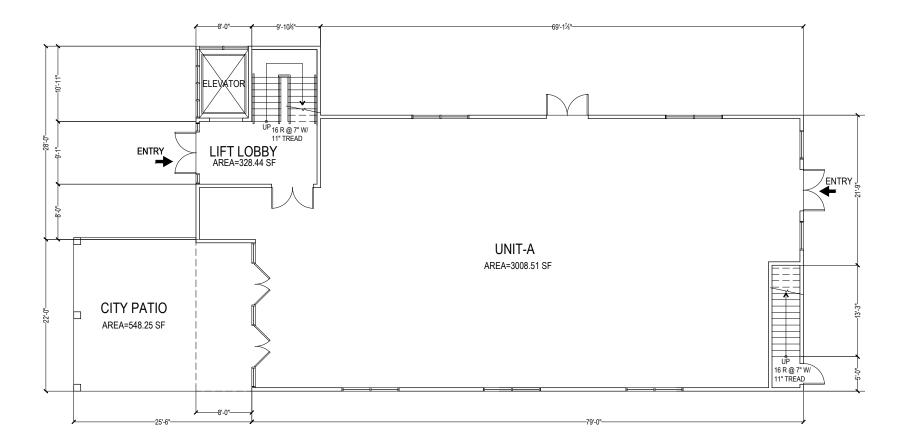

### **FIRST FLOOR PLAN**

## AVAILABLE SPACES 2491 First Street, Livermore Proposed Building (Spring of 2024) 3.196± RSF Available for Restaurant + Ground Floor: Bonus 548± SF Outdoor Patio

Second Floor: 2,410± RSF Available for restaurant, office, or personal service + Bonus 1,000± SF Outdoor Balcony