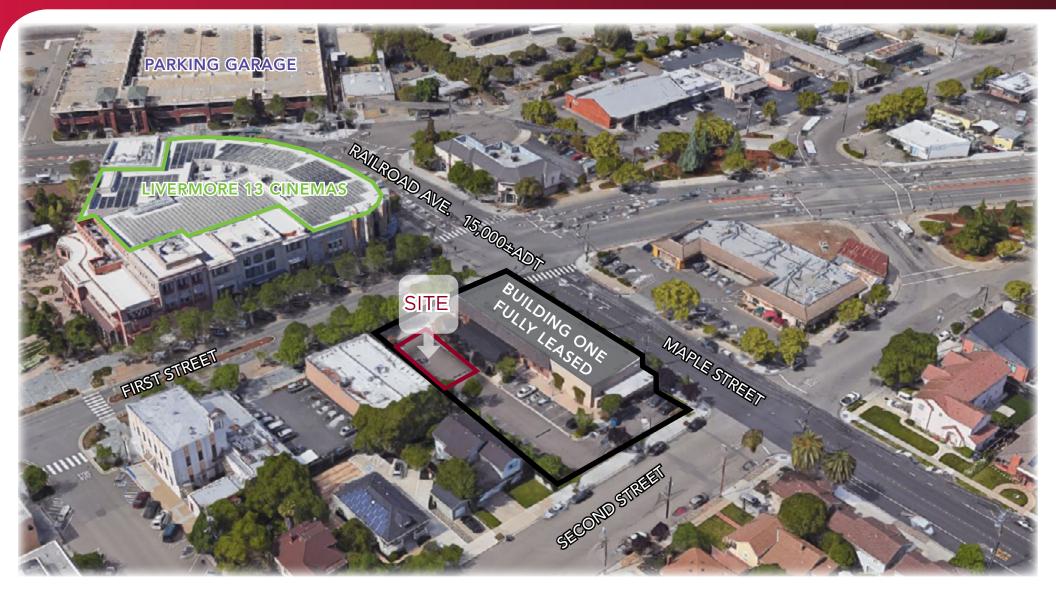

#### **PROPERTY HIGHLIGHTS**

- Traffic counts in excess of 15,000 at First Street and Railroad Avenue
- Located in the heart of Downtown Livermore; walking distance to many retail amenities, movie theater & parking garage
- Walk score of 95! Walker's paradise