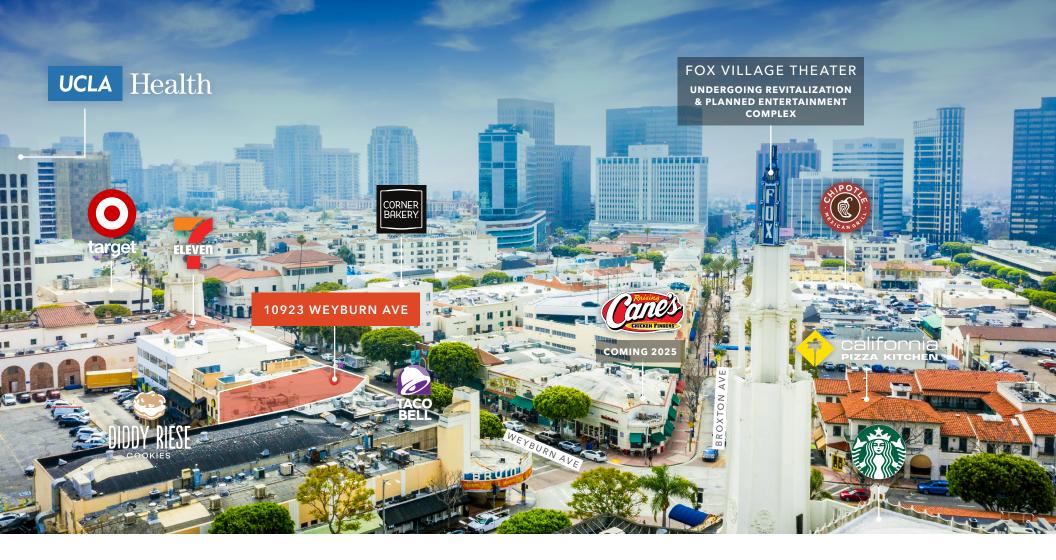

### FEATURES

Directly adjacent to the UCLA campus with over 60,000 students and the Ronald Reagan UCLA hospital - ranked as the best in California and the West, with over a million square feet of space

#### Visibility Major frontage on Weyburn Avenue

#### Features

Location

Located near the new Metro station Westwood/UCLA Purple Line Station opening forecast 2027 Includes ALL FF&E–walk-in cooler & freezer plus much more

#### Parking

One free space in rear and ample parking available in adjacent lots

\*PLANS AVAILABLE UPON REQUEST

10923 WEYBURN AVE • RETAIL FOR LEASE