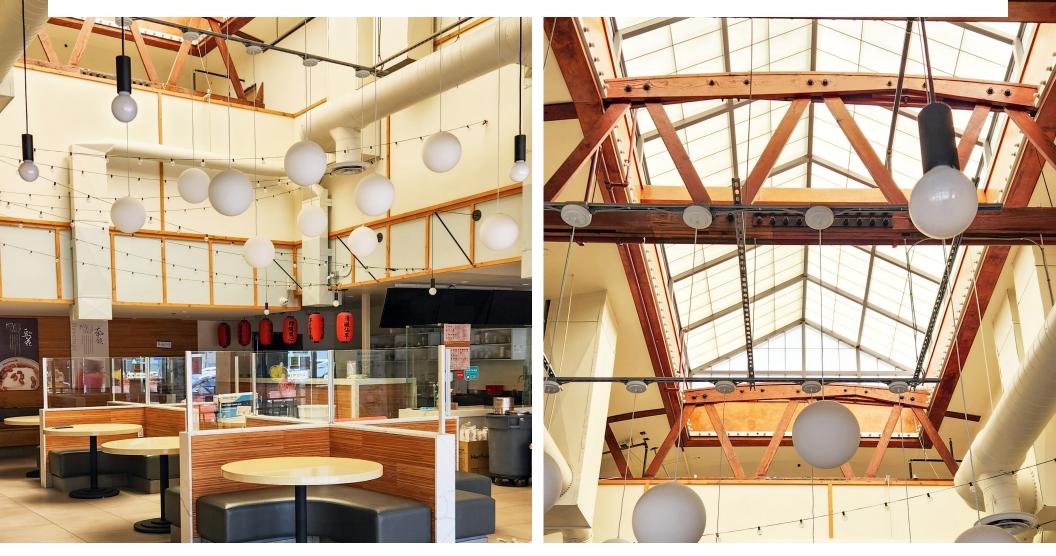

the "best" street in the Village!

km Kidder

Mathew

KIDDER.COM



### WITHIN THE FUTURE HOME OF THE 2028 OLYMPIC VILLAGE

\$0.80 NNN (PSF/MO)

### FEATURES

Directly adjacent to the UCLA campus with over 60,000 students and the Ronald Reagan UCLA hospital - ranked as the best in California and the West, with over a million square feet of space

#### Visibility Major frontage on Weyburn Avenue

#### Features

Location

Located near the new Metro station Westwood/UCLA Purple Line Station opening forecast 2027 Includes ALL FF&E–walk-in cooler & freezer plus much more

#### Parking

One free space in rear and ample parking available in adjacent lots





\*PLANS AVAILABLE UPON REQUEST

10923 WEYBURN AVE • RETAIL FOR LEASE

## AMPLE NATURAL LIGHT WITH OPEN, HIGH CEILINGS & MASSIVE SKYLIGHT



# MAJOR FRONTAGE ON WEYBURN AVE











### 10923 WEYBURNAVE

SUZANNE LAFF 424.653.1853 suzanne.laff@kidder.com BRITTNEY MCCARTHY 424.653.1825 brittney.mccarthy@kidder.com LIC N° 01947053

KIDDER.COM

This information supplied herein is from sources we deem reliable. It is provided without any representation, warranty, or guarantee, expressed or implied as to its accuracy. Prospective Buyer or Tenant should conduct an independent investigation and verification of all matters deemed to be material, including, but not limited to, statements of income and expenses. Consult your attorney, accountant, or other professional advisor. All Kidder Mathews designs are the sole property of Kidder Mathews. Branded materials and layouts are not authorized for use by any other firm or person.