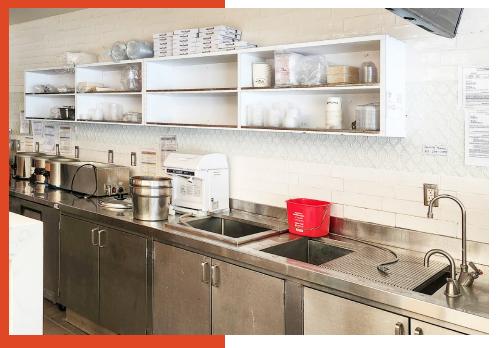

#### Features

Location

Located near the new Metro station Westwood/UCLA Purple Line Station opening forecast 2027 Includes ALL FF&E–walk-in cooler & freezer plus much more