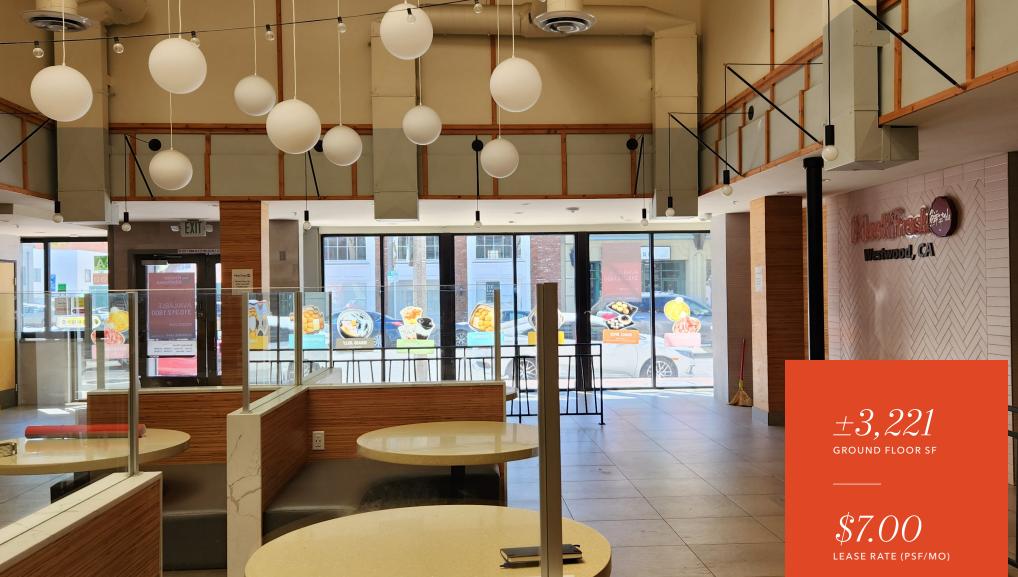

### WITHIN THE FUTURE HOME OF THE 2028 OLYMPIC VILLAGE

\$0.80 NNN (PSF/MO)

#### Features

Location

Located near the new Metro station Westwood/UCLA Purple Line Station opening forecast 2027 Includes ALL FF&E–walk-in cooler & freezer plus much more

#### Parking

One free space in rear and ample parking available in adjacent lots

\*PLANS AVAILABLE UPON REQUEST

10923 WEYBURN AVE • RETAIL FOR LEASE