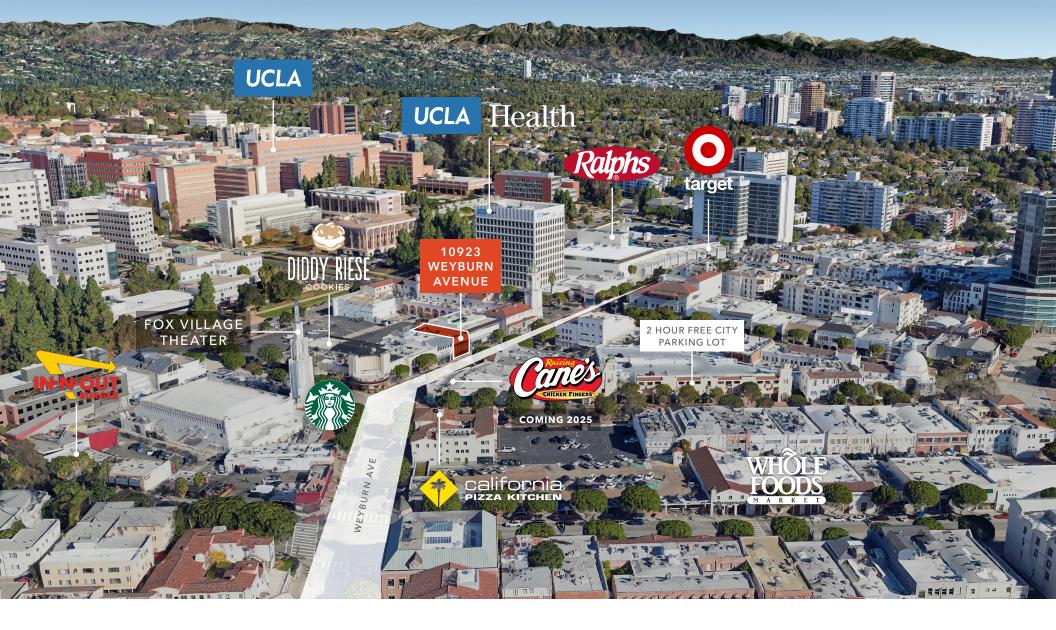

### FEATURES

Directly adjacent to the UCLA campus with over 60,000 students and the Ronald Reagan UCLA hospital - ranked as the best in California and the West, with over a million square feet of space

#### Visibility Major frontage on Weyburn Avenue

#### Features

Location

Located near the new Metro station Westwood/UCLA Purple Line Station opening forecast 2027 Includes ALL FF&E–walk-in cooler & freezer plus much more

#### Parking

One free space in rear and ample parking available in adjacent lots

\*PLANS AVAILABLE UPON REQUEST

10923 WEYBURN AVE • RETAIL FOR LEASE