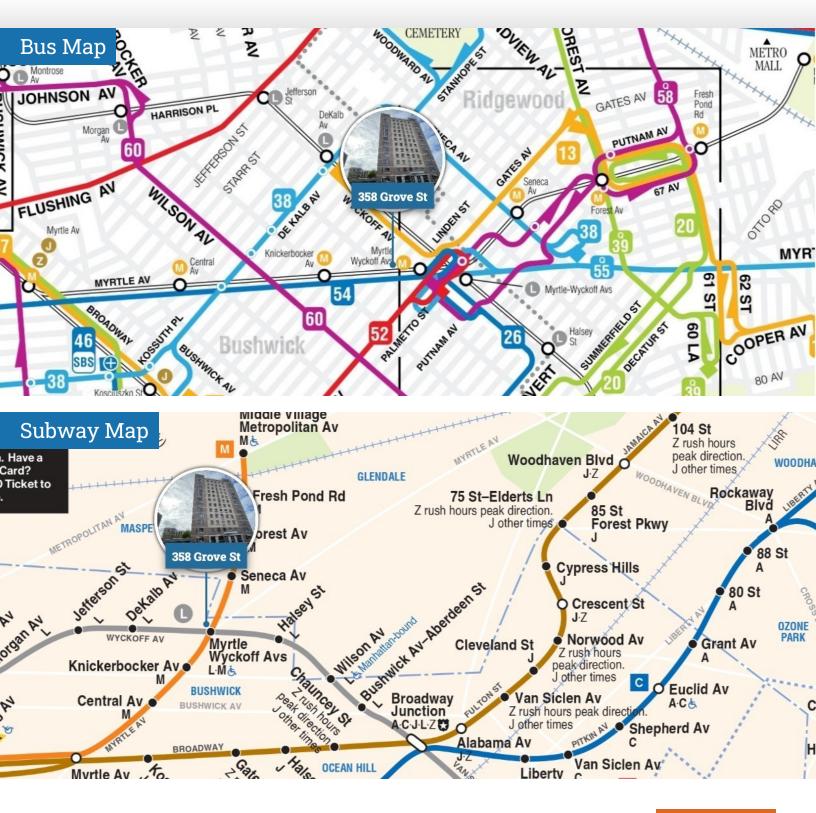

# **Transportation Map**

358 Grove St, Brooklyn, NY 11237

FOR SALE • 1 Unit • 3,300 SF • Offered at

\$949,000

Shlomi Bagdadi 718.437.6100 sb@tristatecr.com Jack Sardar 718.437.6100 x106 jack.s@tristatecr.com

#### Location Overview

Located in the Bushwick neighborhood of Brooklyn between Wyckoff Ave & Myrtle Ave near the Myrtle - Wyckoff Ave subway station.

Nearest Transit: L & M trains at Myrtle - Wyckoff Ave and the B13, B54, Q55, B52, Q58, & B26 bus lines.