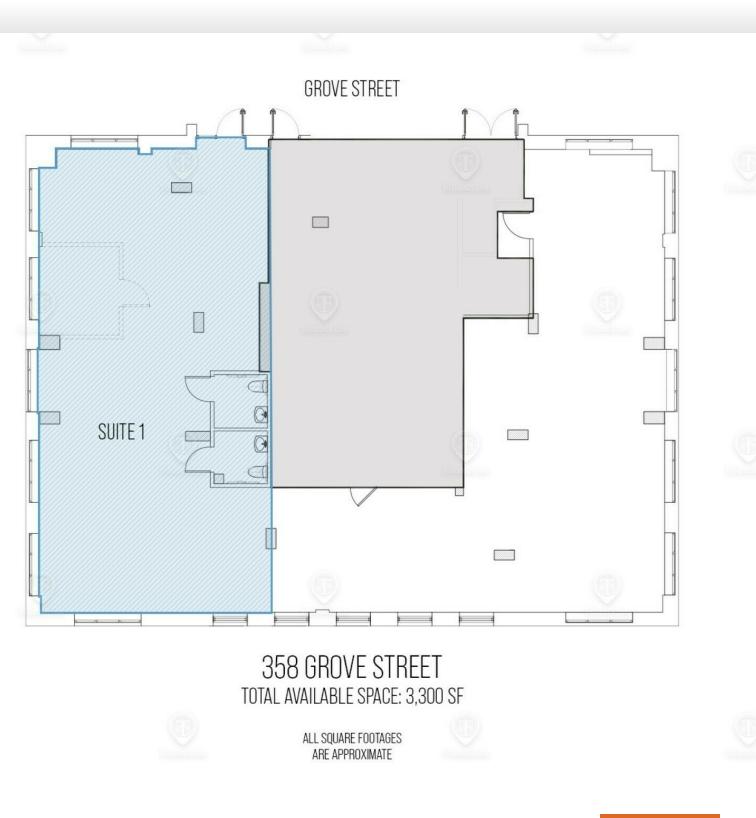

### Floor Plans

#### 358 Grove St, Brooklyn, NY 11237

FOR SALE • 1 Unit • 3,300 SF • Offered at

Shlomi Bagdadi 718.437.6100 sb@tristatecr.com Jack Sardar 718.437.6100 x106 jack.s@tristatecr.com