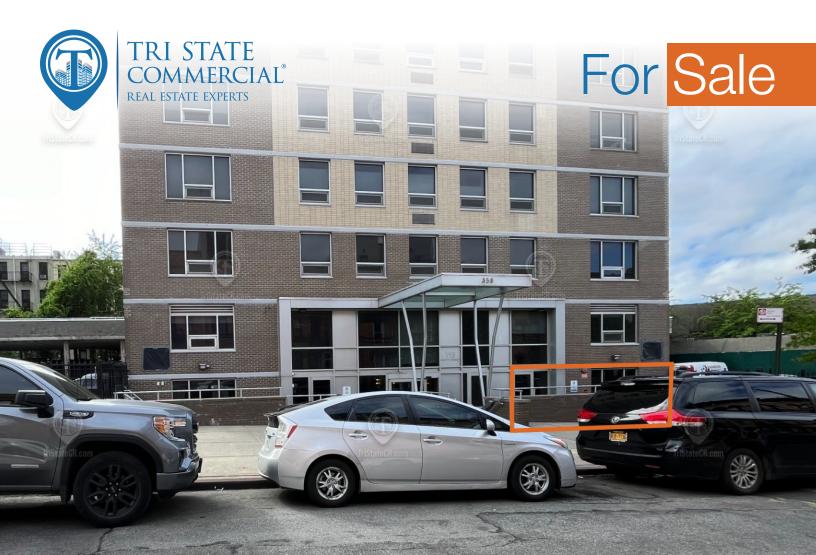

# Vacant Ground Floor Community Facility Condo For Sale Plus Cellar

3,300 SF • 1 Unit 358 Grove St • Brooklyn • NY Offered at \$949,000

Shlomi BagdadiJack SardarT18.437.6100T18.437.6100 x106sb@tristatecr.comjack.s@tristatecr.com

#### 358 Grove St, Brooklyn, NY 11237

### Main Highlights

- Vacant
- Move-in ready
- Ground floor condo
- Abundant natural sunlight
- Large windows
- Parking is available for purchase
- Taxes: \$5,700 per year
- CAM: \$1.508 per month
- Building Size: 3,300 SF plus 1,000 SF cellar