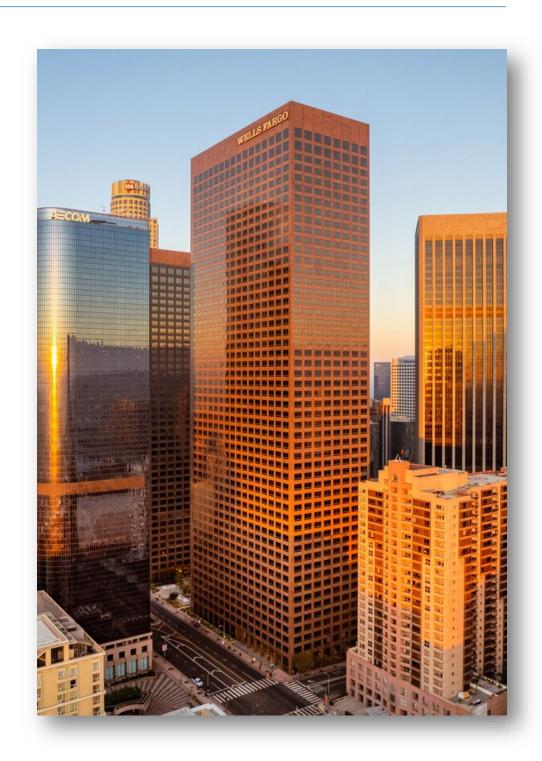

# 333 S. Grand Ave.

Prime Downtown Los Angeles Sublease

4,000 to 11,922 SF

| Suite# | RSF    | Available   |
|--------|--------|-------------|
| 3400   | 11,922 | Immediately |

\$2.75 FSG

Asking Rent

Flexible up to September 30, 2025

# 333 S. Grand Avenue