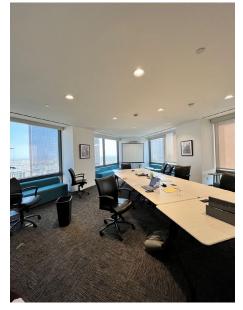

# 333 S. Grand Ave.

Prime Downtown Los Angeles Sublease

4,000 to 11,922 SF

| Suite# | RSF    | Available   |
|--------|--------|-------------|
| 3400   | 11,922 | Immediately |

\$2.75 FSG

Asking Rent

Flexible up to September 30, 2025

# Suite 3400 Available for Sublease

Prepared by: