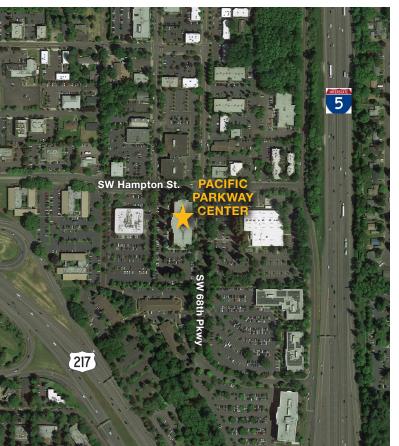

### OFFICE SPACE FOR LEASE

**LOCATION** 

Building B 12909 SW 68th Parkway Suite 190 Portland, OR 97224

TOTAL SQ.FT.

**FEATURES** 

4,864 sq.ft.

- Building conference room
- 4/1,000 parking ratio
- Upgraded common areas
- Convenience market
- Easy access to I-5