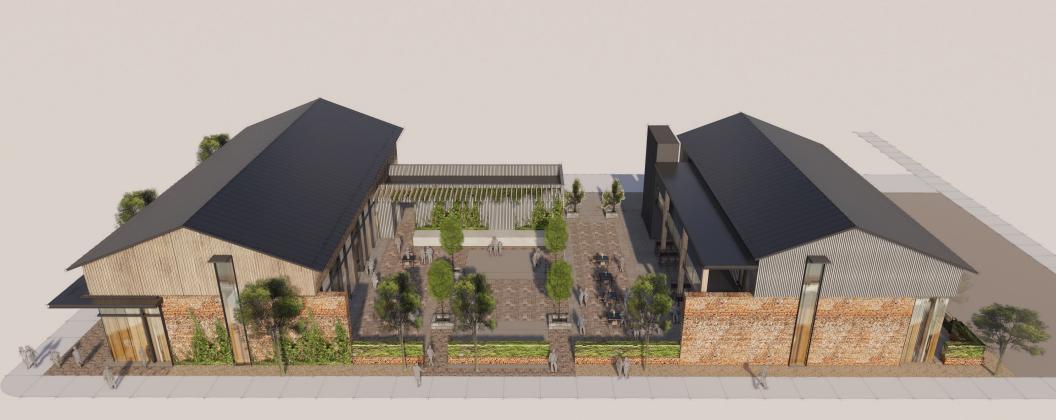

Flex Retail/Office Space 239 S. Stockton Ave, Ripon, CA



To discuss your property or any commercial real estate needs please contact

RANDY HIGH JR., CCIM CalBRE Lic. No. 01238404 209.491.3413 | rhigh@pmz.com DANNY PRICE CalBRE Lic. No. 01895497 209.491.3415 | dprice@pmz.com

# **PROPERTY INFORMATION**

| Address               | 239 S. Stockton Ave, Ripon, CA | County                       | Stanislaus County  |
|-----------------------|--------------------------------|------------------------------|--------------------|
| Tenancy               | Single                         | Building Status              | Under Construction |
| Property Type         | Flex                           | <b>Construction Complete</b> | November 2020      |
| Property Sub-Type     | Retail/Office                  | APN                          | 259-278-05