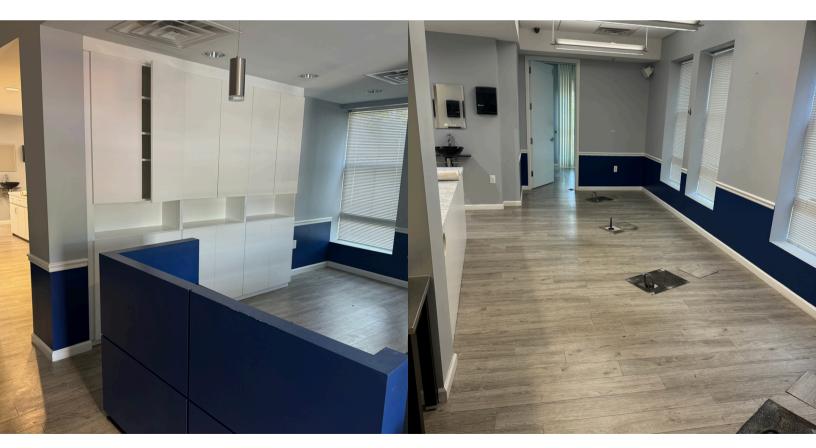

#### **SPACE HIGHLIGHTS**

- Corner Office
- Large Windows
- Custom Door's
- 5 op chairs 4 open, 1 private
- Former Orthodontic Space

- Office
- Lab
- Custom Light Fixtures
- Private Bathroom