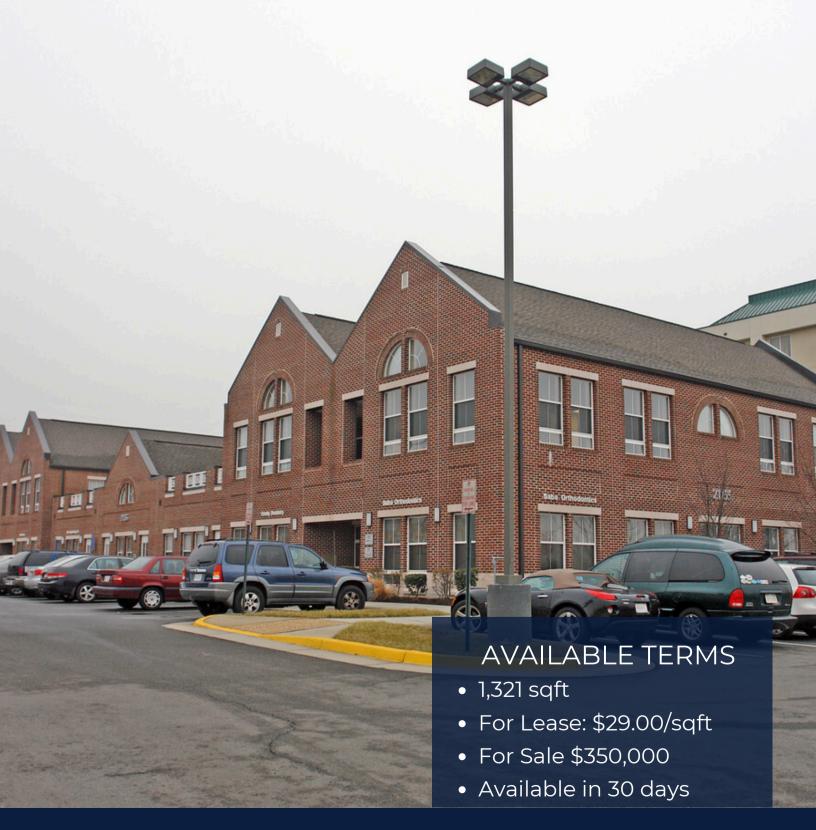

# FOR SALE / LEASE

#### 21155 WHITFIELD PI STE 107

#### **SPACE HIGHLIGHTS**

- Corner Office
- Large Windows
- Custom Door's
- 5 op chairs 4 open, 1 private
- Former Orthodontic Space

- Office
- Lab
- Custom Light Fixtures
- Private Bathroom