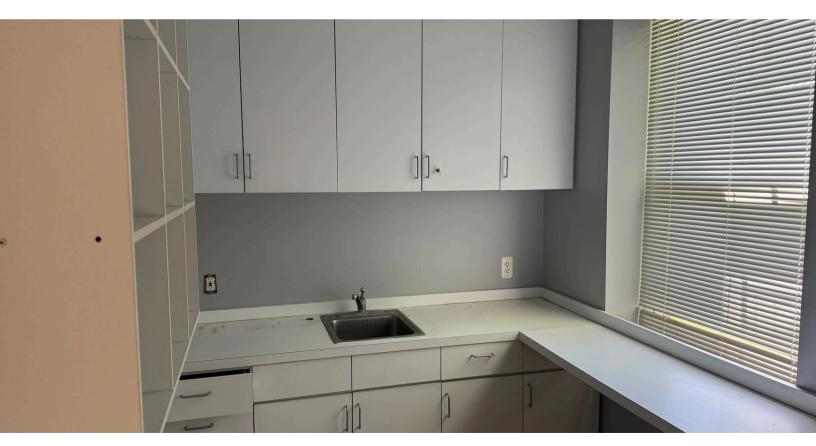

#### **SPACE HIGHLIGHTS**

- Corner Office
- Large Windows
- Custom Door's
- 5 op chairs 4 open, 1 private
- Former Orthodontic Space

- Office
- Lab
- Custom Light Fixtures
- Private Bathroom