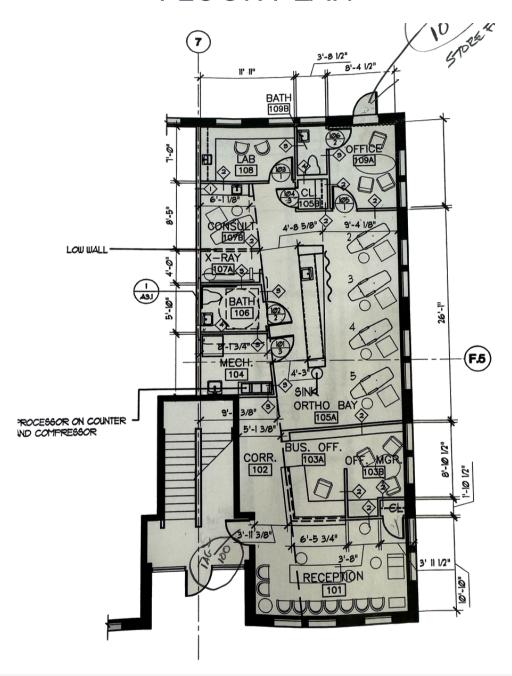

#### **FLOOR PLAN**

#### **SPACE HIGHLIGHTS**

- Corner Office
- Large Windows
- Custom Door's
- 5 op chairs 4 open, 1 private
- Former Orthodontic Space

- Office
- Lab
- Custom Light Fixtures
- Private Bathroom