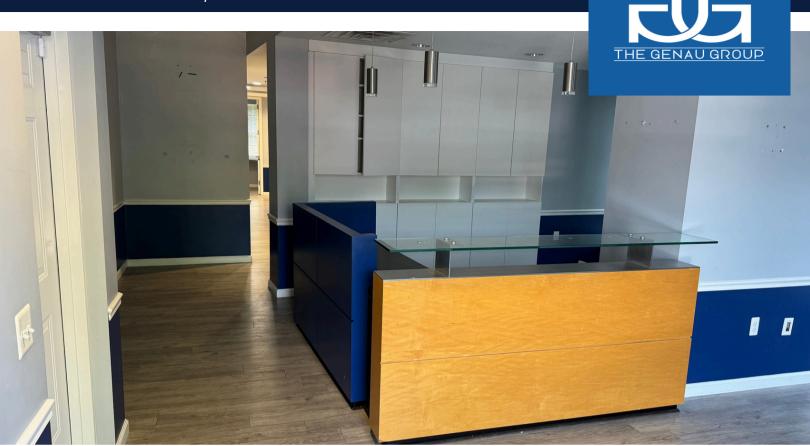

#### **SPACE HIGHLIGHTS**

- Corner Office
- Large Windows
- Custom Door's
- 5 op chairs 4 open, 1 private
- Former Orthodontic Space

- Office
- Lab
- Custom Light Fixtures
- Private Bathroom