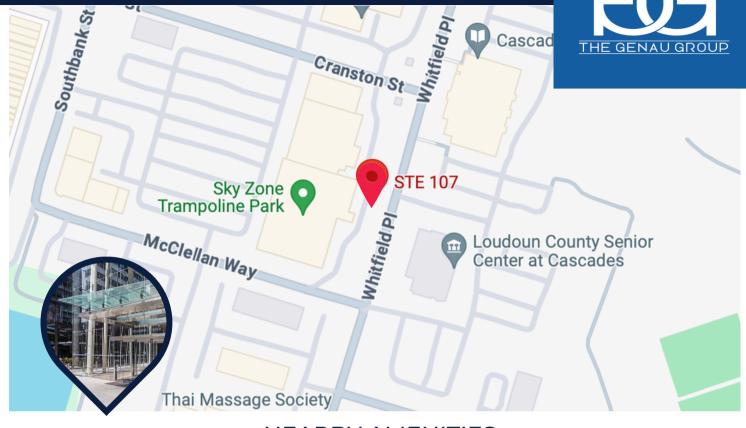

#### **NEARBY AMENITIES**

**PARKING** Parking Lot

21 min drive to Washington Dulles International **AIRPORT** 

46 min drive to Ronald Reagan Washington

National

**TRANSIT/METRO** 

20 min drive to Spring Hill 22 min drive to Greensboro 24 min drive to Tysons Corner and McLean 27 min drive to Wiehle-Reston East

WALKING SCORE Walker's Paradise (74)