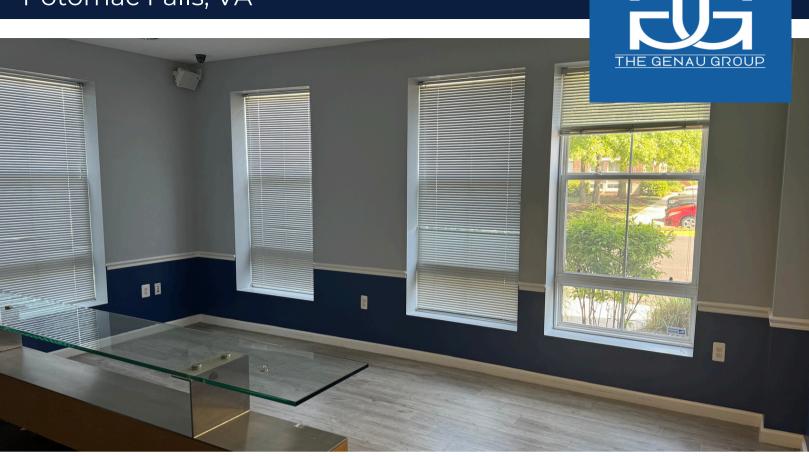

#### **SPACE HIGHLIGHTS**

- Corner Office
- Large Windows
- Custom Door's
- 5 op chairs 4 open, 1 private
- Former Orthodontic Space

- Office
- Lab
- Custom Light Fixtures
- Private Bathroom