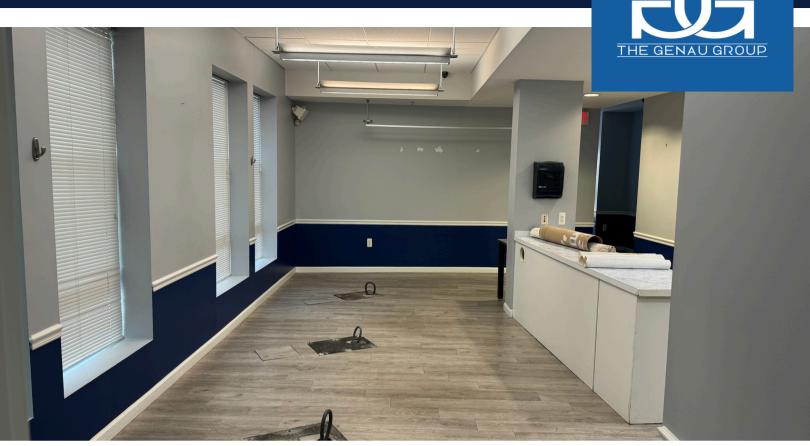

#### **SPACE HIGHLIGHTS**

- Corner Office
- Large Windows
- Custom Door's
- 5 op chairs 4 open, 1 private
- Former Orthodontic Space

- Office
- Lab
- Custom Light Fixtures
- Private Bathroom