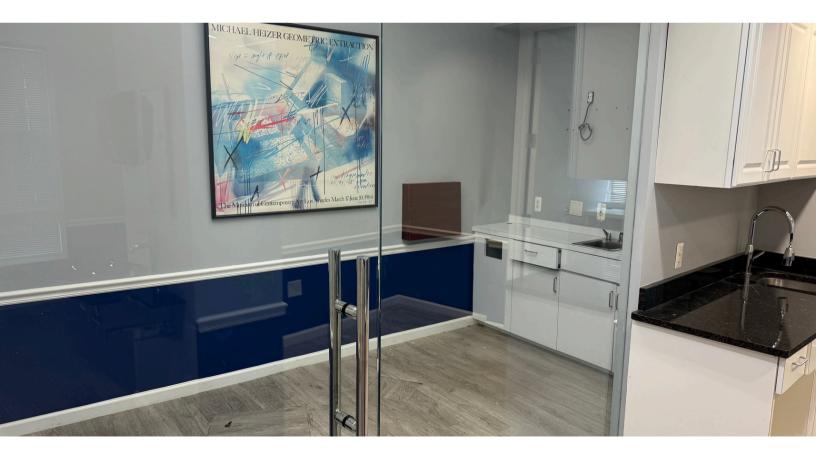

#### **SPACE HIGHLIGHTS**

- Corner Office
- Large Windows
- Custom Door's
- 5 op chairs 4 open, 1 private
- Former Orthodontic Space

- Office
- Lab
- Custom Light Fixtures
- Private Bathroom