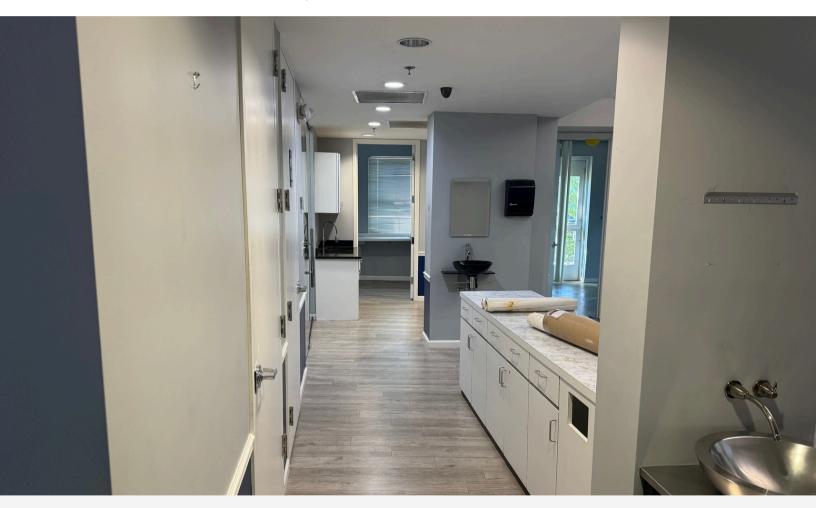

#### **SPACE HIGHLIGHTS**

- Corner Office
- Large Windows
- Custom Door's
- 5 op chairs 4 open, 1 private
- Former Orthodontic Space

- Office
- Lab
- Custom Light Fixtures
- Private Bathroom