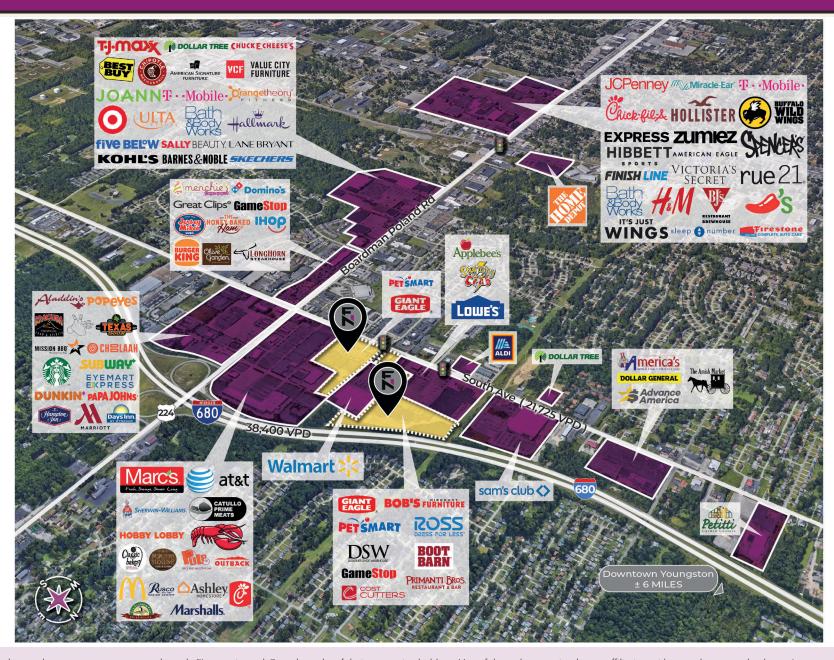

## **PROPERTY FEATURES**

- · Southland Crossing is a 245,678 SF shopping center located in Boardman, OH.
- The property is anchored by a 77,592 SF Giant Eagle and coanchored by national tenants Bob's Discount Furniture, PetSmart, Ross, and DSW, as well as shadow-anchored by Walmart and Lowes.
- The property's location features convenient ingress/egress with two signalized entrances along South Avenue and excellent visibility to the 21,725 vehicles that pass by daily.
- Situated directly down the street from the main and main intersection in the Boardman retail corridor.
- Desirable demographics in the surrounding area, featuring more than 109,000 residents within a 5-mile radius boasting average household incomes of over \$82,000.