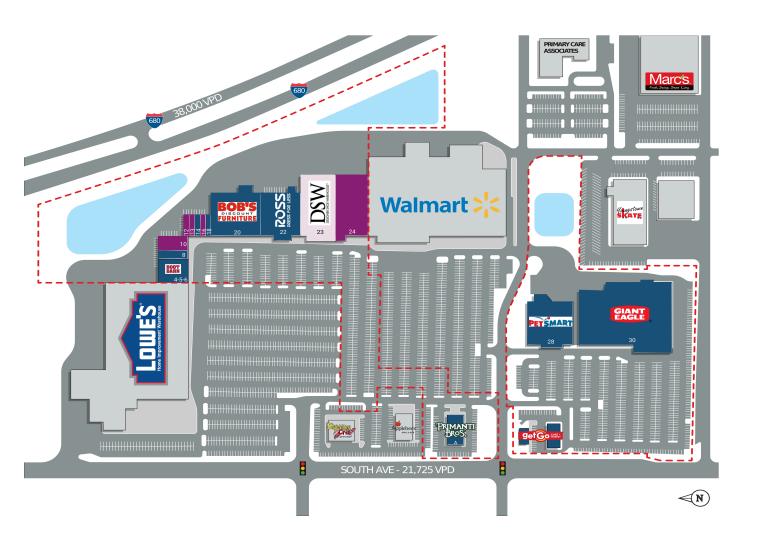

## **PROPERTY FEATURES**

- · Southland Crossing is a 245,678 SF shopping center located in Boardman, OH.
- The property is anchored by a 77,592 SF Giant Eagle and coanchored by national tenants Bob's Discount Furniture, PetSmart, Ross, and DSW, as well as shadow-anchored by Walmart and Lowes.
- The property's location features convenient ingress/egress with two signalized entrances along South Avenue and excellent visibility to the 21,725 vehicles that pass by daily.
- Situated directly down the street from the main and main intersection in the Boardman retail corridor.
- Desirable demographics in the surrounding area, featuring more than 109,000 residents within a 5-mile radius boasting average household incomes of over \$82,000.

## SOUTHLAND CROSSINGS

1150-1300 Doral Drive, Boardman, OH 44514

| SUITE | TENANT NAME              | SF     |
|-------|--------------------------|--------|
| Α     | Primanti Bros            | 4,729  |
| 4-5-6 | Boot Barn                | 10,662 |
| 8     | King Tobacco & Vape      | 3,400  |
| 10    | Available                | 4,600  |
| 12    | Available                | 1,200  |
| 13    | Available                | 1,200  |
| 14    | Nail Lovers              | 1,572  |
| 16    | Available                | 1,510  |
| 18    | GameStop                 | 1,480  |
| 20    | Bob's Discount Furniture | 33,000 |
| 22    | Ross                     | 23,500 |
| 23    | DSW                      | 21,555 |
| 24    | Available                | 33,445 |
| 28    | PetSmart                 | 26,295 |
| 30    | Giant Eagle              | 77,592 |
|       |                          |        |

 $\blacksquare$  Available  $\square$  Available soon  $\blacksquare$  Leased  $\square$  Nap (Not a Part)