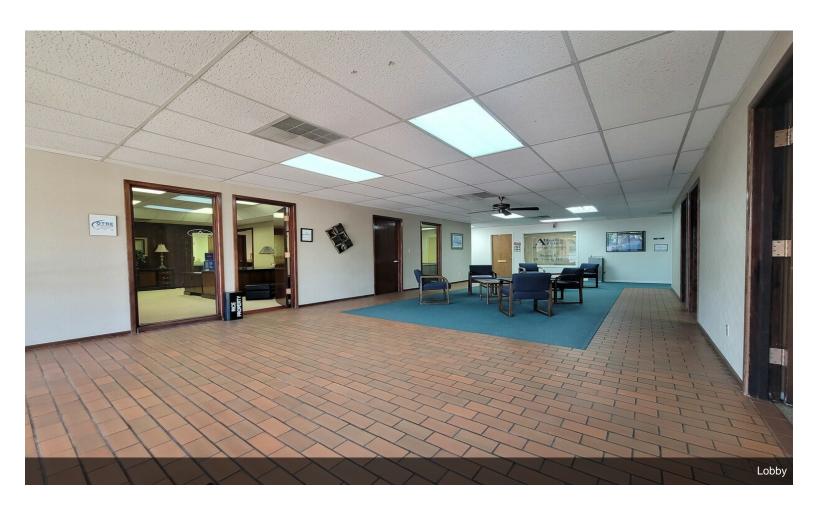

# **EXECUTIVE GARDENS OFFICE**

\$15.00 /SF/YR

Executive Gardens provides a peaceful setting in a quiet neighborhood with excellent access to all parts of South Lubbock. Perfect for the sole practitioners and growing small businesses such as counseling or therapy. The kitchen has a microwave, sink and small fridge as well as sitting area. Updated private restrooms. Monthly Rents starting at \$375. Min office space is 300sf, up to 2500sf. Furnished offices are available.

#### 3311 81st St, Lubbock, TX 79423

Executive Gardens provides a peaceful setting in a quiet neighborhood with excellent access to all parts of South Lubbock. Perfect for the sole practitioners and growing small businesses such as counseling or therapy. The kitchen has a microwave, sink and small fridge as well as sitting area. Updated private restrooms. Monthly Rents starting at \$375. Min office space is 300sf, up to 2500sf. Furnished offices are available.