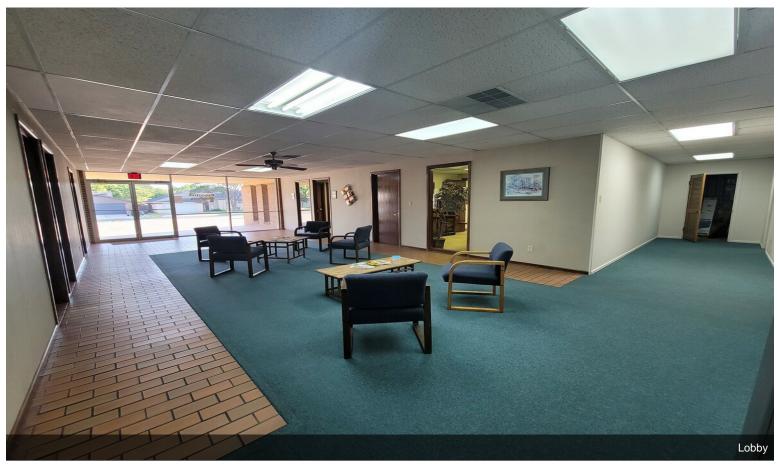

# **EXECUTIVE GARDENS OFFICE**

\$15.00 /SF/YR

Executive Gardens provides a peaceful setting in a quiet neighborhood with excellent access to all parts of South Lubbock. Perfect for the sole practitioners and growing small businesses such as counseling or therapy. The kitchen has a microwave, sink and small fridge as well as sitting area. Updated private restrooms. Monthly Rents starting at \$375. Min office space is 300sf, up to 2500sf. Furnished offices are available.

#### 3311 81st St, Lubbock, TX 79423

Executive Gardens provides a peaceful setting in a quiet neighborhood with excellent access to all parts of South Lubbock. Perfect for the sole practitioners and growing small businesses such as counseling or therapy. The kitchen has a microwave, sink and small fridge as well as sitting area. Updated private restrooms. Monthly Rents starting at \$375. Min office space is 300sf, up to 2500sf. Furnished offices are available.