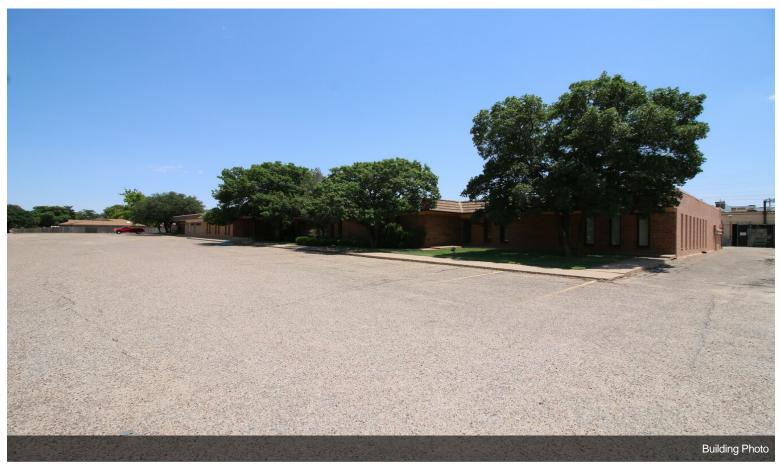

# **EXECUTIVE GARDENS OFFICE**

\$15.00 /SF/YR

Executive Gardens provides a peaceful setting in a quiet neighborhood with excellent access to all parts of South Lubbock. Perfect for the sole practitioners and growing small businesses such as counseling or therapy. The kitchen has a microwave, sink and small fridge as well as sitting area. Updated private restrooms. Monthly Rents starting at \$375. Min office space is 300sf, up to 2500sf. Furnished offices are available.

#### 3311 81st St, Lubbock, TX 79423

Executive Gardens provides a peaceful setting in a quiet neighborhood with excellent access to all parts of South Lubbock. Perfect for the sole practitioners and growing small businesses such as counseling or therapy. The kitchen has a microwave, sink and small fridge as well as sitting area. Updated private restrooms. Monthly Rents starting at \$375. Min office space is 300sf, up to 2500sf. Furnished offices are available.