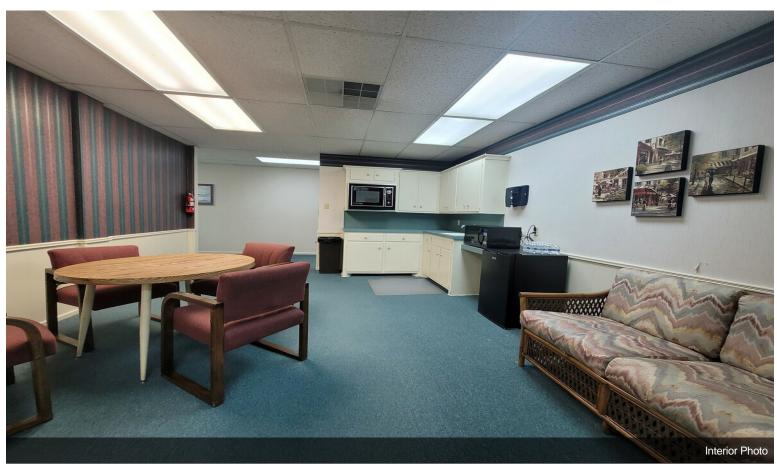

# **EXECUTIVE GARDENS OFFICE**

\$15.00 /SF/YR

Executive Gardens provides a peaceful setting in a quiet neighborhood with excellent access to all parts of South Lubbock. Perfect for the sole practitioners and growing small businesses such as counseling or therapy. The kitchen has a microwave, sink and small fridge as well as sitting area. Updated private restrooms. Monthly Rents starting at \$375. Min office space is 300sf, up to 2500sf. Furnished offices are available.

#### 3311 81st St, Lubbock, TX 79423

Executive Gardens provides a peaceful setting in a quiet neighborhood with excellent access to all parts of South Lubbock. Perfect for the sole practitioners and growing small businesses such as counseling or therapy. The kitchen has a microwave, sink and small fridge as well as sitting area. Updated private restrooms. Monthly Rents starting at \$375. Min office space is 300sf, up to 2500sf. Furnished offices are available.