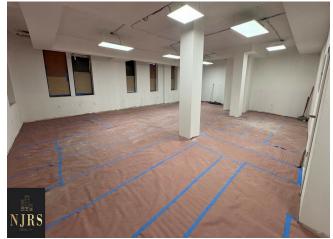

--------|
| Property Type:   | Medical/Dental Office  |
| Open Floor Plan: | 1200 SF                |
| Ceiling Height:  | 9'-10'                 |
| Ground Floor:    | Newly Renovated        |
| Walk Score ®:    | 92 (Walker's Paradise) |
| Transit Score ®: | 100 (Rider's Paradise) |
|                  |                        |

### 201 Wadsworth Ave

\$70.00 /SF/YR

1200 SF space suited for Medical/Dental/Healthcare Facility. Newly Renovated.

Prime location at the corner of 183rd Street and Wadsworth Ave, Offering Excellent Visibility. Ground-floor space features an open floor plan with plenty of windows with an abundance of natural light. Negotiable terms....

- Heavy Foot Traffic Area
- Lots of Natural Light
- Lots of Windows and Natural Light
- Private Bathroom
- Newly Renovated





#### 1st Floor

| Space Available | 1,200 SF       |
|-----------------|----------------|
| Rental Rate     | \$70.00 /SF/YR |
| Date Available  | Now            |
| Service Type    | TBD            |
| Space Type      | Relet          |
| Space Use       | Office/Medical |
| Lease Term      | Negotiable     |
|                 |                |

1200 SF space suited for Medical/Dental/Healthcare Facility. Newly Renovated. Prime location at the corner of 183rd Street and Wadsworth Ave, Offering Excellent Visibility. Ground-floor space features an open floor plan with plenty of windows with an abundance of natural light. Negotiable terms.

1



### 201 Wadsworth Ave, New York, NY 10033

1200 SF space suited for Medical/Dental/Healthcare Facility. Newly Renovated.
Prime location at the co