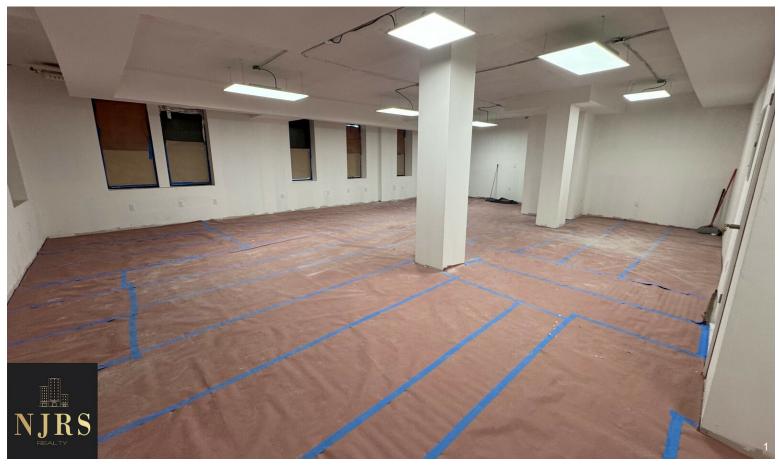

### 201 Wadsworth Ave

\$70.00 /SF/YR

1200 SF space suited for Medical/Dental/Healthcare Facility. Newly Renovated.

Prime location at the corner of 183rd Street and Wadsworth Ave, Offering Excellent Visibility. Ground-floor space features an open floor plan with plenty of windows with an abundance of natural light. Negotiable terms....

1200 SF space suited for Medical/Dental/Healthcare Facility. Newly Renovated. Prime location at the corner of 183rd Street and Wadsworth Ave, Offering Excellent Visibility. Ground-floor space features an open floor plan with plenty of windows with an abundance of natural light. Negotiable terms.

### 201 Wadsworth Ave, New York, NY 10033

1200 SF space suited for Medical/Dental/Healthcare Facility. Newly Renovated.
Prime location at the corner of 183rd Street and Wadsworth Ave, Offering Excellent Visibility. Ground-floor space features an open floor plan with plenty of windows with an abundance of natural light.
Negotiable terms.