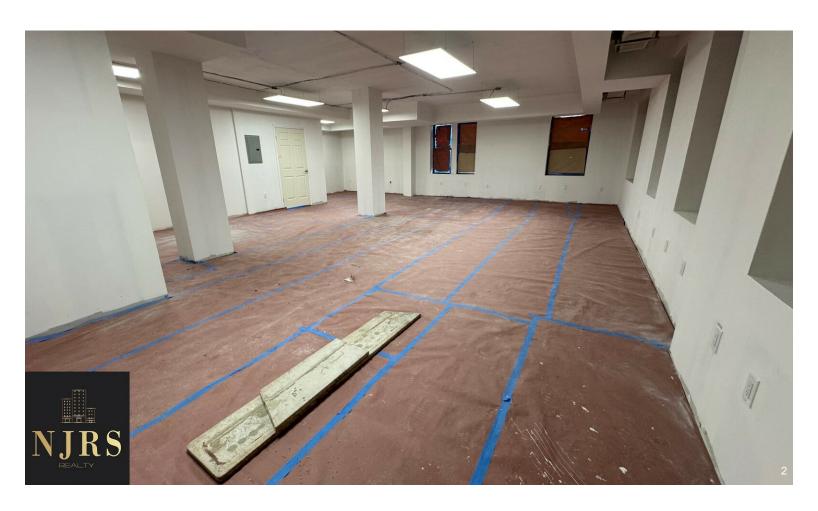

### 201 Wadsworth Ave

\$70.00 /SF/YR

1200 SF space suited for Medical/Dental/Healthcare Facility. Newly Renovated.

Prime location at the corner of 183rd Street and Wadsworth Ave, Offering Excellent Visibility. Ground-floor space features an open floor plan with plenty of windows with an abundance of natural light. Negotiable terms....

1200 SF space suited for Medical/Dental/Healthcare Facility. Newly Renovated. Prime location at the corner of 183rd Street and Wadsworth Ave, Offering Excellent Visibility. Ground-floor space features an open floor plan with plenty of windows with an abundance of natural light. Negotiable terms.

### 201 Wadsworth Ave, New York, NY 10033

1200 SF space suited for Medical/Dental/Healthcare Facility. Newly Renovated.
Prime location at the corner of 183rd Street and Wadsworth Ave, Offering Excellent Visibility. Ground-floor space features an open floor plan with plenty of windows with an abundance of natural light.
Negotiable terms.