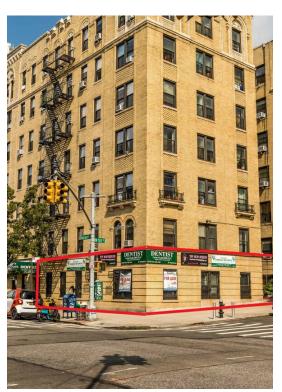

## 201 Wadsworth Ave

201 Wadsworth Ave, New York, NY 10033

### 201 Wadsworth Ave

\$70.00 /SF/YR

1200 SF space suited for Medical/Dental/Healthcare Facility. Newly Renovated.

Prime location at the corner of 183rd Street and Wadsworth Ave, Offering Excellent Visibility. Ground-floor space features an open floor plan with plenty of windows with an abundance of natural light. Negotiable terms....

### 201 Wadsworth Ave, New York, NY 10033

1200 SF space suited for Medical/Dental/Healthcare Facility. Newly Renovated.
Prime location at the corner of 183rd Street and Wadsworth Ave, Offering Excellent Visibility. Ground-floor space features an open floor plan with plenty of windows with an abundance of natural light.
Negotiable terms.