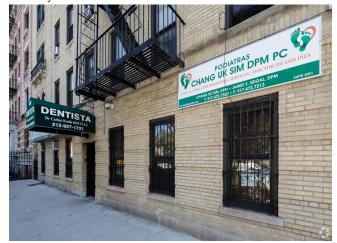

----------|
| Property Type:   | Medical/Dental Office  |
| Open Floor Plan: | 1200 SF                |
| Ceiling Height:  | 9'-10'                 |
| Ground Floor:    | Newly Renovated        |
| Walk Score ®:    | 92 (Walker's Paradise) |
| Transit Score ®: | 100 (Rider's Paradise) |
|                  |                        |

### 201 Wadsworth Ave

\$70.00 /SF/YR

1200 SF space suited for Medical/Dental/Healthcare Facility. Newly Renovated.

Prime location at the corner of 183rd Street and Wadsworth Ave, Offering Excellent Visibility. Ground-floor space features an open floor plan with plenty of windows with an abundance of natural light. Negotiable terms....

- Heavy Foot Traffic Area
- Lots of Natural Light
- Lots of Windows and Natural Light
- Private Bathroom
- Newly Renovated





#### 1st Floor

| Space Available | 1,200 SF       |
|-----------------|----------------|
| Rental Rate     | \$70.00 /SF/YR |
| Date Available  | Now            |
| Service Type    | TBD            |
| Space Type      | Relet          |
| Space Use       | Office/Medical |
| Lease Term      | Negotiable     |
|                 |                |

1200 SF space suited for Medical/Dental/Healthcare Facility. Newly Renovated. Prime location at the corner of 183rd Street and Wadsworth Ave, Offering Excellent Visibility. Ground-floor space features an open floor plan with plenty of windows with an abundance of natural light. Negotiable terms.

1



### 201 Wadsworth Ave, New York, NY 10033

1200 SF space suited for Medical/Dental/Healthcare Facility. Newly Renovated.
Prime location at the