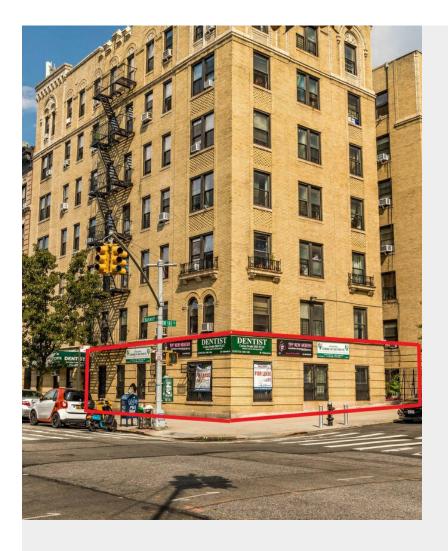

## 201 Wadsworth Ave

201 Wadsworth Ave, New York, NY 10033

### 201 Wadsworth Ave

\$70.00 /SF/YR

1200 SF space suited for Medical/Dental/Healthcare Facility. Newly Renovated.

Prime location at the corner of 183rd Street and Wadsworth Ave, Offering Excellent Visibility. Ground-floor space features an open floor plan with plenty of windows with an abundance of natural light. Negotiable terms....

### 201 Wadsworth Ave, New York, NY 10033

1200 SF space suited for Medical/Dental/Healthcare Facility. Newly Renovated.
Prime location at the corner of 183rd Street and Wadsworth Ave, Offering Excellent Visibility. Ground-floor space features an open floor plan with plenty of windows with an abundance of natural light.
Negotiable terms.