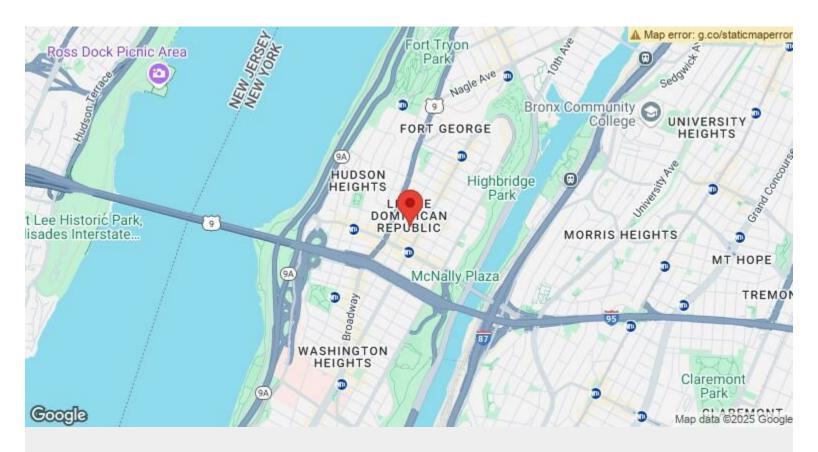

egotiable terms....

- Heavy Foot Traffic Area
- Lots of Natural Light
- Lots of Windows and Natural Light
- Private Bathroom
- Newly Renovated





#### 1st Floor

| Space Available | 1,200 SF       |
|-----------------|----------------|
| Rental Rate     | \$70.00 /SF/YR |
| Date Available  | Now            |
| Service Type    | TBD            |
| Space Type      | Relet          |
| Space Use       | Office/Medical |
| Lease Term      | Negotiable     |
|                 |                |

1200 SF space suited for Medical/Dental/Healthcare Facility. Newly Renovated. Prime location at the corner of 183rd Street and Wadsworth Ave, Offering Excellent Visibility. Ground-floor space features an open floor plan with plenty of windows with an abundance of natural light. Negotiable terms.

1



### 201 Wadsworth Ave, New York, NY 10033

1200 SF space suited for Medical/Dental/Healthcare Facility. Newly Renovated.
Prime location at the corner of 183rd Street and Wadsworth Ave, Offering Excellent Visibility. Ground-floor space features an open floor plan with plenty of windows with an abundance of natural light.
Negotiable terms.

# **Property Photos**





## **Property Photos**