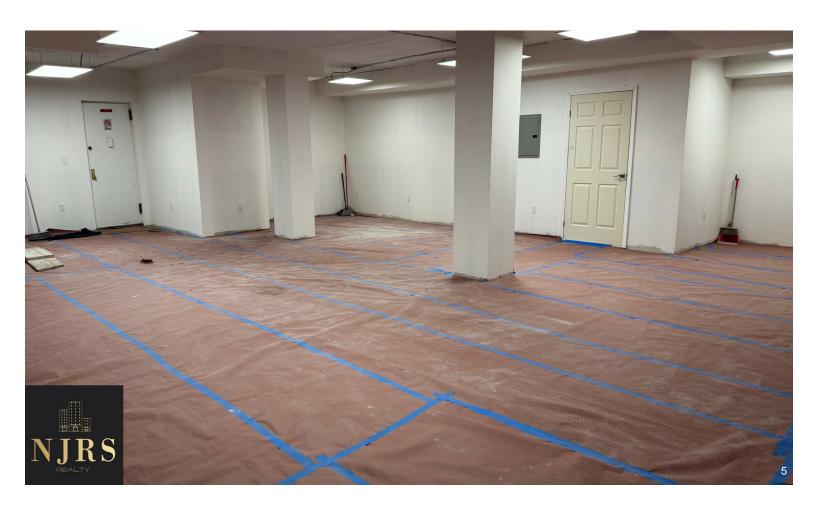

### 201 Wadsworth Ave

\$70.00 /SF/YR

1200 SF space suited for Medical/Dental/Healthcare Facility. Newly Renovated.

Prime location at the corner of 183rd Street and Wadsworth Ave, Offering Excellent Visibility. Ground-floor space features an open floor plan with plenty of windows with an abundance of natural light. Negotiable terms....

1200 SF space suited for Medical/Dental/Healthcare Facility. Newly Renovated. Prime location at the corner of 183rd Street and Wadsworth Ave, Offering Excellent Visibility. Ground-floor space features an open floor plan with plenty of windows with an abundance of natural light. Negotiable terms.

### 201 Wadsworth Ave, New York, NY 10033

1200 SF space suited for Medical/Dental/Healthcare Facility. Newly Renovated.
Prime location at the corner of 183rd Street and Wadsworth Ave, Offering Excellent Visibility. Ground-floor space features an open floor plan with plenty of windows with an abundance of natural light.
Negotiable terms.