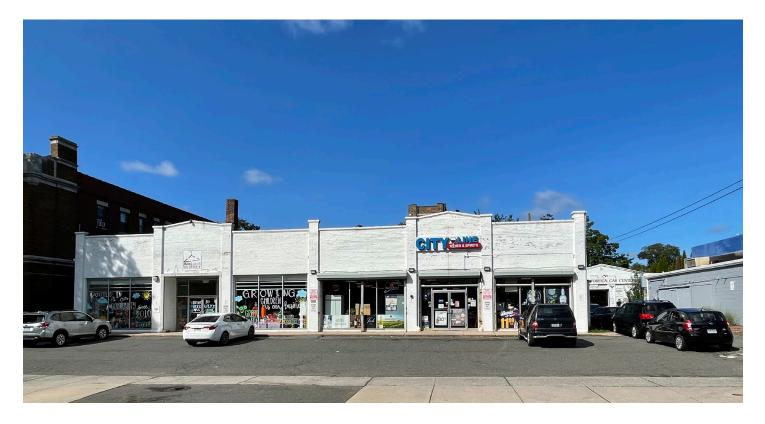

### **PROPERTY INFO**

585-595 Prospect Avenue is a multi-tenant retail property in West Hartford, CT. The property is located near the intersection of Farmington Avenue and Prospect Avenue in a dense residential/commercial area with convenient access to Interstate 84.

## FOR SALE **RETAIL PROPERTY** 585-595 PROSPECT AVENUE, WEST HARTFORD, CT

- + Total Square Footage
  - 30,800 SF (per assessor)
- + Existing Tenants
  - Prospect Foreign Car, Max & Lily's Closet & City Line Liquor Store
- + Neighborhood Tenants
  - CVS, Walgreen's, Bank of America, Wing's over Hartford, The UPS Store, Santander Bank, Dunkin' and AAA West Hartford
- + Year Built
  - 1920
- + Utilities
  - Gas (CNG)
  - Electric (Eversource)
  - Water (MDC)
  - Sewer (Municipal)
- + Real Estate Taxes
  - \$53,772.24 (2022)
- + Traffic Count
  - Prospect Avenue & Farmington Avenue: 12,600 vehicles
- + Comments
  - Ownership installed new roof in 2022
- + Asking Sale Price
  - Call Broker to Discuss