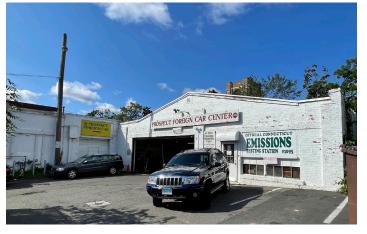

## FOR SALE **RETAIL PROPERTY** 585-595 PROSPECT AVENUE, WEST HARTFORD, CT

- + Total Square Footage
  - 30,800 SF (per assessor)
- + Existing Tenants
  - Prospect Foreign Car, Max & Lily's Closet & City Line Liquor Store
- + Neighborhood Tenants
  - CVS, Walgreen's, Bank of America, Wing's over Hartford, The UPS Store, Santander Bank, Dunkin' and AAA West Hartford
- + Year Built
  - 1920
- + Utilities
  - Gas (CNG)
  - Electric (Eversource)
  - Water (MDC)
  - Sewer (Municipal)
- + Real Estate Taxes
  - \$53,772.24 (2022)
- + Traffic Count
  - Prospect Avenue & Farmington Avenue: 12,600 vehicles
- + Comments
  - Ownership installed new roof in 2022
- + Asking Sale Price
  - Call Broker to Discuss