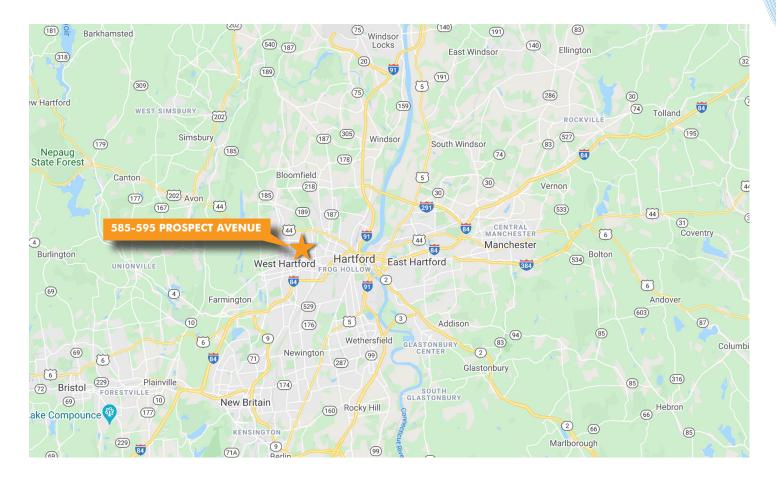

### **PROPERTY INFO**

585-595 Prospect Avenue is a multi-tenant retail property in West Hartford, CT. The property is located near the intersection of Farmington Avenue and Prospect Avenue in a dense residential/commercial area with convenient access to Interstate 84.