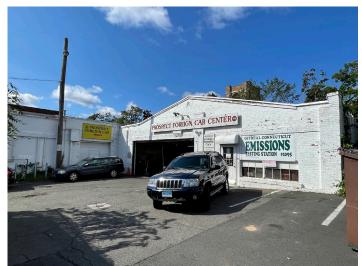

### **PROPERTY INFO**

585-595 Prospect Avenue is a multi-tenant retail property in West Hartford, CT. The property is located near the intersection of Farmington Avenue and Prospect Avenue in a dense residential/commercial area with convenient access to Interstate 84.

## FOR SALE **RETAIL PROPERTY** 585-595 PROSPECT AVENUE, WEST HARTFORD, CT

- + Total Square Footage
  - 30,800 SF (per assessor)
- + Existing Tenants
  - Prospect Foreign Car, Max & Lily's Closet & City Line Liquor Store
- + Neighborhood Tenants
  - CVS, Walgreen's, Bank of America, Wing's over Hartford, The UPS Store, Santander Bank, Dunkin' and AAA West Hartford
- + Year Built
  - 1920
- + Utilities
  - Gas (CNG)
  - Electric (Eversource)
  - Water (MDC)
  - Sewer (Municipal)
- + Real Estate Taxes
  - \$53,772.24 (2022)
- + Traffic Count
  - Prospect Avenue & Farmington Avenue: 12,600 vehicles
- + Comments
  - Ownership installed new roof in 2022
- + Asking Sale Price
  - Call Broker to Discuss