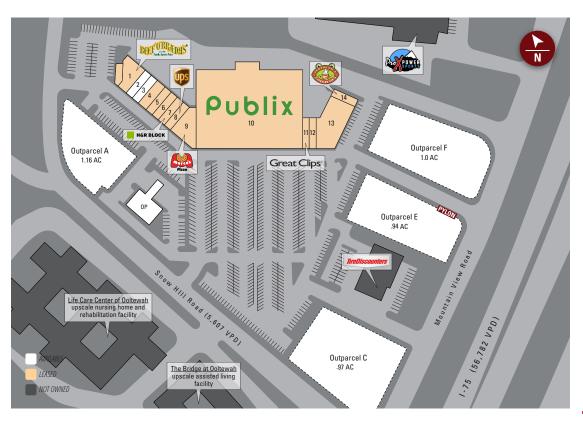

#### SITE PLAN

| JITE I LAIN |                          |            |  |
|-------------|--------------------------|------------|--|
| Suite       | Tenant                   | Size       |  |
| 10          | Publix                   | 54,340     |  |
| 1           | Beef O' Brady's          | 3,548      |  |
| 2           | AVAILABLE                | 1,643      |  |
| 3           | AVAILABLE                | 1,419      |  |
| 4           | Dr. Hammontree           | 2,760      |  |
| 5           | Edward D. Jones & Co.    | 1,218      |  |
| 6           | Ooltewah Vision Center   | 1,377      |  |
| 7           | H&R Block                | 1,332      |  |
| 8           | UPS Store                | 1,193      |  |
| 9           | Marco's Pizza            | 2,355      |  |
| 11          | Great Clips              | 1,301      |  |
| 12          | Unique Nails             | 1,290      |  |
| 13          | Snow Hill Wine & Spirits | 7,008      |  |
| 14          | Jeremiah's Italian Ice   | 1,551      |  |
| OP A        | AVAILABLE                | 1.16 Acres |  |
| OP B        | AVAILABLE                | 3,773      |  |
| OP C        | AVAILABLE                | 0.97 Acres |  |
| OP E        | AVAILABLE                | 0.94 Acres |  |
| OP F        | AVAILABLE                | 1.0 Acres  |  |

TOTAL 82,335