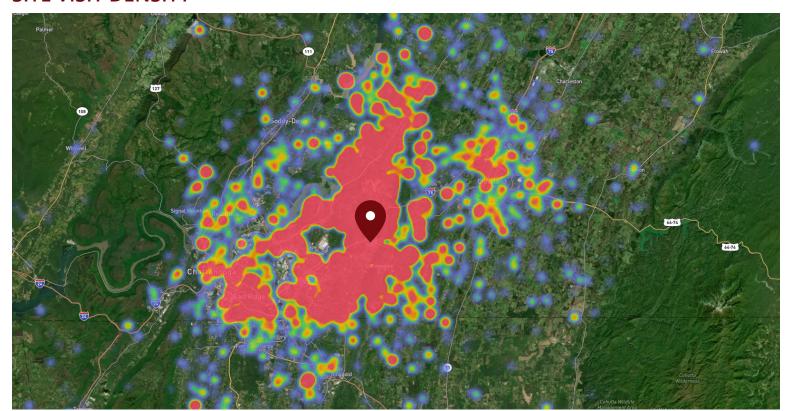

#### SITE VISIT DENSITY

Red, orange, and yellow colors represent the location of 60% of site visitors

Data provided by Placer Labs Inc. (www.placer.ai)