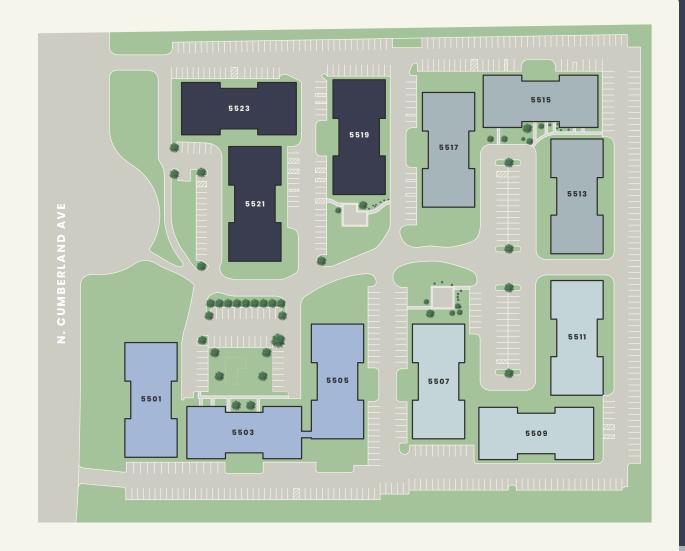

### **AVAILABILITIES**

5501 N Cumberland 5505 N Cumberland

5509 N Cumberland 5515 N Cumberland 5519 5521 N Cumberland N Cumberland

9,040 SF - SUITE 109

13,704 SF - SUITE 307

2,472 SF - SUITE 501

12,491 SF - SUITE 810
DIVISIBLE

SUBLEASE THROUGH 9/30/2026

688 SF - SUITE 1006

2,944 SF - SUITE 1102

DIVISIBLE

AVAILABLE 1/1/2025