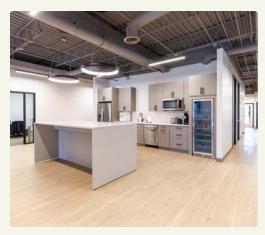

### Discover Your Ideal Workspace

OUR PRIME LOCATION IN CHICAGO-O'HARE OFFERS A RANGE OF FLEXIBLE OFFICE SPACES DESIGNED TO ENHANCE PRODUCTIVITY AND ELEVATE YOUR BUSINESS.

### **PROPERTY HIGHLIGHTS**

Available spaces between 1,000 – 13,704 SF

Prominent Chicago address

164,448 SF business park

Efficient space - no common corridors

On-site property management

Heavily landscaped campus environment