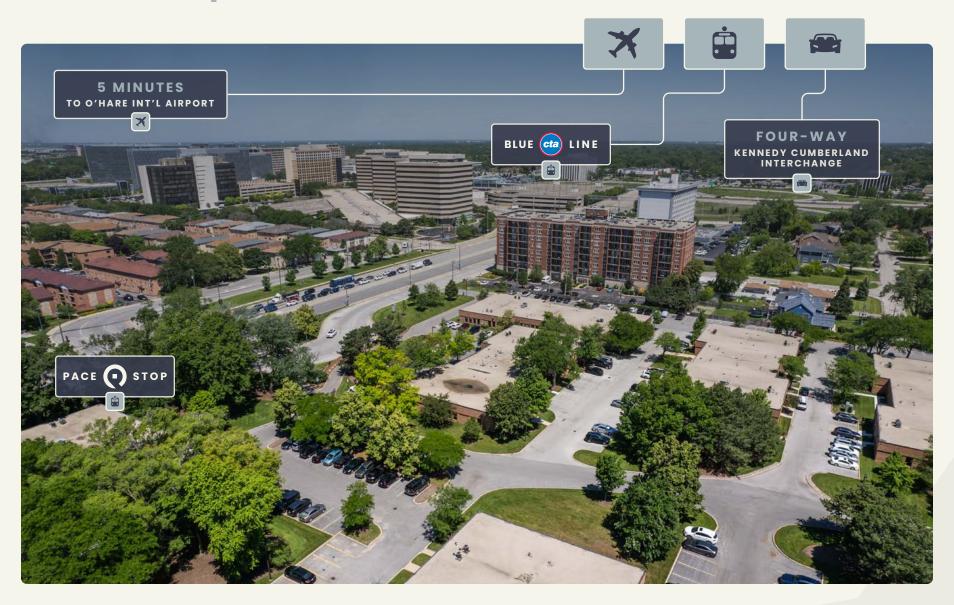

# Convenient Access to Transportation...

### BY PLANE, TRAIN OR AUTOMOBILE

### **UNBEATABLE ACCESS**

Five minutes from O'Hare Airport

One block from Cumberland CTA station

Located at four-way Kennedy/Cumberland interchange