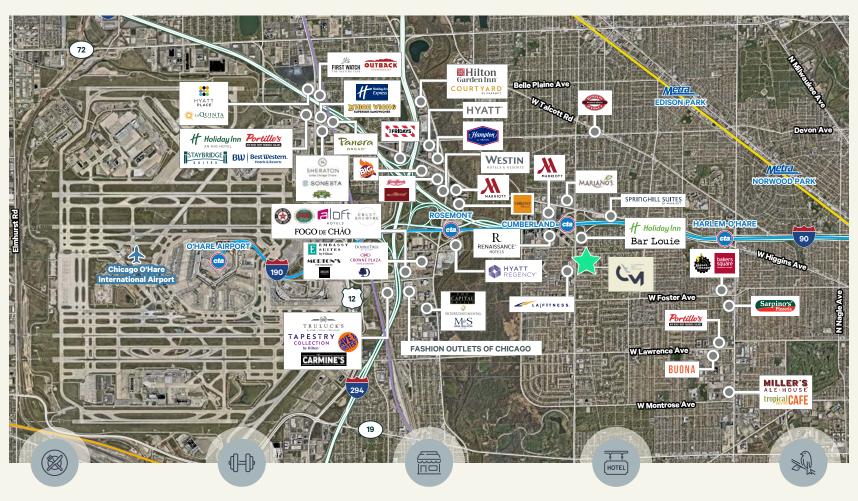

# Convenient Access to Transportation...

### BY PLANE, TRAIN OR AUTOMOBILE

### **Nearby Amenities**

### DISCOVER A HOST OF AMENITIES JUST STEPS AWAY FROM CUMBERLAND METRO OFFICE PARK

### **RESTAURANTS & CAFÉS**

Savor a variety of dining options, from casual coffee shops to upscale restaurants.

#### **FITNESS CENTERS**

Stay active with nearby gyms and fitness facilities.

#### SHOPPING

Convenient access to retail centers for your everyday needs.

#### **HOTELS**

Walking distance to accommodations for visiting clients or colleagues.

### **GREEN SPACES**

On-site campus setting with ample green space, common areas and courtyard.