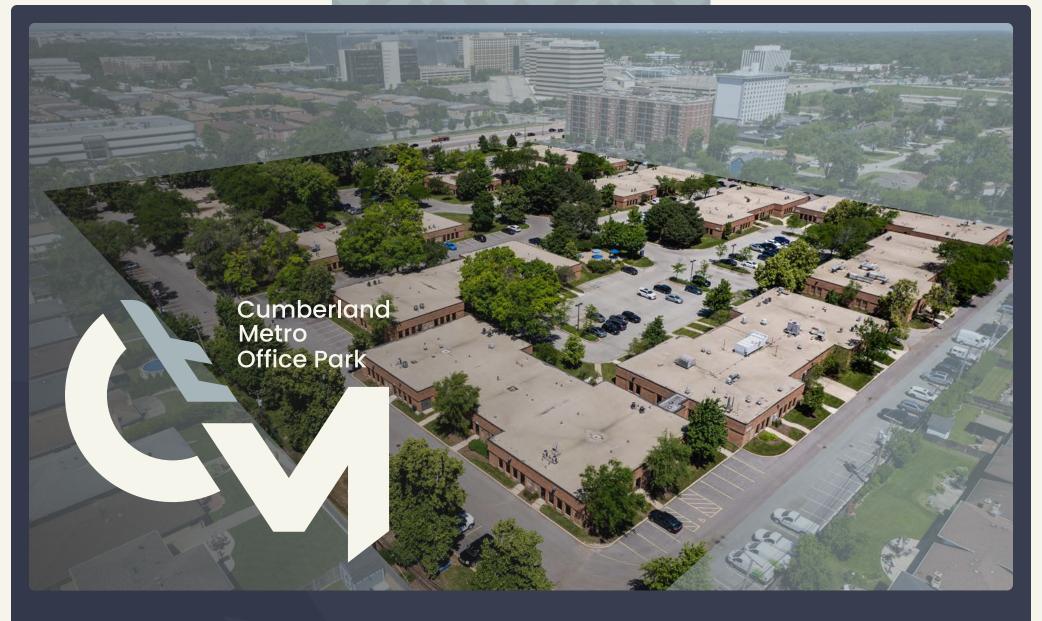

For Lease

5501-5523 N. CUMBERLAND AVENUE CHICAGO, IL 60656

O'HARE'S PREMIER
SINGLE-STORY
OFFICE CAMPUS

Click here to view our Interactive Brochure

## Why Choose Cumberland Metro Office Park?

### **PROPERTY HIGHLIGHTS**

Available spaces between 1,000 – 13,704 SF

Prominent Chicago address

164,448 SF business park

Efficient space - no common corridors

On-site property management

Heavily landscaped campus environment