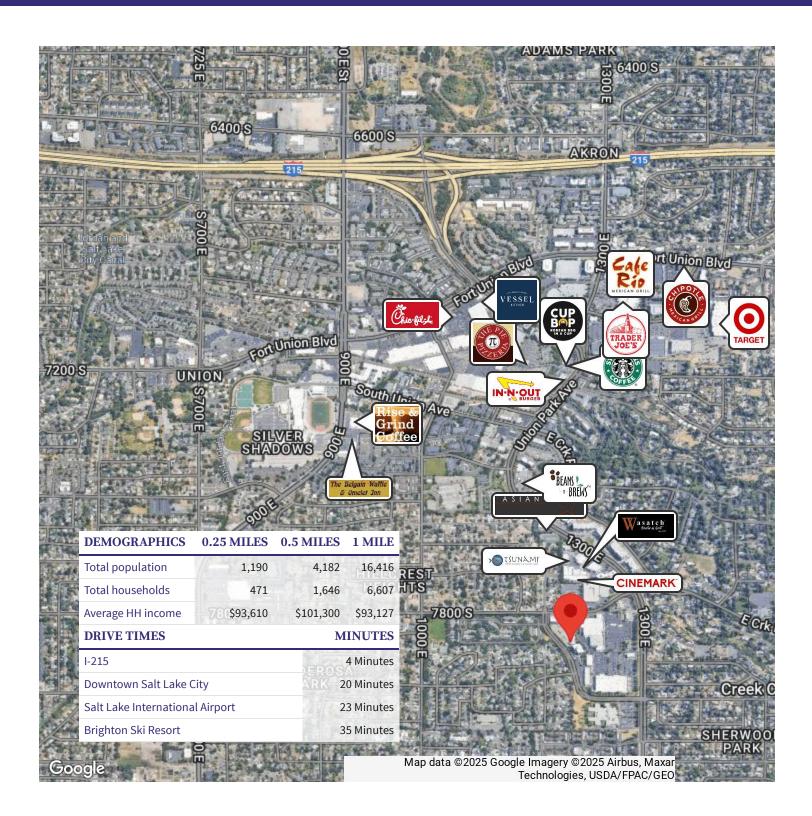

### PROPERTY DESCRIPTION:

- Entire Building Available for Owner-User or Investor
- Well Maintained Class-A Office Property
- Backup Generator for Entire Building
- Property Includes a Private Parking Garage Featuring a Total of 134 Parking Spaces: 67 Covered Stalls & 67 Upper-Level Stalls
- Surrounded by Union Height & Fort Union Retail Amenities
- Close Freeway Access to I-215
- Approximately 4.5 / 1,000 On-Site Parking Ratio