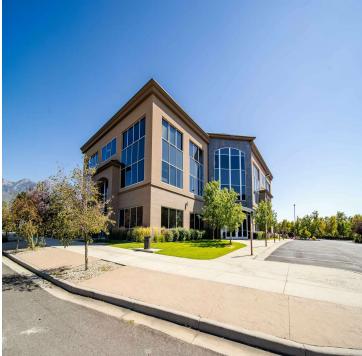

### PROPERTY DESCRIPTION:

- Entire Building Available for Owner-User or Investor
- Well Maintained Class-A Office Property
- Backup Generator for Entire Building
- Property Includes a Private Parking Garage Featuring a Total of 134 Parking Spaces: 67 Covered Stalls & 67 Upper-Level Stalls
- Surrounded by Union Height & Fort Union Retail Amenities
- Close Freeway Access to I-215
- Approximately 4.5 / 1,000 On-Site Parking Ratio

### **OFFERING SUMMARY**

| Sale Price:        | \$10,400,000                     |  |
|--------------------|----------------------------------|--|
| Size:              | 49,589 SF Building on 1.44 Acres |  |
| Construction Type: | Concrete & Steel                 |  |
| Parking Ratio:     | 4.5/1,000                        |  |