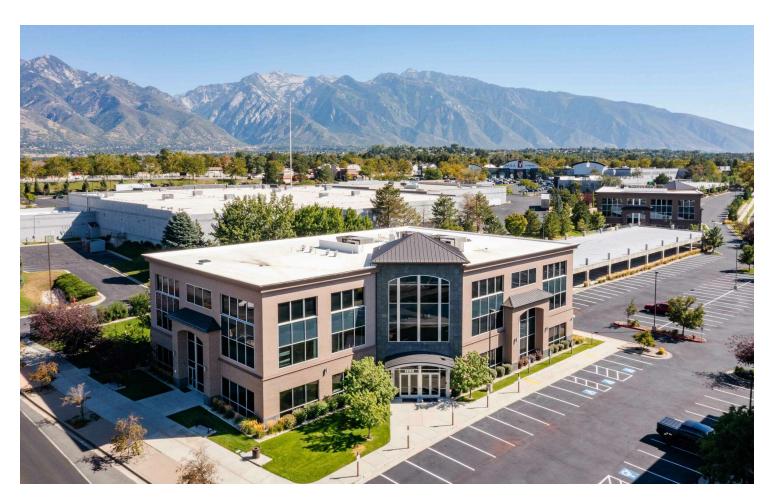

### **HIGH POINT FREESTANDING OFFICE BUILDING** 1220 East 7800 South, Sandy, Utah 84094

### PROPERTY DESCRIPTION:

- Entire Building Available for Owner-User or Investor
- Well Maintained Class-A Office Property
- Backup Generator for Entire Building
- Property Includes a Private Parking Garage Featuring a Total of 134 Parking Spaces: 67 Covered Stalls & 67 Upper-Level Stalls
- Surrounded by Union Height & Fort Union Retail Amenities
- Close Freeway Access to I-215
- Approximately 4.5 / 1,000 On-Site Parking Ratio

### CHRIS METOS NICO PRISKOS

801.879.7870 chris@iproperties.com

801.413.8902 nico@iproperties.com sale price: \$10,400,000

LEASE RATE: \$15.00 - 23.00 SF/YR (FS)

PROPERTY DETAILS: 49,589 SF

51 East 400 South Suite 210 Salt Lake City, UT 84111 801.355.0600 | iproperties.com