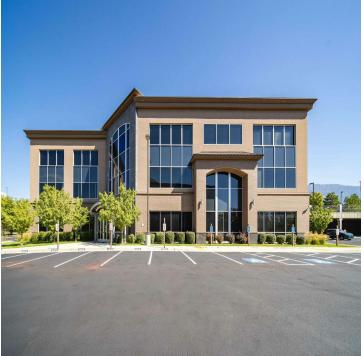

### PROPERTY DESCRIPTION:

- Entire Building Available for Owner-User or Investor
- Well Maintained Class-A Office Property
- Backup Generator for Entire Building
- Property Includes a Private Parking Garage Featuring a Total of 134 Parking Spaces: 67 Covered Stalls & 67 Upper-Level Stalls
- Surrounded by Union Height & Fort Union Retail Amenities
- Close Freeway Access to I-215
- Approximately 4.5 / 1,000 On-Site Parking Ratio

### **OFFERING SUMMARY**

| Sale Price:        | \$10,400,000                     |  |
|--------------------|----------------------------------|--|
| Size:              | 49,589 SF Building on 1.44 Acres |  |
| Construction Type: | Concrete & Steel                 |  |
| Parking Ratio:     | 4.5/1,000                        |  |