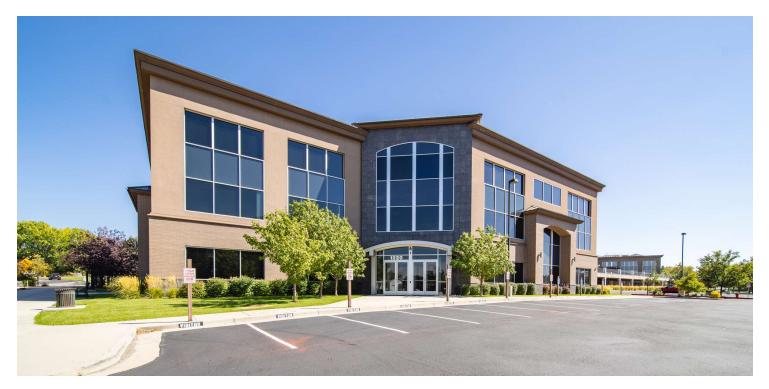

# Office Building

### **ADDITIONAL HIGHLIGHTS**

- Google Fiber Connected to Building
- Plug and Play with Office Furniture Available
- Private Fenced Outdoor Patio Space
- Locker Room and Showers in Basement Level

### **OFFERING SUMMARY**

| Sale Price:        | \$10,400,000                     |  |
|--------------------|----------------------------------|--|
| Size:              | 49,589 SF Building on 1.44 Acres |  |
| Construction Type: | Concrete & Steel                 |  |
| Parking Ratio:     | 4.5/1,000                        |  |