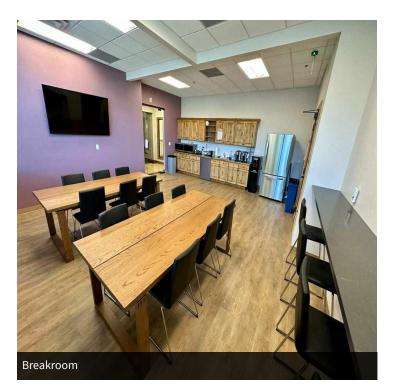

### **ADDITIONAL HIGHLIGHTS**

- Google Fiber Connected to Building
- Plug and Play with Office Furniture Available
- Private Fenced Outdoor Patio Space
- Locker Room and Showers in Basement Level