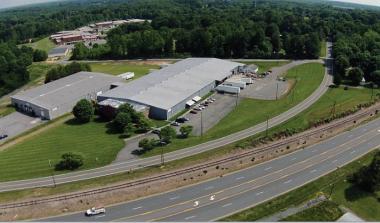

## 2799 HOPE CHURCH RD

KITTI AAA

68,350 SF DISTRIBUTION / WAREHOUSE

AVAILABLE FOR **LEASE** 

WINSTON-SALEM NC **27127** 

COMMERCIAL
REAL ESTATE
BROKERAGE &
ADVISORY
SERVICES

121-D Reynolda Village Winston-Salem, NC 27106 T (336) 668-9999 F (336) 668-0888

## 2799 HOPE CHURCH ROAD

99 Hope Church Road

1136

Muddy Creek

1108

(158)

## **Property Information / Highlights**

**Building Size:** 68,350 SF Ceiling Height: 14'6"-20'2" Column Spacing: 25' x 80' Warehouse Dimensions: 160' x 375' Truck Court Depth:

Three (3) 12' x 12' Platform Dock Doors Loading: