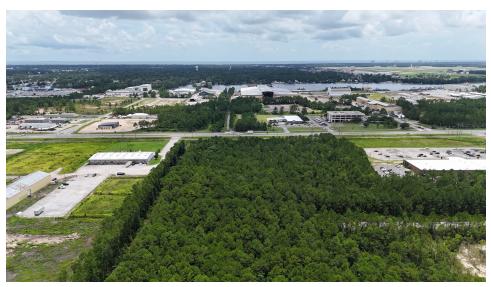

ty is prepared today for your industrial vision. Don't miss your chance to capitalize on this strategically located, ready-to-build asset.



## **OFFERING SUMMARY**

| Sale Price: | \$599,000 |
|-------------|-----------|
| Lot Size:   | 4 Acres   |

| DEMOGRAPHICS      | 0.3 MILES | 0.5 MILES | 1 MILE   |
|-------------------|-----------|-----------|----------|
| Total Households  | 0         | 19        | 875      |
| Total Population  | 267       | 702       | 3,151    |
| Average HH Income | \$0       | \$5,403   | \$65,522 |

LAND FOR SALE

**PROPERTY SUMMARY** 







## 4 ACRES SHOVEL READY SITE I-2 ZONING Seaway Road, Gulfport, MS 39503

MONTE LUFFEY · PRINCIPAL TIM CARLSON · PRINCIPAL OFFICE: 228.276.2700 MOBILE: 228.547.1953 mluffey@southeastcre.com

MOBILE: 228.547.0707









LAND FOR SALE

**ADDITIONAL PHOTOS** 







## 4 ACRES SHOVEL READY SITE I-2 ZONING

Seaway Road, Gulfport, MS 39503

MONTE LUFFEY · PRINCIPAL TIM CARLSON · PRINCIPAL OFFICE: 228.276.2700 MOBILE: 228.547.1953 mluffey@southeastcre.com

MOBILE: 228.547.0707



LAND FOR SALE

**AERIAL MAP** 





MOBILE: 228.547.0707

| POPULATION           | 0.3 MILES | 0.5 MILES | 1 MILE |
|----------------------|-----------|-----------|--------|
| Total Population     | 267       | 702       | 3,151  |
| Average Age          | 36        | 36        | 37     |
| Average Age (Male)   | 36        | 36        | 36     |
| Average Age (Female) | 36        | 36        | 38     |

| HOUSEHOLDS & INCOME | 0.3 MILES | 0.5 MILES | 1 MILE    |
|---------------------|-----------|-----------|-----------|
| Total Hou