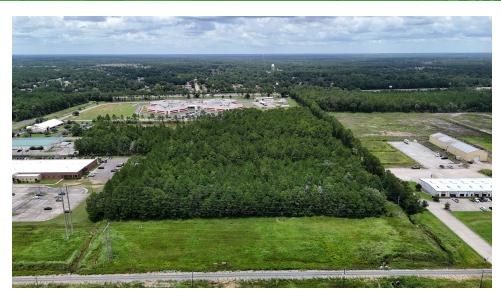

property is prepared today for your industrial vision. Don't miss your chance to capitalize on this strategically located, ready-to-build asset.



## **OFFERING SUMMARY**

| Sale Price: | \$599,000 |
|-------------|-----------|
| Lot Size:   | 4 Acres   |

| DEMOGRAPHICS      | 0.3 MILES | 0.5 MILES | 1 MILE   |
|-------------------|-----------|-----------|----------|
| Total Households  | 0         | 19        | 875      |
| Total Population  | 267       | 702       | 3,151    |
| Average HH Income | \$0       | \$5,403   | \$65,522 |

LAND FOR SALE

**PROPERTY SUMMARY** 







## 4 ACRES SHOVEL READY SITE I-2 ZONING Seaway Road, Gulfport, MS 39503

MONTE LUFFEY · PRINCIPAL TIM CARLSON · PRINCIPAL OFFICE: 228.276.2700 MOBILE: 228.547.1953 mluffey@southeastcre.com

MOBILE: 228.547.0707









LAND FOR SALE

**ADDITIONAL PHOTOS** 







## 4 ACRES SHOVEL READY SITE I-2 ZONING

Seaway Road, Gulfport, MS 39503

MONTE LUFFEY · PRINCIPAL TIM CARLSON · PRINCIPAL OFFICE: 228.276.2700 MOBILE: 228.547.1953 mluffey@southeastcre.com

MOBILE: 228.547.0707



LAND FOR SALE

**AERIAL MAP** 





MOBILE: 228.547.0707

| POPULATION           | 0.3 MILES | 0.5 MILES | 1 MILE |
|----------------------|-----------|-----------|--------|
| Total Population     | 267       | 702       | 3,151  |
| Average Age          | 36        | 36        | 37     |
| Average Age (Male)   | 36        | 36        | 36     |
| Average Age (Female) | 36        | 36        | 38     |

| HOUSEHOLDS & INCOME | 0.3 MILES | 0.5 MILES | 1 MILE    |
|---------------------|-----------|-----------|-----------|
| Tot