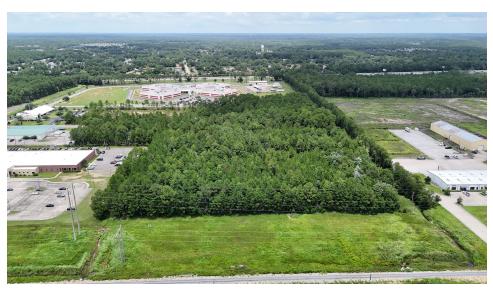

operty is prepared today for your industrial vision. Don't miss your chance to capitalize on this strategically located, ready-to-build asset.



## **OFFERING SUMMARY**

| Sale Price: | \$599,000 |
|-------------|-----------|
| Lot Size:   | 4 Acres   |

| DEMOGRAPHICS      | 0.3 MILES | 0.5 MILES | 1 MILE   |
|-------------------|-----------|-----------|----------|
| Total Households  | 0         | 19        | 875      |
| Total Population  | 267       | 702       | 3,151    |
| Average HH Income | \$0       | \$5,403   | \$65,522 |

LAND FOR SALE

**PROPERTY SUMMARY** 







## 4 ACRES SHOVEL READY SITE I-2 ZONING Seaway Road, Gulfport, MS 39503

MONTE LUFFEY · PRINCIPAL TIM CARLSON · PRINCIPAL OFFICE: 228.276.2700 MOBILE: 228.547.1953 mluffey@southeastcre.com

MOBILE: 228.547.0707









LAND FOR SALE

**ADDITIONAL PHOTOS** 







## 4 ACRES SHOVEL READY SITE I-2 ZONING

Seaway Road, Gulfport, MS 39503

MONTE LUFFEY · PRINCIPAL TIM CARLSON · PRINCIPAL OFFICE: 228.276.2700 MOBILE: 228.547.1953 mluffey@southeastcre.com

MOBILE: 228.547.0707



LAND FOR SALE

**AERIAL MAP** 





MOBILE: 228.547.0707

| POPULATION           | 0.3 MILES | 0.5 MILES | 1 MILE |
|----------------------|-----------|-----------|--------|
| Total Population     | 267       | 702       | 3,151  |
| Average Age          | 36        | 36        | 37     |
| Average Age (Male)   | 36        | 36        | 36     |
| Average Age (Female) | 36        | 36        | 38     |

| HOUSEHOLDS & INCOME | 0.3 MILES | 0.5 MILES | 1 MILE    |
|---------------------|-----------|-----------|-----------|
| Total