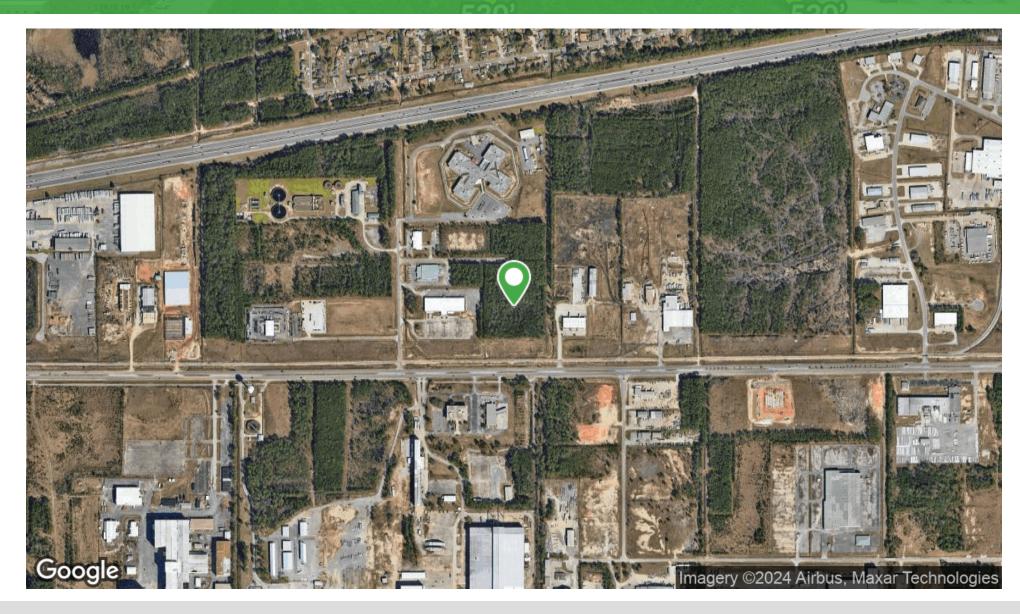

LAND FOR SALE

**AERIAL MAP** 

MOBILE: 228.547.0707

| POPULATION           | 0.3 MILES | 0.5 MILES | 1 MILE |
|----------------------|-----------|-----------|--------|
| Total Population     | 267       | 702       | 3,151  |
| Average Age          | 36        | 36        | 37     |
| Average Age (Male)   | 36        | 36        | 36     |
| Average Age (Female) | 36        | 36        | 38     |