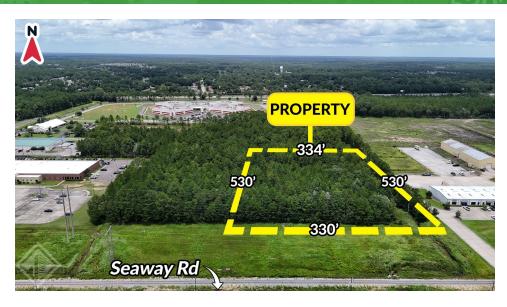

LAND FOR SALE

**PROPERTY SUMMARY** 

## PROPERTY DESCRIPTION

Southeast Commercial is excited to announce this prime 4-acre parcel on Seaway Road, perfectly poised for immediate development. This shovel-ready site, boasting I-2 Industrial zoning, is fully mitigated with purchased wetlands credits—ensuring a smooth project initiation. With a wetland permit in hand and ready to be transferred at closing, this property is prepared today for your industrial vision. Don't miss your chance to capitalize on this strategically located, ready-to-build asset.