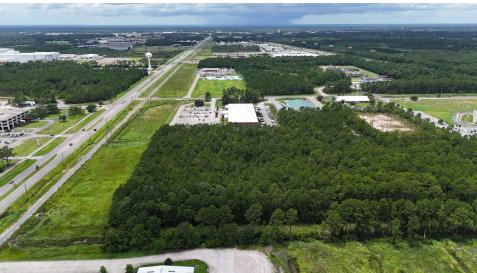

erty is prepared today for your industrial vision. Don't miss your chance to capitalize on this strategically located, ready-to-build asset.



## **OFFERING SUMMARY**

| Sale Price: | \$599,000 |
|-------------|-----------|
| Lot Size:   | 4 Acres   |

| DEMOGRAPHICS      | 0.3 MILES | 0.5 MILES | 1 MILE   |
|-------------------|-----------|-----------|----------|
| Total Households  | 0         | 19        | 875      |
| Total Population  | 267       | 702       | 3,151    |
| Average HH Income | \$0       | \$5,403   | \$65,522 |

LAND FOR SALE

**PROPERTY SUMMARY** 







## 4 ACRES SHOVEL READY SITE I-2 ZONING Seaway Road, Gulfport, MS 39503

MONTE LUFFEY · PRINCIPAL TIM CARLSON · PRINCIPAL OFFICE: 228.276.2700 MOBILE: 228.547.1953 mluffey@southeastcre.com

MOBILE: 228.547.0707









LAND FOR SALE

**ADDITIONAL PHOTOS** 







## 4 ACRES SHOVEL READY SITE I-2 ZONING

Seaway Road, Gulfport, MS 39503

MONTE LUFFEY · PRINCIPAL TIM CARLSON · PRINCIPAL OFFICE: 228.276.2700 MOBILE: 228.547.1953 mluffey@southeastcre.com

MOBILE: 228.547.0707



LAND FOR SALE

**AERIAL MAP** 





MOBILE: 228.547.0707

| POPULATION           | 0.3 MILES | 0.5 MILES | 1 MILE |
|----------------------|-----------|-----------|--------|
| Total Population     | 267       | 702       | 3,151  |
| Average Age          | 36        | 36        | 37     |
| Average Age (Male)   | 36        | 36        | 36     |
| Average Age (Female) | 36        | 36        | 38     |

| HOUSEHOLDS & INCOME | 0.3 MILES | 0.5 MILES | 1 MILE    |
|---------------------|-----------|-----------|-----------|
| Total H