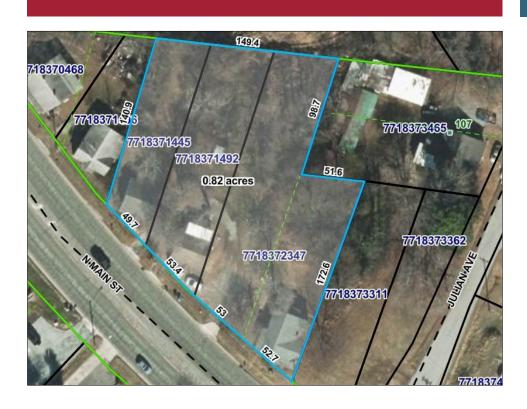

## 10812, 10822, 10828 N. Main Street Archdale, NC 27263

0.83 +/- acres flat and cleared commercial zoned lot offering heavy traffic frontage on N. Main Street in Archdale, NC. Nearby shops include Pioneer Family Restaurant, Crossover Roofing, Anderson Law, LA Tire, and many additional boutique shops.