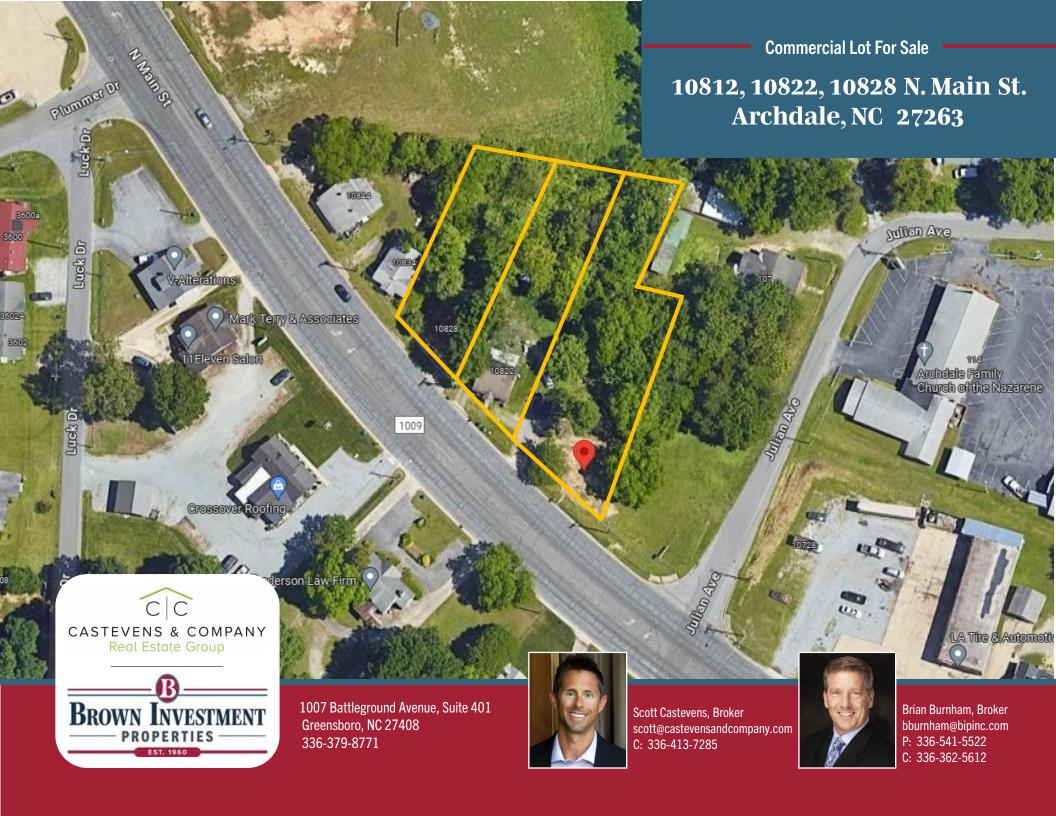

## 10812, 10822, 10828 N. Main Street Archdale, NC 27263

0.83 +/- acres flat and cleared commercial zoned lot offering heavy traffic frontage on N. Main Street in Archdale, NC. Nearby shops include Pioneer Family Restaurant, Crossover Roofing, Anderson Law, LA Tire, and many additional boutique shops.

- Ideal lot for small strip center where multiple freestanding businesses are searching for new retail construction relocation opportunity.
- Additional acreage available

## PROPERTY FEATURES

• Topography: Level lot

Zoned: B-1

Utilities: Public

Houses have been removed

• **Directions**: I-85 south to N. Main Street. Take exit 111 toward N. Main Street, turn right on N. Main St. for three-quarters of a mile to the property on the right

• Sales Price: \$399,000