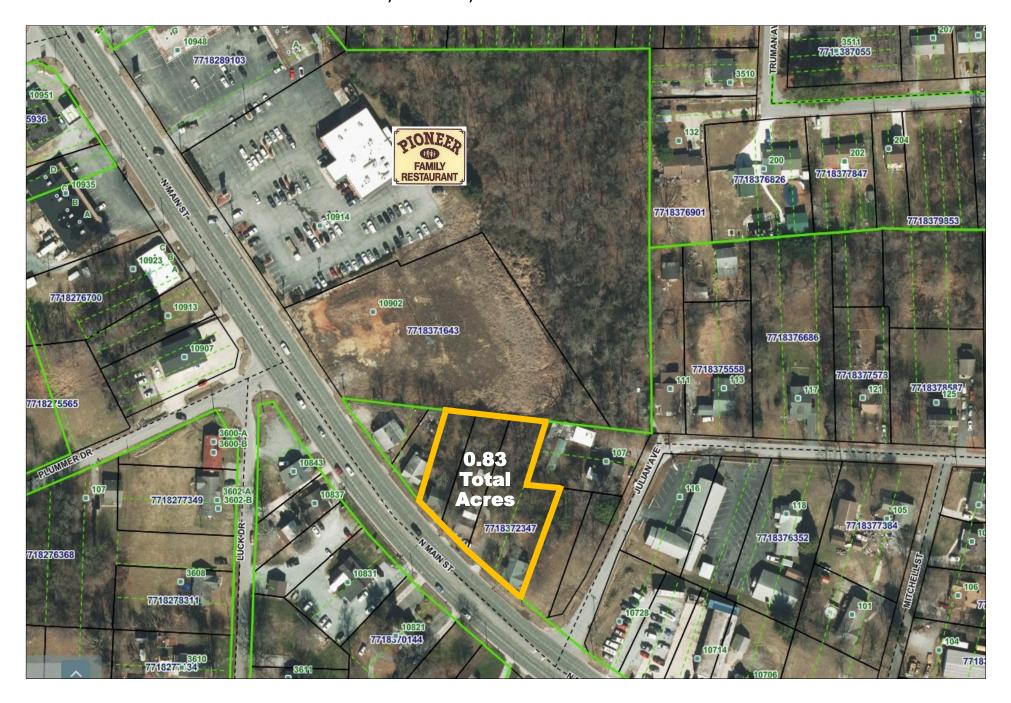

## 10812, 10822, 10828 N. Main Street Archdale, NC 27263

0.83 +/- acres flat and cleared commercial zoned lot offering heavy traffic frontage on N. Main Street in Archdale, NC. Nearby shops include Pioneer Family Restaurant, Crossover Roofing, Anderson Law, LA Tire, and many additional boutique shops.