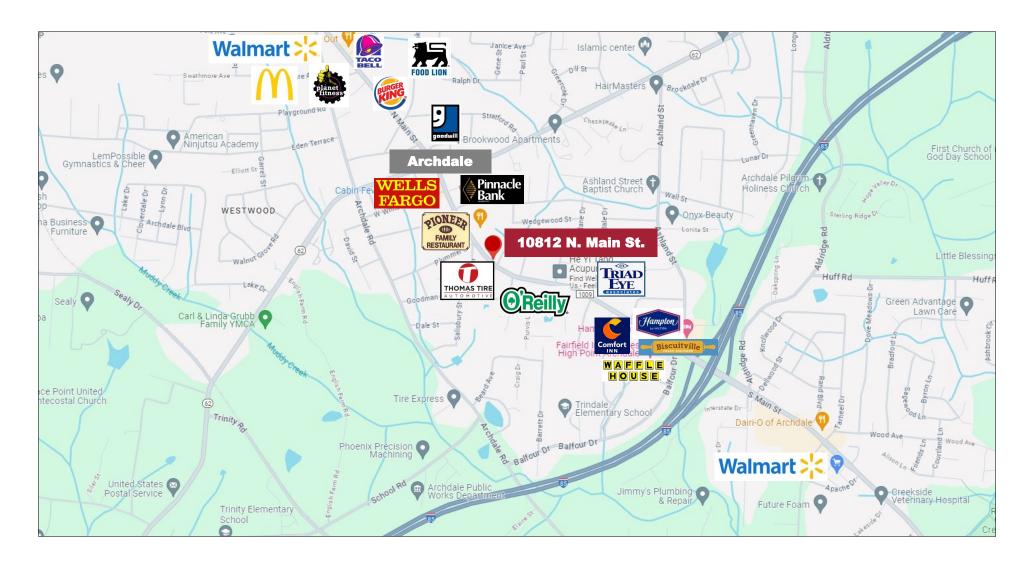

## 10812, 10822, 10828 N. Main Street Archdale, NC 27263

0.83 +/- acres flat and cleared commercial zoned lot offering heavy traffic frontage on N. Main Street in Archdale, NC. Nearby shops include Pioneer Family Restaurant, Crossover Roofing, Anderson Law, LA Tire, and many additional boutique shops.

#### **TRAFFIC**

N. Main St. & Old Winston Rd.

23,805 vehicles per day