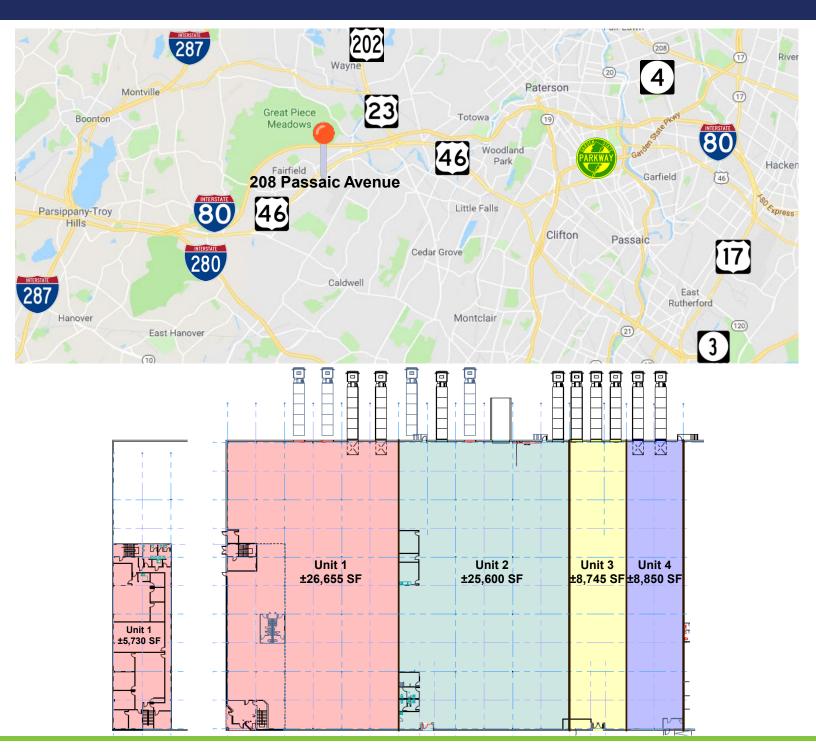

### **Space Summary**

Prime and modern divisible warehouse/distribution facility located in Fairfield, New Jersey. The available space comes with an abundance of parking suitable for a corporate headquarters location or multiple smaller tenants. The facility offers high ceilings, epoxy floors and a large truck court for light to heavy distribution. Major highways such as Routes 80, 280, 287, 46, 3, 202, and 23 are in close proximity which makes the location very desirable.

|                 | Unit 1     | Unit 2     | Unit 3    | Unit 4    | Units 1-4  |
|-----------------|------------|------------|-----------|-----------|------------|
| Total Available | ±32,385 SF | ±25,600 SF | ±8,745 SF | ±8,850 SF | ±75,580 SF |
| Warehouse       | ±26,655 SF | ±25,600 SF | ±8,745 SF | ±8,850 SF | ±69,850 SF |
| Office          | ±5,730 SF  | To Suit    | To Suit   | To Suit   | ±5,730 SF  |
| Ceiling Height  | 22'        | 22'        | 22'       | 22'       | 22'        |
| Tailgate(s)     | 4          | 4          | 3         | 2         | 13         |
| Drive-In(s)     | None       | 1          | None      | None      | 1          |