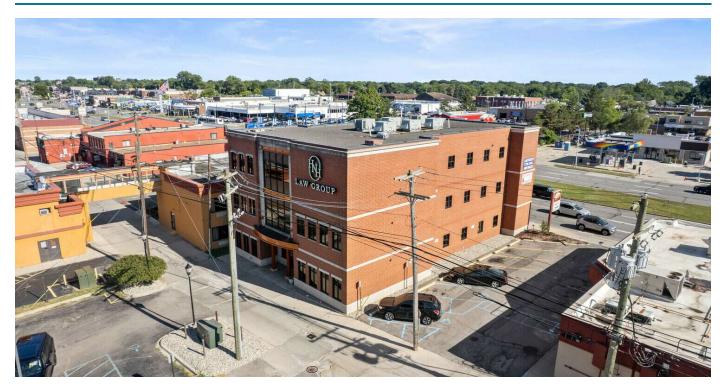

e Type:Gross + UtilitiesLease Term:NegotiableTotal Space:100 - 8,890 SFLease Rate:\$19.00 SF/yr

#### **AVAILABLE SPACES**

| SUITE | TENANT    | SIZE (SF)        | LEASE TYPE        | LEASE RATE    | DESCRIPTION                   |
|-------|-----------|------------------|-------------------|---------------|-------------------------------|
| 100   | Available | 4,362 - 8,890 SF | Gross + Utilities | \$19.00 SF/yr | Can combine with Second floor |
| 200   | Available | 4,528 - 8,890 SF | Gross + Utilities | \$19.00 SF/yr | Can combine with First floor  |
| 3     | Available | 100 SF           | Gross + Utilities | Negotiable    | -                             |



## EXTERIOR PHOTOS: 23756 Michigan Ave | Dearborn, MI 48124







## EXTERIOR PHOTOS: 23756 Michigan Ave | Dearborn, MI 48124







## INTERIOR PHOTOS: 23756 Michigan Ave | Dearborn, MI 48124





Back Entrance

Lobby





Reception area

Reception area



## INTERIOR PHOTOS: 23756 Michigan Ave | Dearborn, MI 48124





Hall

Conference Room





Offices

Single Office



## INTERIOR PHOTOS: 23756 Michigan Ave | Dearborn, MI 48124





Conference Room

Third Floor





Third Floor Lobby

Elevator



## FLOOR PLANS: 23756 Michigan Ave | Dearborn, MI 48124





### RETAILER MAP: 23756 Michigan Ave | Dearborn, MI 48124





## DEMOGRAPHICS MAP & REPORT: 23756 Michigan Ave | Dearborn, MI 48124



| POPULATION                           | 0.5 MILES                 | 1 MILE              | 1.5 MILES               |
|--------------------------------------|---------------------------|---------------------|-----------------