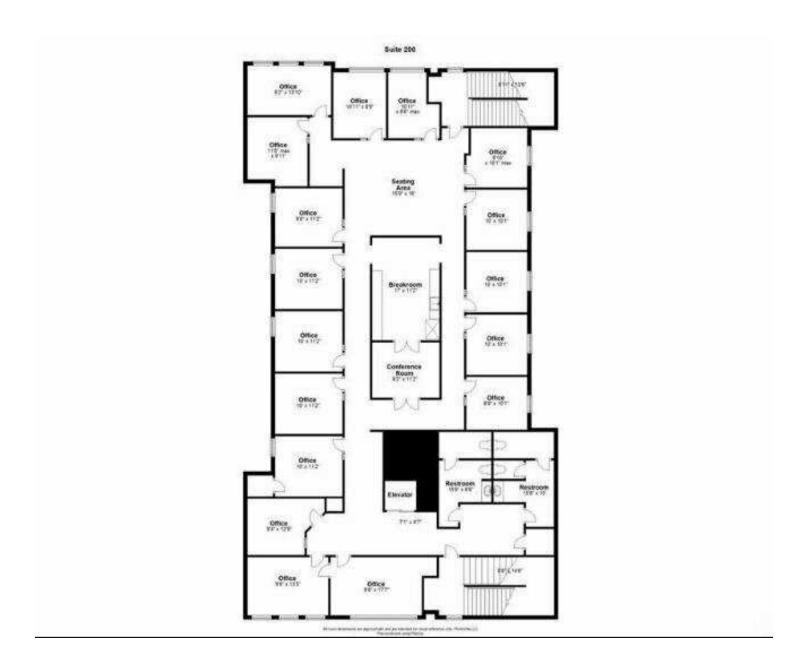

Second floor |
| 200   | Available | 4,528 - 8,890 SF | Gross + Utilities | \$19.00 SF/yr | Can combine with First floor  |
| 3     | Available | 100 SF           | Gross + Utilities | Negotiable    | -                             |



## EXTERIOR PHOTOS: 23756 Michigan Ave | Dearborn, MI 48124







## EXTERIOR PHOTOS: 23756 Michigan Ave | Dearborn, MI 48124







## INTERIOR PHOTOS: 23756 Michigan Ave | Dearborn, MI 48124





Back Entrance

Lobby





Reception area

Reception area



## INTERIOR PHOTOS: 23756 Michigan Ave | Dearborn, MI 48124





Hall

Conference Room





Offices

Single Office



## INTERIOR PHOTOS: 23756 Michigan Ave | Dearborn, MI 48124





Conference Room

Third Floor





Third Floor Lobby

Elevator



## FLOOR PLANS: 23756 Michigan Ave | Dearborn, MI 48124





### RETAILER MAP: 23756 Michigan Ave | Dearborn, MI 48124





## DEMOGRAPHICS MAP & REPORT: 23756 Michigan Ave | Dearborn, MI 48124



| POPULATION                           | 0.5 MILES                 | 1 MILE              | 1.5 MILES               |
|--------------------------------------|---------------------------|---------------------|-------------------------|
| Total Population                     | 2,800                     | 13,272              | 31,107                  |
| Average Age                          | 40.1                      | 40.0                | 39.8                    |
| Average Age (Male)                   | 39.3                      | 39.6                | 38.8                    |
| Average Age (Female)                 | 40.8                      | 40.8