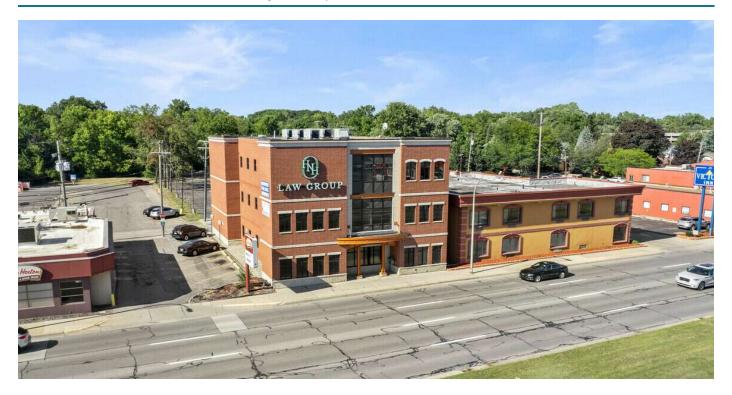

## 23756 MICHIGAN AVE

23756 Michigan Ave, Dearborn, MI 48124



# **FOR LEASE**

**EXCLUSIVELY LISTED BY:** 

## FRANK RAKIPI

Vice President

frakipi@thomasduke.com

248.476.3700



#### OFFERING SUMMARY: 23756 Michigan Ave | Dearborn, MI 48124



#### **PROPERTY OVERVIEW**

Stately newer construction Office Building in Prime West Dearborn location near Retail, Medical, and Dining & Entertainment options.

#### **OFFERING SUMMARY**

Lease Rate: \$19.00 SF/yr (Gross + Utilities)

Building 13,422 SF Size:

Year Built: 2004

Zoning: BB - Community Business District

#### **PROPERTY HIGHLIGHTS**

- Newer construction Office Building
- Prime West Dearborn location
- · High-End finishes throughout
- Rare dedicated Parking Lot with over 50 spaces
- Locally owned with On-Site Management
- Tenant Incentives available to qualified Tenants
- Small business ready Suites available including utilities and internet



#### BUILDING/PROPERTY INFORMATION: 23756 Michigan Ave | Dearborn, MI 48124

#### **BUILDING INFORMATION**

\$19.00 SF/yr Lease R