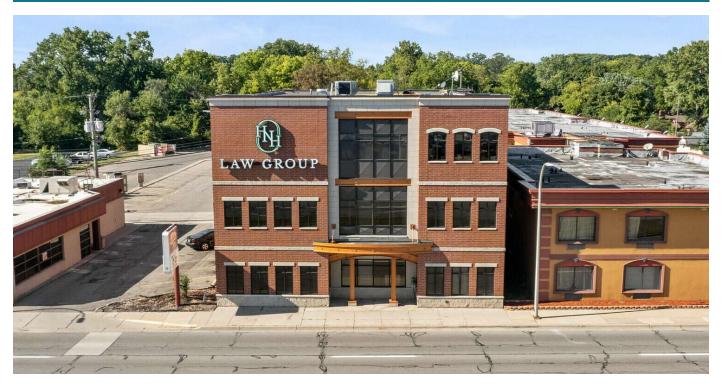

Tenants
- Small business ready Suites available including utilities and internet



#### BUILDING/PROPERTY INFORMATION: 23756 Michigan Ave | Dearborn, MI 48124

#### **BUILDING INFORMATION**

\$19.00 SF/yr Lease Rate: (Gross + Utilities)

Building Size: 13,422 SF

Year Built: 2004

3 Number of Floors:

Parking Spaces: 50

#### PROPERTY INFORMATION

Traffic Count:

Property Type: Office

Property Subtype: Office Building

Zoning BB - Community Business Dis

Michigan Ave - 41,620 vpd Telegraph Rd - 52,677 vpd (MPSI 2022)

Legal Description: Available Upon Request

APN: 82-09-213-01-104

#### **LOCATION INFORMATION**

Located on Michigan Avenue just West of Outer Drive with easy access to Telegraph Road and 11 minutes to Detroit.





## LEASE SPACES: 23756 Michigan Ave | Dearborn, MI 48124



#### **LEASE INFORMATION**

Lease Type:Gross + UtilitiesLease Term:NegotiableTotal Space:100 - 8,890 SFLease Rate:\$19.00 SF/yr

#### **AVAILABLE SPACES**

| SUITE | TENANT    | SIZE (SF)        | LEASE TYPE        | LEASE RATE    | DESCRIPTION                   |
|-------|-----------|------------------|-------------------|---------------|-------------------------------|
| 100   | Available | 4,362 - 8,890 SF | Gross + Utilities | \$19.00 SF/yr | Can combine with Second floor |
| 200   | Available | 4,528 - 8,890 SF | Gross + Utilities | \$19.00 SF/yr | Can combine with First floor  |
| 3     | Available | 100 SF           | Gross + Utilities | Negotiable    | -                             |



## EXTERIOR PHOTOS: 23756 Michigan Ave | Dearborn, MI 48124







## EXTERIOR PHOTOS: 23756 M