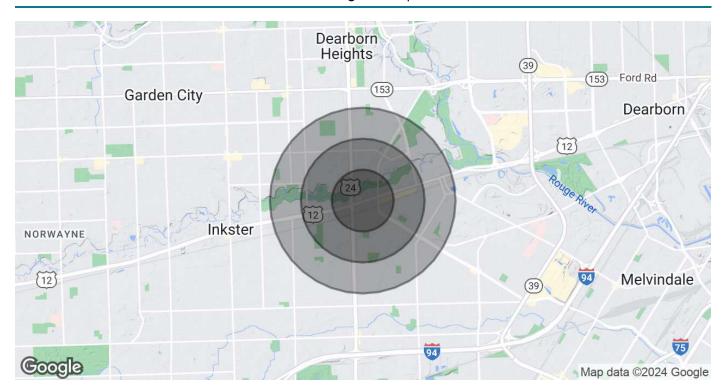

## DEMOGRAPHICS MAP & REPORT: 23756 Michigan Ave | Dearborn, MI 48124

| POPULATION                           | 0.5 MILES                 | 1 MILE              | 1.5 MILES               |
|--------------------------------------|---------------------------|---------------------|-------------------------|
| Total Population                     | 2,800                     | 13,272              | 31,107                  |
| Average Age                          | 40.1                      | 40.0                | 39.8                    |
| Average Age (Male)                   | 39.3                      | 39.6                | 38.8                    |
| Average Age (Female)                 | 40.8                      | 40.8                | 40.8                    |
|                                      |                           |                     |                         |
|                                      |                           |                     |                         |
| HOUSEHOLDS & INCOME                  | 0.5 MILES                 | 1 MILE              | 1.5 MILES               |
| HOUSEHOLDS & INCOME Total Households | <b>0.5 MILES</b><br>1,287 | <b>1 MILE</b> 5,994 | <b>1.5 MILES</b> 13,991 |
|                                      |                           |                     |                         |
| Total Households                     | 1,287                     | 5,994               | 13,991                  |
| Total Households # of Persons per HH | 1,287<br>2.2              | 5,994               | 13,991<br>2.2           |