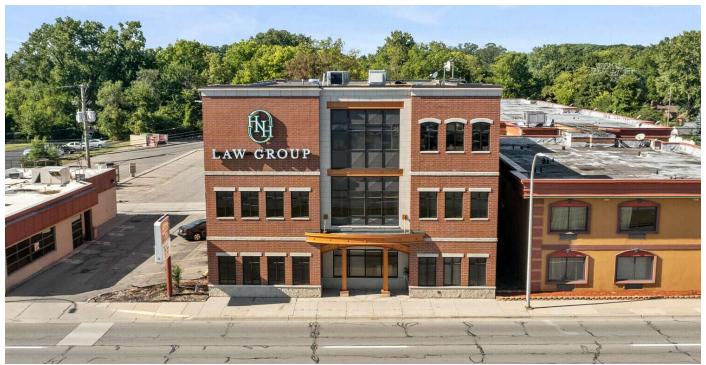

## EXTERIOR PHOTOS: 23756 Michigan Ave | Dearborn, MI 48124

#### **PROPERTY OVERVIEW**

Stately newer construction Office Building in Prime West Dearborn location near Retail, Medical, and Dining & Entertainment options.

#### **PROPERTY HIGHLIGHTS**

- Newer construction Office Building
- Prime West Dearborn location
- · High-End finishes throughout
- Rare dedicated Parking Lot with over 50 spaces
- Locally owned with On-Site Management
- Tenant Incentives available to qualified Tenants
- Small business ready Suites available including utilities and internet