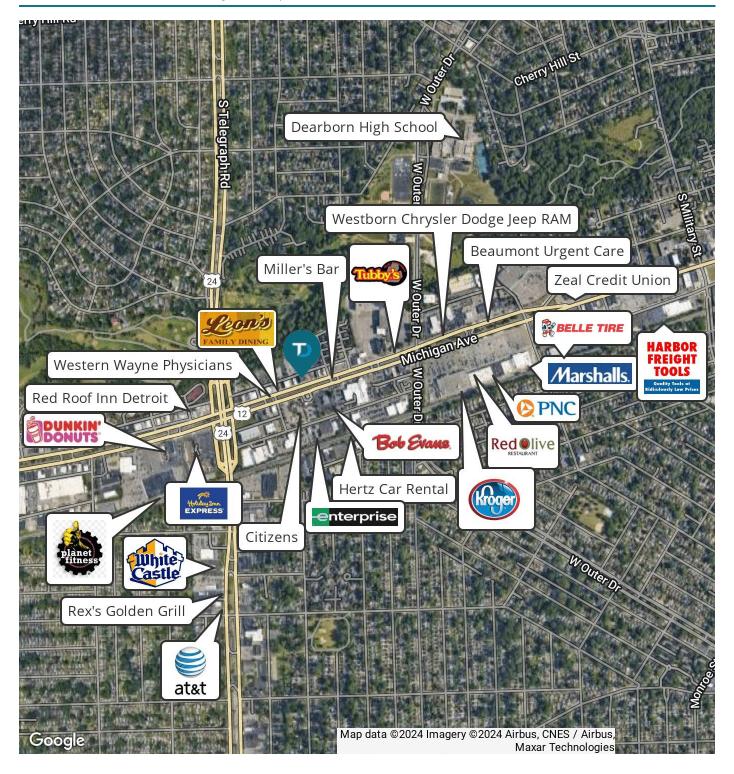

Utilities | \$19.00 SF/yr | Can combine with First floor  |
| 3     | Available | 100 SF           | Gross + Utilities | Negotiable    | -                             |



## EXTERIOR PHOTOS: 23756 Michigan Ave | Dearborn, MI 48124







## EXTERIOR PHOTOS: 23756 Michigan Ave | Dearborn, MI 48124







## INTERIOR PHOTOS: 23756 Michigan Ave | Dearborn, MI 48124





Back Entrance

Lobby





Reception area

Reception area



## INTERIOR PHOTOS: 23756 Michigan Ave | Dearborn, MI 48124





Hall

Conference Room





Offices

Single Office



## INTERIOR PHOTOS: 23756 Michigan Ave | Dearborn, MI 48124





Conference Room

Third Floor





Third Floor Lobby

Elevator



## FLOOR PLANS: 23756 Michigan Ave | Dearborn, MI 48124





### RETAILER MAP: 23756 Michigan Ave | Dearborn, MI 48124





## DEMOGRAPHICS MAP & REPORT: 23756 Michigan Ave | Dearborn, MI 48124



| POPULATION                           | 0.5 MILES                 | 1 MILE              | 1.5 MILES               |
|--------------------------------------|---------------------------|---------------------|-------------------------|
| Total Population                     | 2,800                     | 13,272              | 31,107                  |
| Average Age                          | 40.1                      | 40.0                | 39.8                    |
| Average Age (Male)                   | 39.3                      | 39.6                | 38.8                    |
| Average Age (Female)                 | 40.8                      | 40.8                | 40.8                    |
|