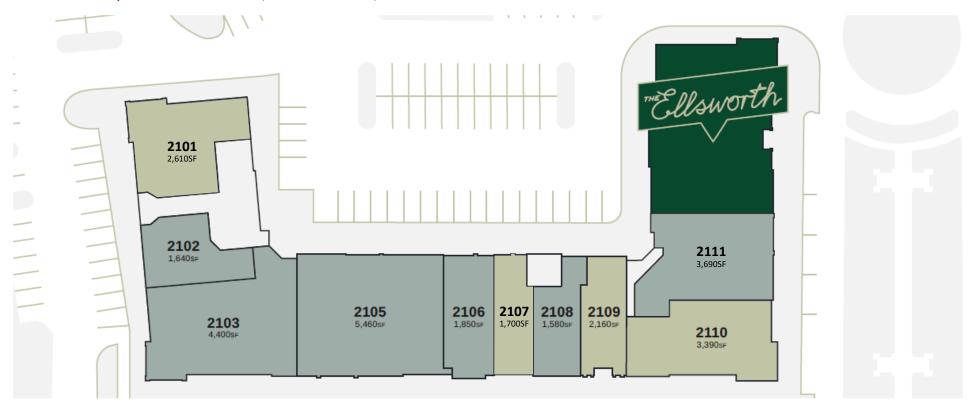

a, NY 12020



# Building 1

| 1101                | Available                    | 1108 | Pending Gov't Tenant    |
|---------------------|------------------------------|------|-------------------------|
| 1102                | Available                    | 1109 | Available               |
| 1103                | Bua Thai Sushi               | 1110 | Available               |
| 1104                | Bowled                       | 1111 | House of Polish         |
| 1104A               | Available                    | 1112 | Meliora Family Medicine |
| 1105                | Dollhouse & Co.              | 1114 | Power of Communication  |
| 1106<br><b>1107</b> | Mama Pho<br><b>Available</b> | 1115 | Cetnar Consulting Group |







## FOR LEASE | Malta Center | 2545 Rt. 9 | Malta, NY 12020



## Building 2

| 2101 | Available                    | 2110 | Available                 |
|------|------------------------------|------|---------------------------|
| 2102 | Active Solar Development     | 2111 | Centrica                  |
| 2103 | Active Solar Development     | 2112 | Residential Amenity Suite |
| 2105 | Saratoga Hospital            |      | (Coming Spring 2024)      |
| 2106 | Quest Diagnostics            |      |                           |
| 2107 | Available (built out dental) |      |                           |
| 2108 | Valentino's Barber           |      |                           |
| 2109 | Available                    |      |                           |









# Building 3 & 4

3101 Available

4101 & 4102 FitBody







## FOR LEASE | Malta Center | 2545 Rt.