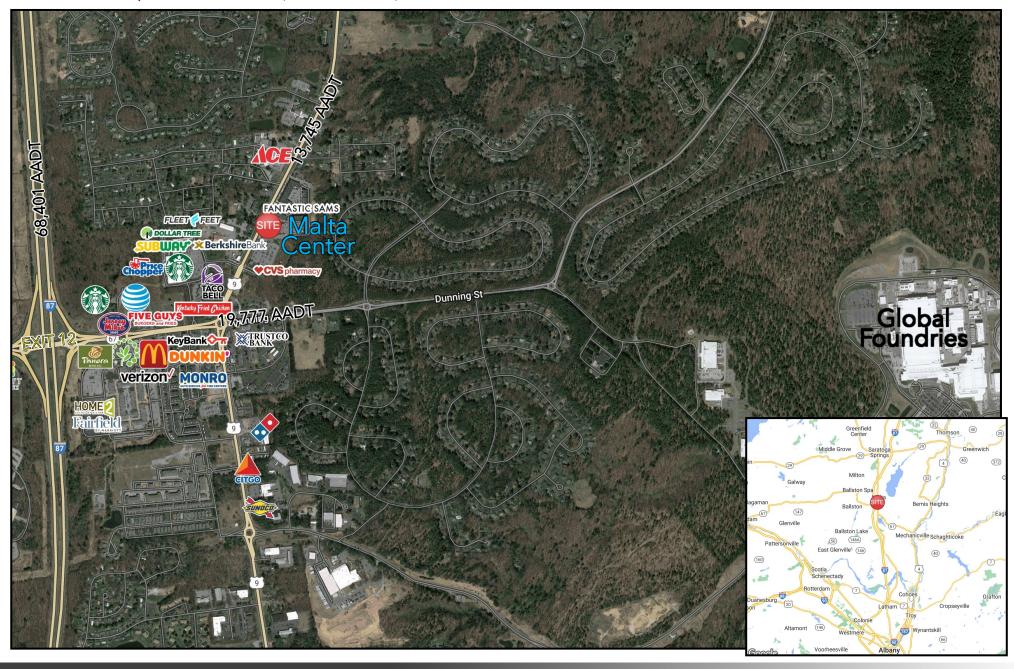

#### **PROPERTY INFO**

- O Highly visible street level retail, office/medical facing Route 9. (13,745 AADT)
- Easy access off I-87 Exit 12.
- O Built-in customer base with 312 residential apartments & lofts on site.
- $\mathbf{O}~\pm$  1,800 new apartments within the immediate area.
- O Tremendous growth and economic drivers, such as Global Foundries with 3,000+ employees and thousands more, both direct and indirect, as they expand within their 1,110-acre campus.