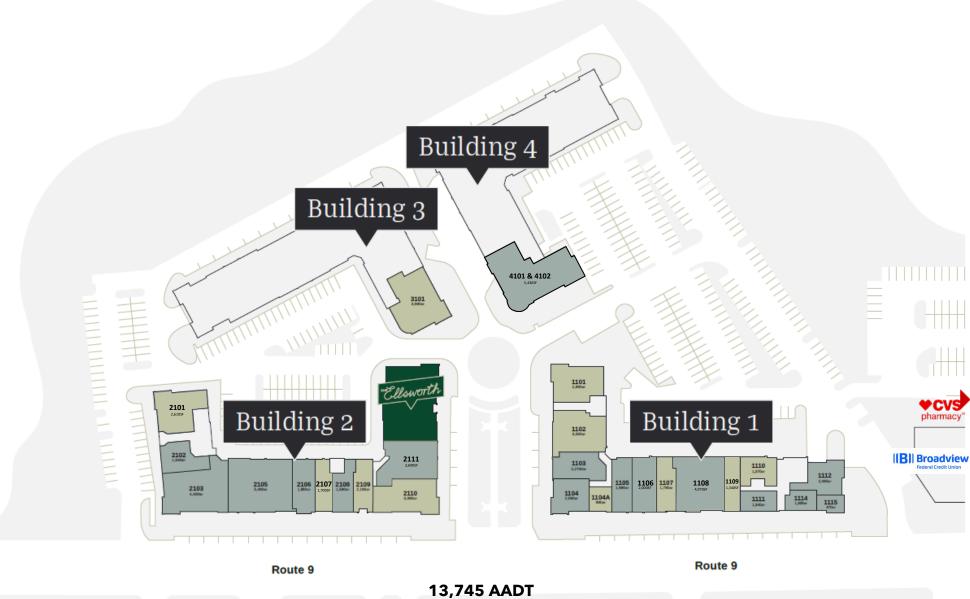

# Building 1

| 1101                | Available                    | 1108 | Pending Gov't Tenant    |
|---------------------|------------------------------|------|-------------------------|
| 1102                | Available                    | 1109 | Available               |
| 1103                | Bua Thai Sushi               | 1110 | Available               |
| 1104                | Bowled                       | 1111 | House of Polish         |
| 1104A               | Available                    | 1112 | Meliora Family Medicine |
| 1105                | Dollhouse & Co.              | 1114 | Power of Communication  |
| 1106<br><b>1107</b> | Mama Pho<br><b>Available</b> | 1115 | Cetnar Consulting Group |

## Building 2

| 2101 | Available                    | 2110 | Available                 |
|------|------------------------------|------|---------------------------|
| 2102 | Active Solar Development     | 2111 | Centrica                  |
| 2103 | Active Solar Development     | 2112 | Residential Amenity Suite |
| 2105 | Saratoga Hospital            |      | (Coming Spring 2024)      |
| 2106 | Quest Diagnostics            |      |                           |
| 2107 | Available (built out dental) |      |                           |
| 2108 | Valentino's Barber           |      |                           |
| 2109 | Available                    |      |                           |

# Building 3 & 4

3101 Available

4101 & 4102 FitBody